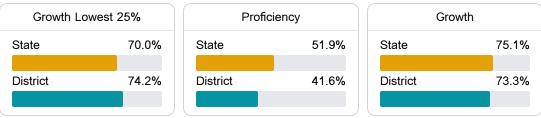

# District Report Card 2022 - 2023

For more detailed information, please visit https://msrc.mdek12.org.



## School Accountability Grade Components

Mississippi's accountability system assigns "A" through "F" letter grades for schools and districts. Grades are based on student achievement, student growth, student participation in testing, and other academic measures.

### Math

Measurements of student performance on the statewide math assessment.



#### English

Measurements of student performance on the statewide English language arts (ELA) assessment.



#### Other Measures

Other measurements of student performance that factor into the accountability grade.







## **Detailed Assessment and Other Data**

#### Student Performance

The following information shows each level of student performance on statewide assessments.



**In-School Suspension** 



Advanced Course Participation

Other Data

**Out-of-School Suspension** 

Incidents of Violence