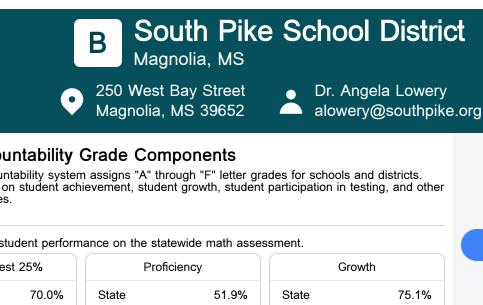

# District Report Card 2022 - 2023

For more detailed information, please visit https://msrc.mdek12.org.



## School Accountability Grade Components

Mississippi's accountability system assigns "A" through "F" letter grades for schools and districts. Grades are based on student achievement, student growth, student participation in testing, and other academic measures.

### Math

Measurements of student performance on the statewide math assessment.



#### English

Measurements of student performance on the statewide English language arts (ELA) assessment.



#### Other Measures

Other measurements of student performance that factor into the accountability grade.







## **Detailed Assessment and Other Data**

#### Student Performance

The following information shows each level of student performance on statewide assessments.



**In-School Suspension** 



Advanced Course Participation

Oth