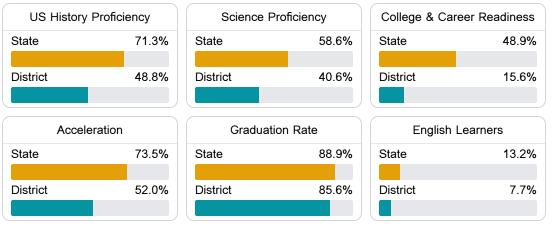

#### Other Measures

Other measurements of student performance that factor into the accountability grade.