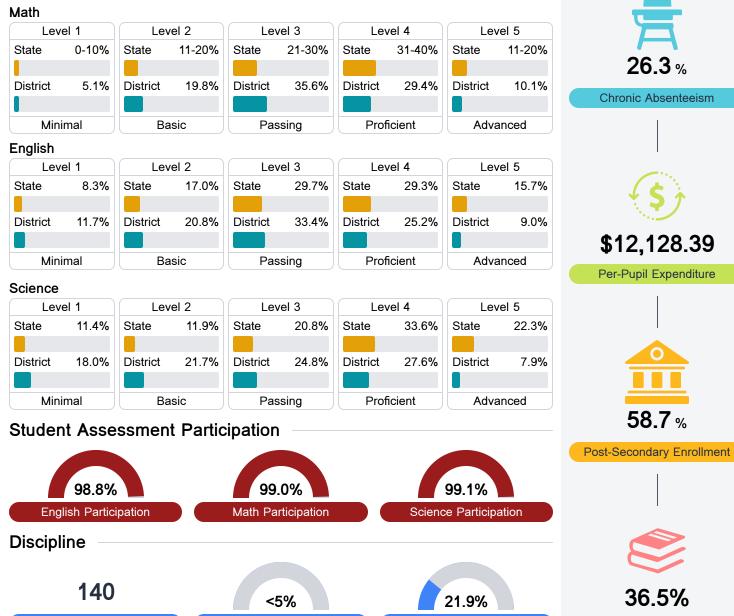

## **Detailed Assessment and Other Data**

#### Student Performance

The following information shows each level of student performance on statewide assessments.

**In-School Suspension** 

Advanced Course Participation

Other Data

**Out-of-School Suspension** 