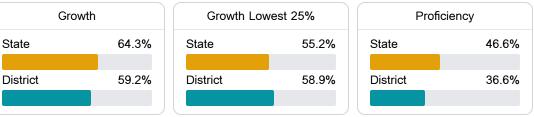

#### English

Measurements of student performance on the statewide English language arts (ELA) assessment.