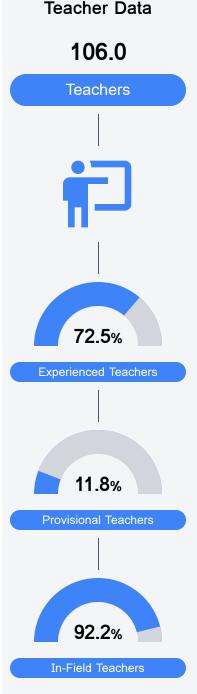

# District Report Card 2022 - 2023

For more detailed information, please visit https://msrc.mdek12.org.



## School Accountability Grade Components

Mississippi's accountability system assigns "A" through "F" letter grades for schools and districts. Grades are based on student achievement, student growth, student participation in testing, and other academic measures.

### Math

Measurements of student performance on the statewide math assessment.



#### English

Measurements of student performance on the statewide English language arts (ELA) assessment.



#### Other Measures

Other measurements of student performance that factor into the accountability grade.







## **Detailed Assessment and Other Data**

#### Student Performance

The following information shows each level of student performance on statewide assessments.



**In-School Suspension** 



Advanced Course Participation

Other Data

**Out-of-School Suspension** 

Incidents of Violence