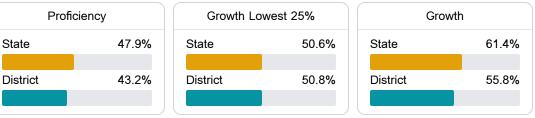

#### English

Measurements of student performance on the statewide English language arts (ELA) assessment.