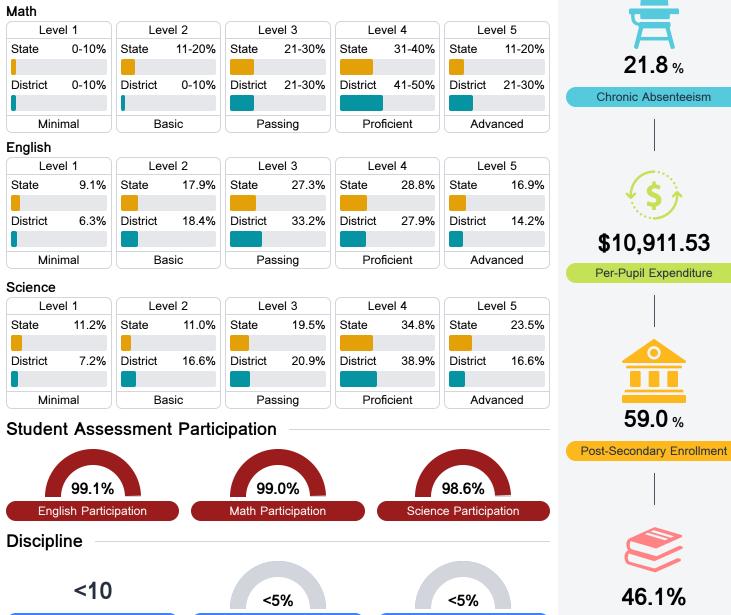

#### Student Performance

The following information shows each level of student performance on statewide assessments.

**In-School Suspension** 

Other Data

21.8%

**59.0**%

**Advanced Course** Participation

**Out-of-School Suspension** 