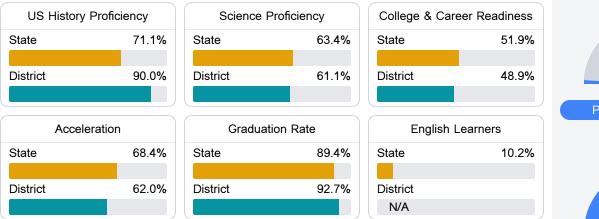

#### Other Measures

Other measurements of student performance that factor into the accountability grade.

Teacher Data