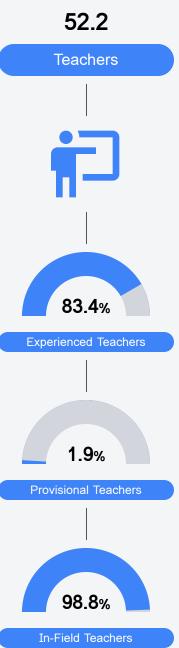

#### Other Measures

Other measurements of student performance that factor into the accountability grade.

Teacher Data