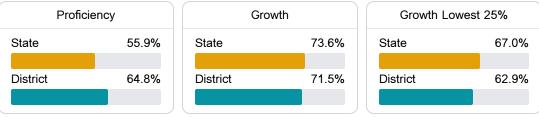

#### Math

Measurements of student performance on the statewide math assessment.