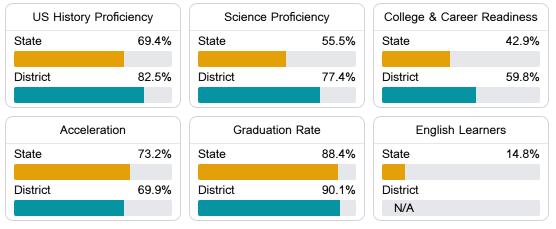

#### Other Measures

Other measurements of student performance that factor into the accountability grade.