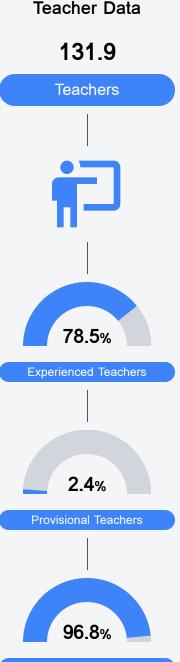

#### Student Performance

The following information shows each level of student performance on statewide assessments.

Other Data

**Advanced Course** Participation

<5% Expulsions