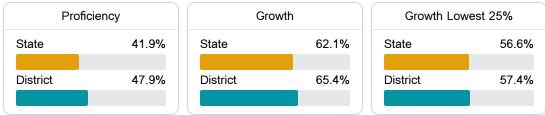

#### English

Measurements of student performance on the statewide English language arts (ELA) assessment.