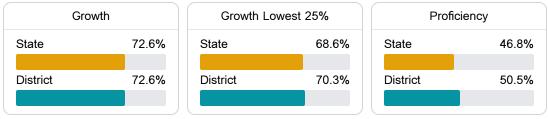

#### Math

Measurements of student performance on the statewide math assessment.