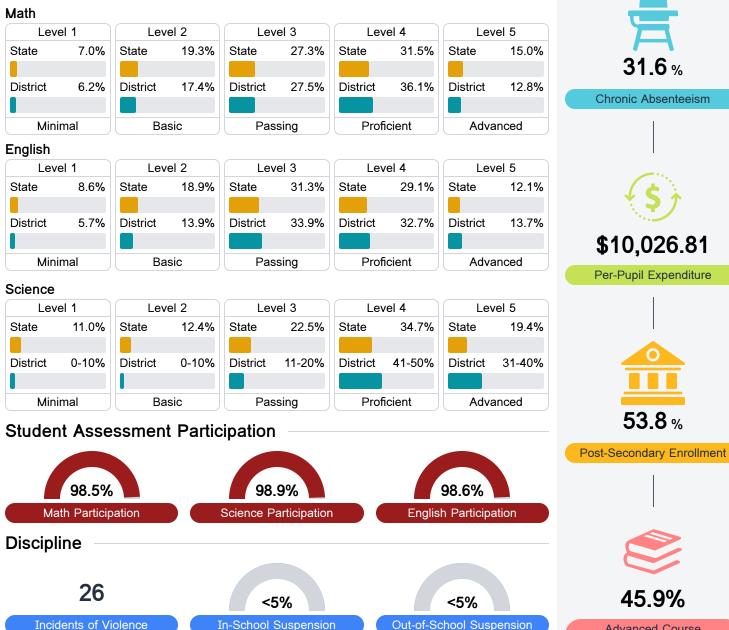

## **Detailed Assessment and Other Data**

#### Student Performance

The following information shows each level of student performance on statewide assessments.

Other Data

**Advanced Course** Participation

<5% Expulsions