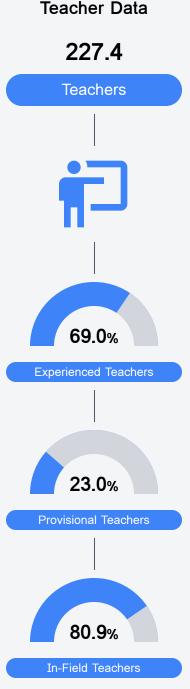

#### Student Performance

The following information shows each level of student performance on statewide assessments.

Other Data

Chronic Absenteeism

**Advanced Course** Participation

<5% Expulsions