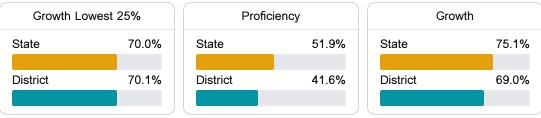

#### Math

Measurements of student performance on the statewide math assessment.