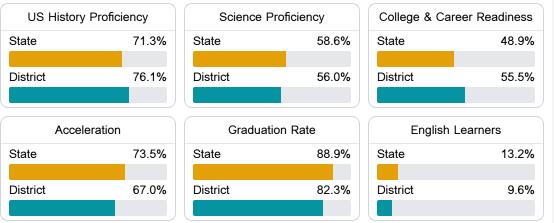

#### Other Measures

Other measurements of student performance that factor into the accountability grade.