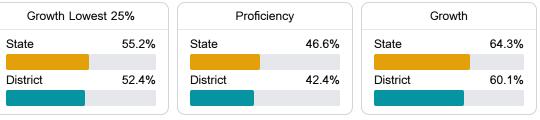

#### English

Measurements of student performance on the statewide English language arts (ELA) assessment.