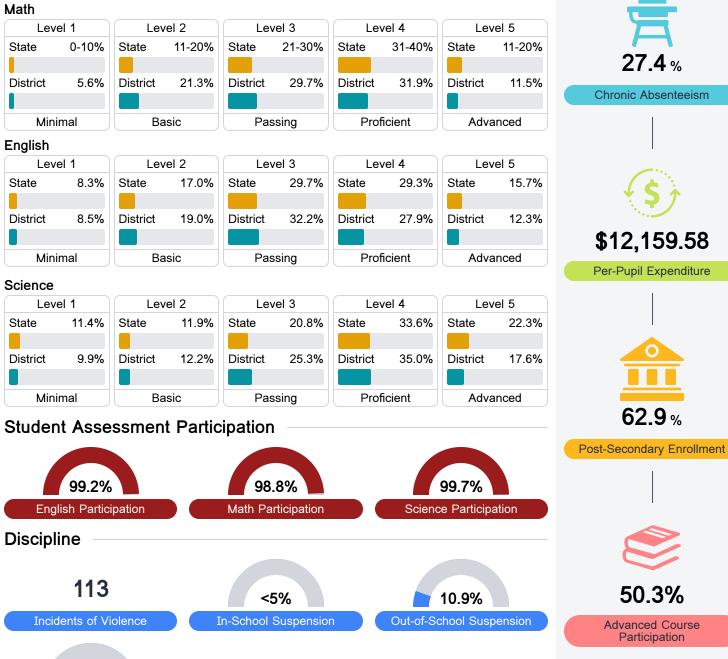

## **Detailed Assessment and Other Data**

#### Student Performance

The following information shows each level of student performance on statewide assessments.

Other Data

Chronic Absenteeism

**Advanced Course** Participation

<5% Expulsions