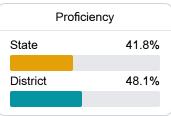

#### Other Measures

Other measurements of student performance that factor into the accountability grade.

State

District

65.9%

68.7%

191.1

97.7%