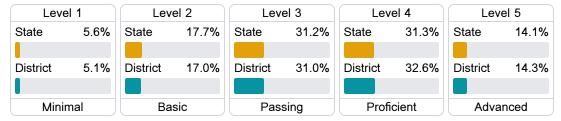

#### Math

## **English**

| Level 1  |       | Level 2  |        | Level 3  |        | Level 4    |        | Level 5  |        |
|----------|-------|----------|--------|----------|--------|------------|--------|----------|--------|
| State    | 6.8%  | State    | 19.6%  | State    | 33.5%  | State      | 28.9%  | State    | 11.2%  |
|          |       |          |        |          |        |            |        |          |        |
| District | 0-10% | District | 11-20% | District | 31-40% | District   | 31-40% | District | 11-20% |
|          |       |          |        |          |        |            |        |          |        |
| Minimal  |       | Basic    |        | Passing  |        | Proficient |        | Advanced |        |