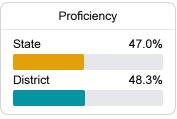

## **English**

Measurements of student performance on the statewide English language arts (ELA) assessment.

Science Proficiency

56.2%

76.7%