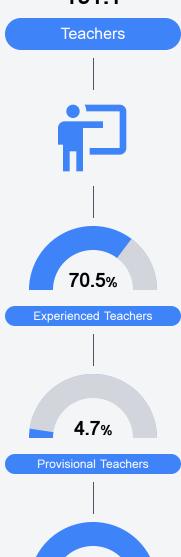

#### Other Measures

Other measurements of student performance that factor into the accountability grade.

State

District

65.9%

68.7%

191.1

97.7%