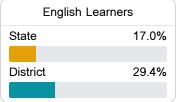

#### Other Measures

Other measurements of student performance that factor into the accountability grade.

State

District

65.9%

68.7%

191.1

97.7%