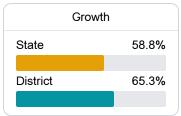

#### Other Measures

Other measurements of student performance that factor into the accountability grade.

State

District

65.9%

68.7%

191.1

97.7%