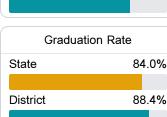

#### Other Measures

Other measurements of student performance that factor into the accountability grade.

State

District

65.9%

68.7%

191.1

97.7%