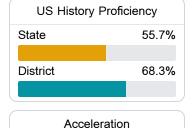

#### Other Measures

Other measurements of student performance that factor into the accountability grade.

State

District

65.9%

68.7%

191.1

97.7%