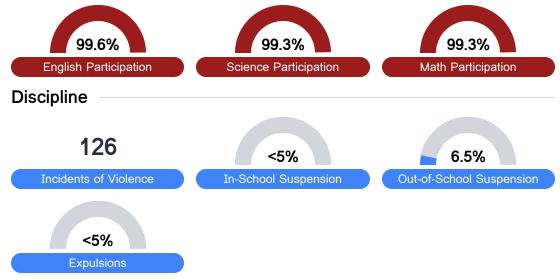

## Student Assessment Participation

<sup>\*</sup> Source: 2017-2018 Civil Rights Data Collection

Post-Secondary Enrollment

**Advanced Course** Participation