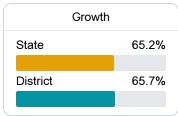

#### Other Measures

Other measurements of student performance that factor into the accountability grade.

State

District

65.9%

68.7%

191.1

97.7%