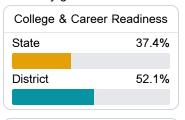

#### Other Measures

Other measurements of student performance that factor into the accountability grade.

State

District

65.9%

68.7%

191.1

97.7%