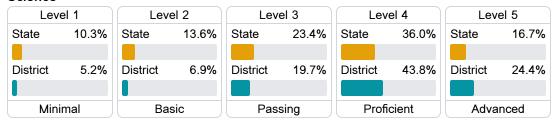

#### Math

## **English**

| Level 1  |       | Level 2  |        | Level 3  |        | Level 4    |        | Level 5  |        |
|----------|-------|----------|--------|----------|--------|------------|--------|----------|--------|
| State    | 6.8%  | State    | 19.6%  | State    | 33.5%  | State      | 28.9%  | State    | 11.2%  |
|          |       |          |        |          |        |            |        |          |        |
| District | 0-10% | District | 11-20% | District | 31-40% | District   | 31-40% | District | 11-20% |
|          |       |          |        |          |        |            |        |          |        |
| Minimal  |       | Basic    |        | Passing  |        | Proficient |        | Advanced |        |