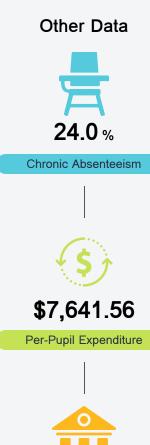

#### Other Measures

Other measurements of student performance that factor into the accountability grade.

State

District

65.9%

68.7%

191.1

97.7%