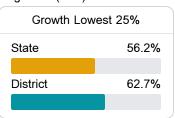

#### Other Measures

Other measurements of student performance that factor into the accountability grade.

State

District

65.9%

68.7%

191.1

97.7%