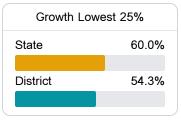

#### Other Measures

Other measurements of student performance that factor into the accountability grade.

State

District

65.9%

68.7%

191.1

97.7%