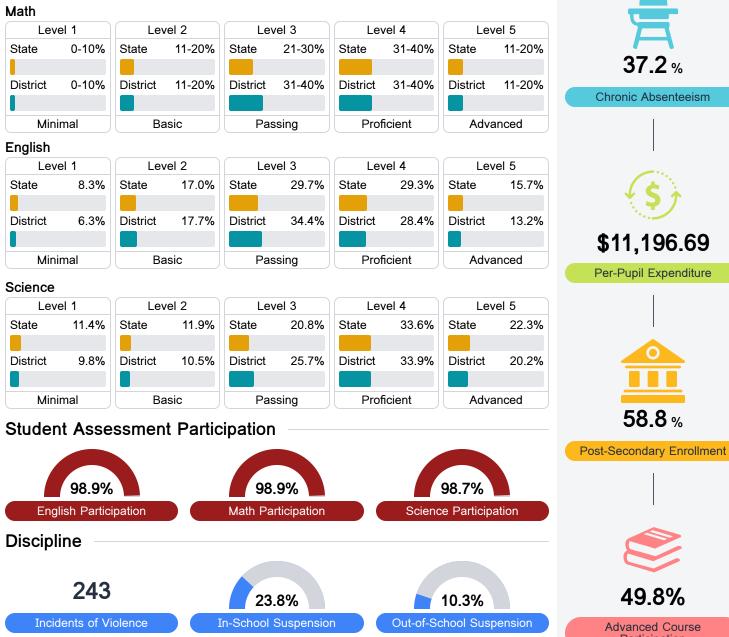

## **Detailed Assessment and Other Data**

#### Student Performance

The following information shows each level of student performance on statewide assessments.

37 2 %

58.8%

Participation

<5% Expulsions