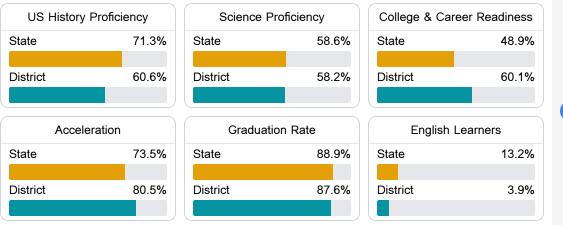

#### Other Measures

Other measurements of student performance that factor into the accountability grade.