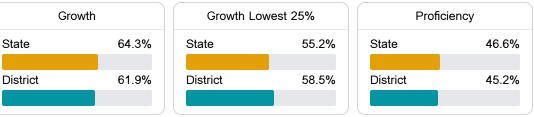

#### English

Measurements of student performance on the statewide English language arts (ELA) assessment.