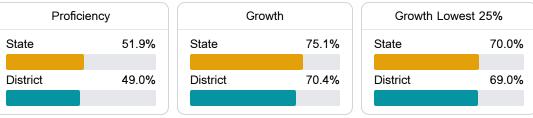

#### Math

Measurements of student performance on the statewide math assessment.