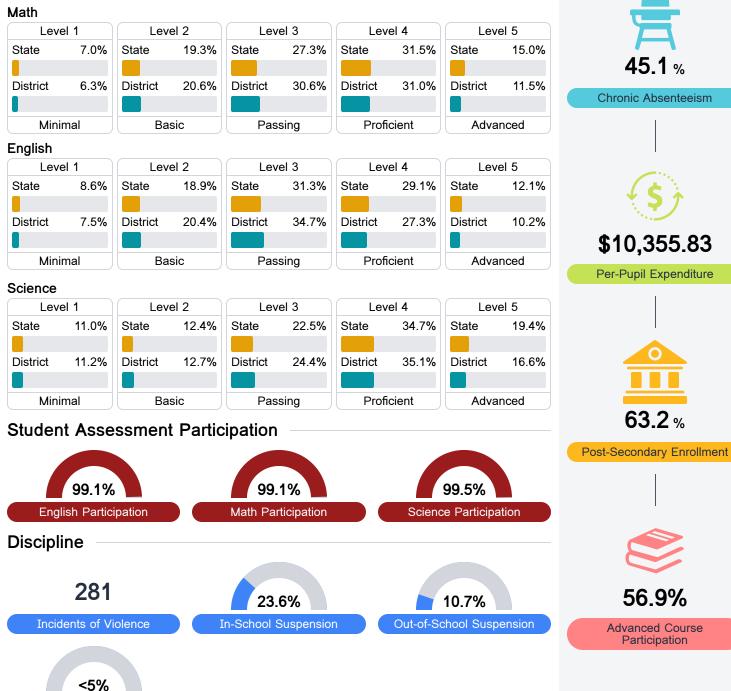

## **Detailed Assessment and Other Data**

#### Student Performance

The following information shows each level of student performance on statewide assessments.

%

Page 2 of 2

Expulsions