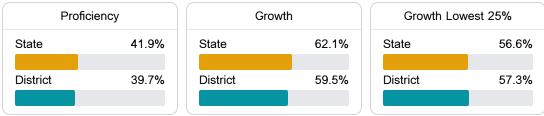

#### English

Measurements of student performance on the statewide English language arts (ELA) assessment.