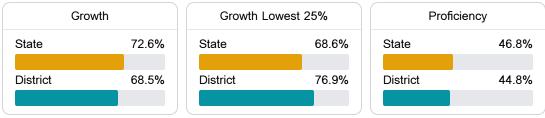

# District Report Card 2021 - 2022

For more detailed information, please visit https://msrc.mdek12.org.



## School Accountability Grade Components

Mississippi's accountability system assigns "A" through "F" letter grades for schools and districts. Grades are based on student achievement, student growth, student participation in testing, and other academic measures. COVID - 19 pandemic disruptions continue to be reflected in 2021 - 2022 accountability data, particularly growth data.

### Math

Measurements of student performance on the statewide math assessment.



#### English

Measurements of student performance on the statewide English language arts (ELA) assessment.



### Other Measures

Other measurements of student performance that factor into the accountability grade.







## **Detailed Assessment and Other Data**

#### Student Performance

The following information shows each level of student performance on statewide assessments.





%

Page 2 of 2

Expulsions