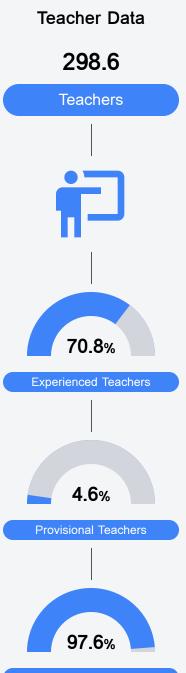

# District Report Card 2021 - 2022

For more detailed information, please visit https://msrc.mdek12.org.



## School Accountability Grade Components

Mississippi's accountability system assigns "A" through "F" letter grades for schools and districts. Grades are based on student achievement, student growth, student participation in testing, and other academic measures. COVID - 19 pandemic disruptions continue to be reflected in 2021 - 2022 accountability data, particularly growth data.

### Math

Measurements of student performance on the statewide math assessment.



#### English

Measurements of student performance on the statewide English language arts (ELA) assessment.



### Other Measures

Other measurements of student performance that factor into the accountability grade.







## **Detailed Assessment and Other Data**

#### Student Performance

The following information shows each level of student performance on statewide assessments.





%

Page 2 of 2

Expulsions