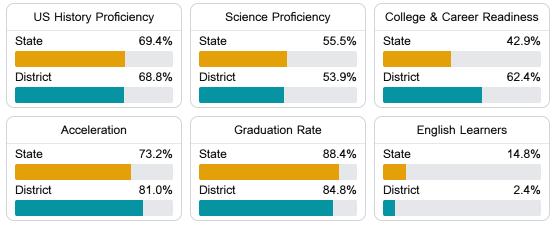

### Other Measures

Other measurements of student performance that factor into the accountability grade.