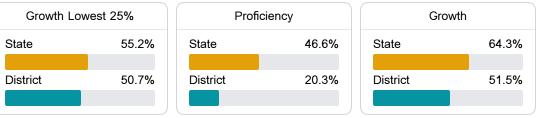

#### English

Measurements of student performance on the statewide English language arts (ELA) assessment.