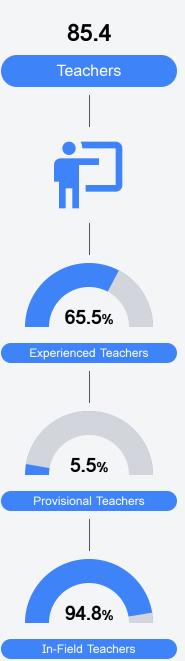

#### Other Measures

Other measurements of student performance that factor into the accountability grade.

Teacher Data