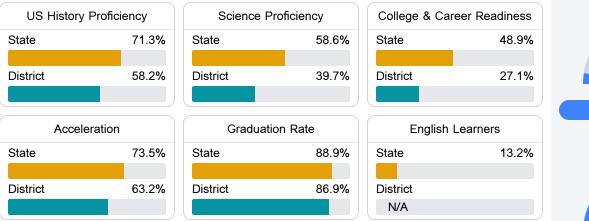

#### Other Measures

Other measurements of student performance that factor into the accountability grade.

Teacher Data