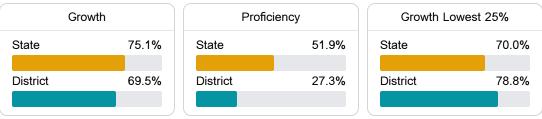

#### Math

Measurements of student performance on the statewide math assessment.