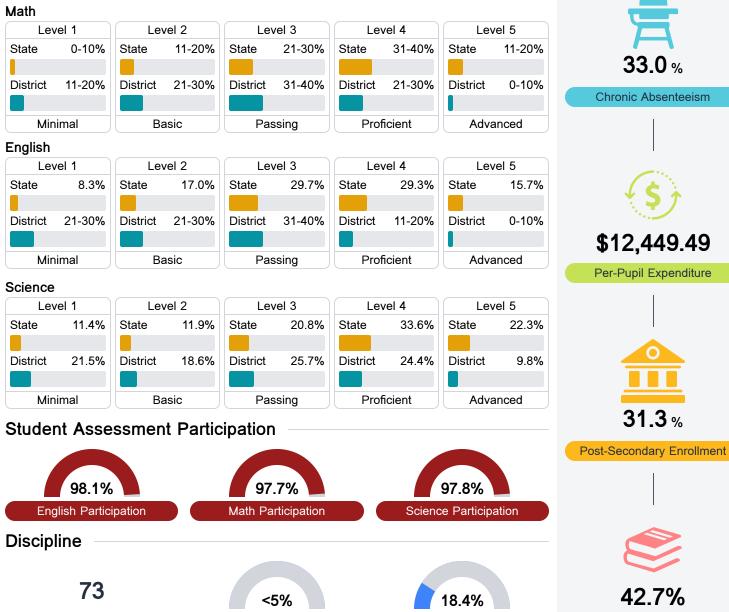

## **Detailed Assessment and Other Data**

#### Student Performance

The following information shows each level of student performance on statewide assessments.

**In-School Suspension** 

Other Data

33.0 %

31

3%

**Advanced Course** Participation