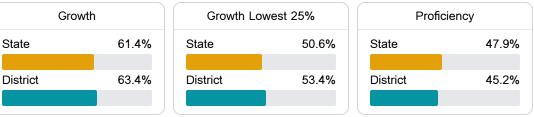

#### English

Measurements of student performance on the statewide English language arts (ELA) assessment.