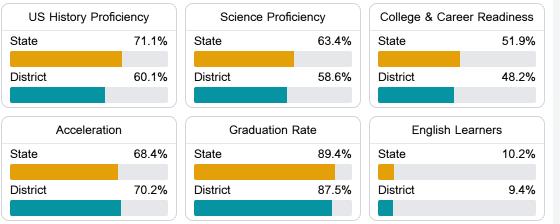

#### Other Measures

Other measurements of student performance that factor into the accountability grade.