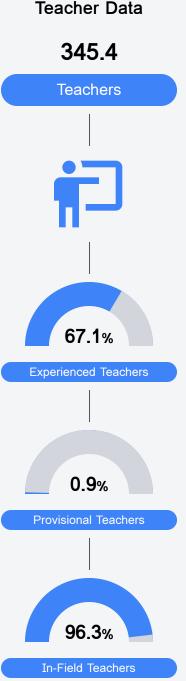

Card 2023 - 2024

For more detailed information, please visit https://msrc.mdek12.org.

# A Starkville- Oktibbeha Consolidated School District



401 GREENSBORO STREET

Starkville, MS 39759

Dr. Tony McGee
tmcgee@starkvillesd.com

### School Accountability Grade Components

Mississippi's accountability system assigns "A" through "F" letter grades for schools and districts. Grades are based on student achievement, student growth, student participation in testing, and other academic measures.

#### Math

Measurements of student performance on the statewide math assessment.



#### English

Measurements of student performance on the statewide English language arts (ELA) assessment.



#### Other Measures

Other measurements of student performance that factor into the accountability grade.