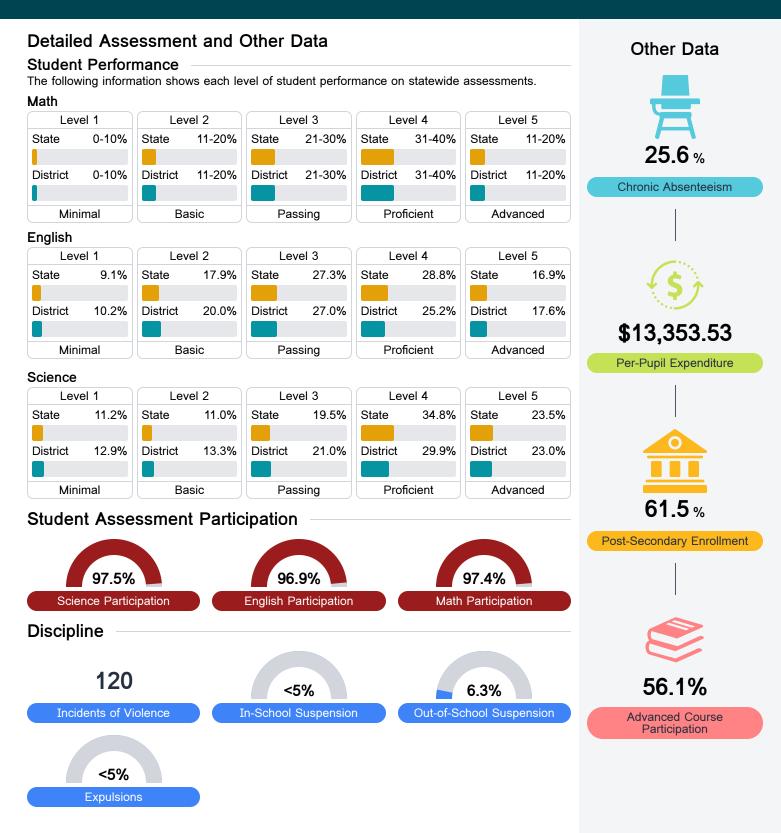

#### Math

Measurements of student performance on the statewide math assessment.

#### English

Measurements of student performance on the statewide English language arts (ELA) assessment.