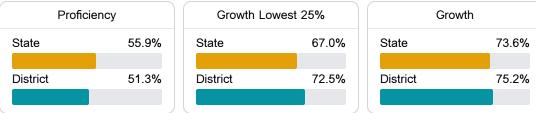

#### Math

Measurements of student performance on the statewide math assessment.