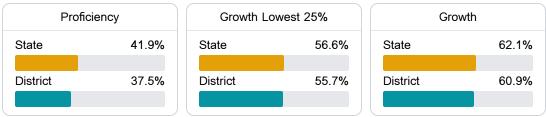

#### English

Measurements of student performance on the statewide English language arts (ELA) assessment.