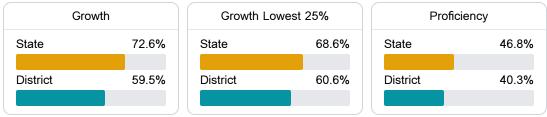

#### Math

Measurements of student performance on the statewide math assessment.