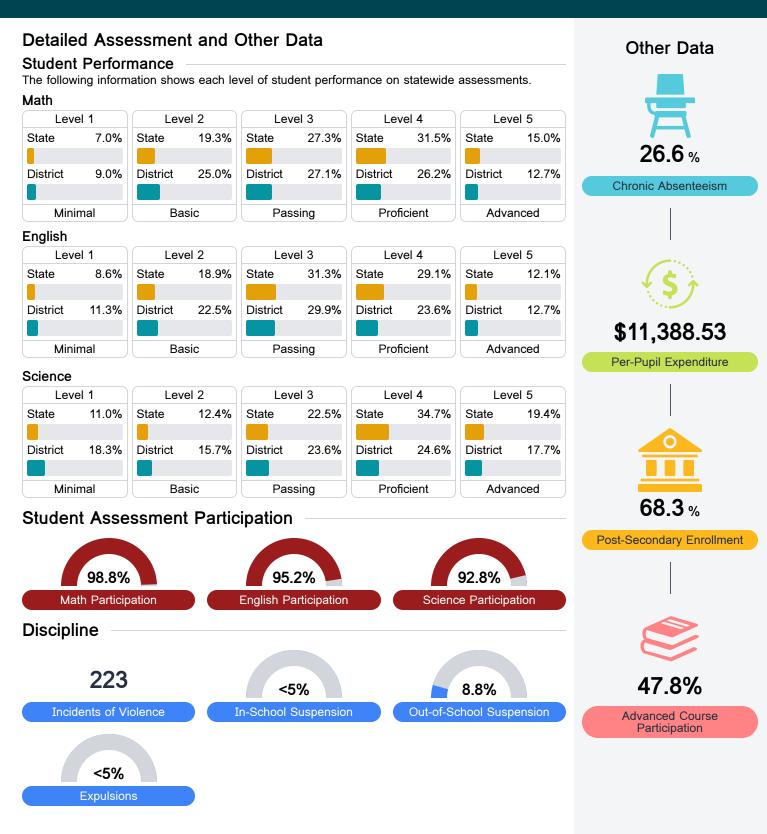

#### Math

Measurements of student performance on the statewide math assessment.

#### English

Measurements of student performance on the statewide English language arts (ELA) assessment.

#### Other Measures

Other measurements of student performance that factor into the accountability grade.