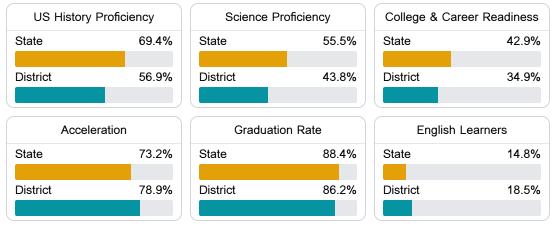

#### Other Measures

Other measurements of student performance that factor into the accountability grade.