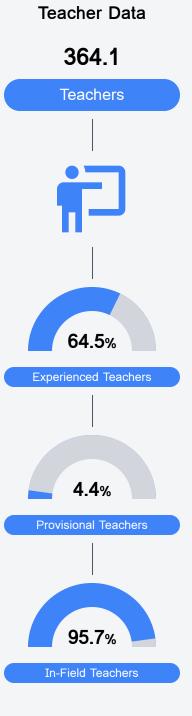

District Starkville, MS



401 GREENSBORO STREET

Starkville, MS 39759

Dr. Tony McGee tmcgee@starkvillesd.com

### School Accountability Grade Components

Mississippi's accountability system assigns "A" through "F" letter grades for schools and districts. Grades are based on student achievement, student growth, student participation in testing, and other academic measures. COVID - 19 pandemic disruptions continue to be reflected in 2021 - 2022 accountability data, particularly growth data.

#### Math

Measurements of student performance on the statewide math assessment.



#### English

Measurements of student performance on the statewide English language arts (ELA) assessment.



#### Other Measures

Other measurements of student performance that factor into the accountability grade.







## 2021 - 2022 Starkville- Oktibbeha Consolidated School District