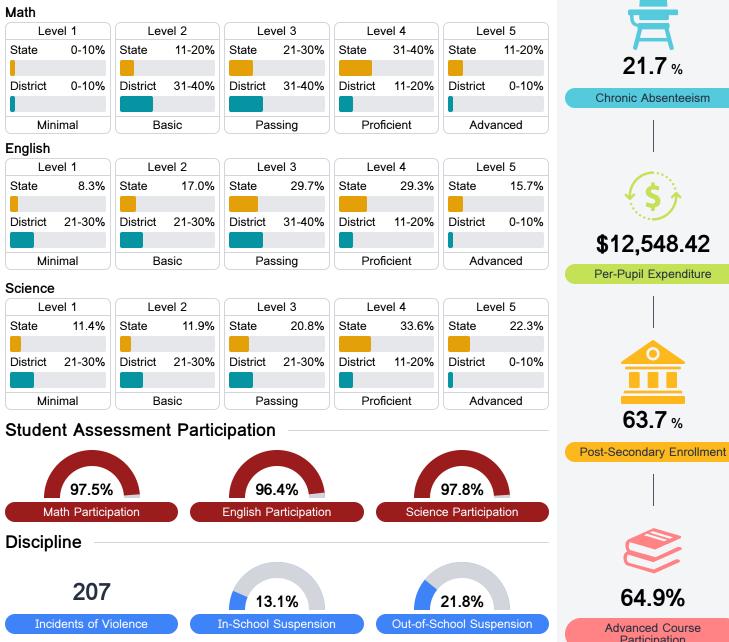

## **Detailed Assessment and Other Data**

#### Student Performance

The following information shows each level of student performance on statewide assessments.

Other Data

21 7 %

63.7 %

Participation

Page 2 of 2

<5% Expulsions