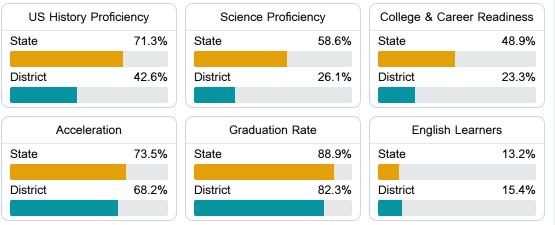

### Other Measures

Other measurements of student performance that factor into the accountability grade.

Teacher Data