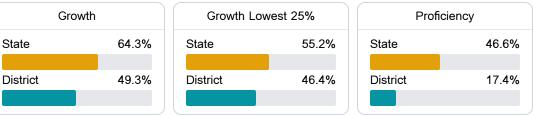

#### English

Measurements of student performance on the statewide English language arts (ELA) assessment.