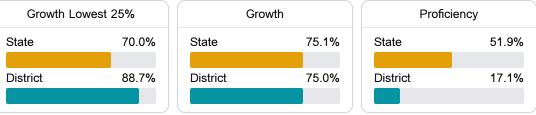

# District Report Card 2022 - 2023

For more detailed information, please visit https://msrc.mdek12.org.



## School Accountability Grade Components

Mississippi's accountability system assigns "A" through "F" letter grades for schools and districts. Grades are based on student achievement, student growth, student participation in testing, and other academic measures.

### Math

Measurements of student performance on the statewide math assessment.



#### English

Measurements of student performance on the statewide English language arts (ELA) assessment.



### Other Measures

Other measurements of student performance that factor into the accountability grade.





Teacher Data



## **Detailed Assessment and Other Data**

#### Student Performance

The following information shows each level of student performance on statewide assessments.





Other Data

21 7 %

63.7 %

Participation

Page 2 of 2

<5% Expulsions