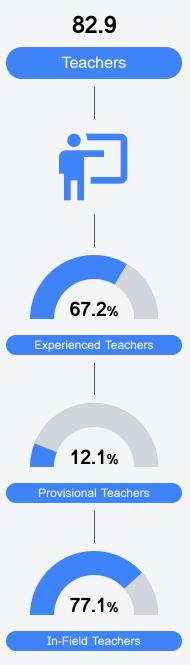

### Other Measures

Other measurements of student performance that factor into the accountability grade.

Teacher Data