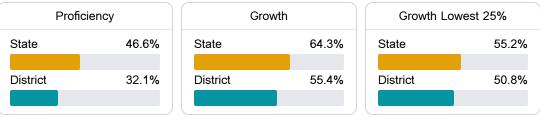

#### English

Measurements of student performance on the statewide English language arts (ELA) assessment.