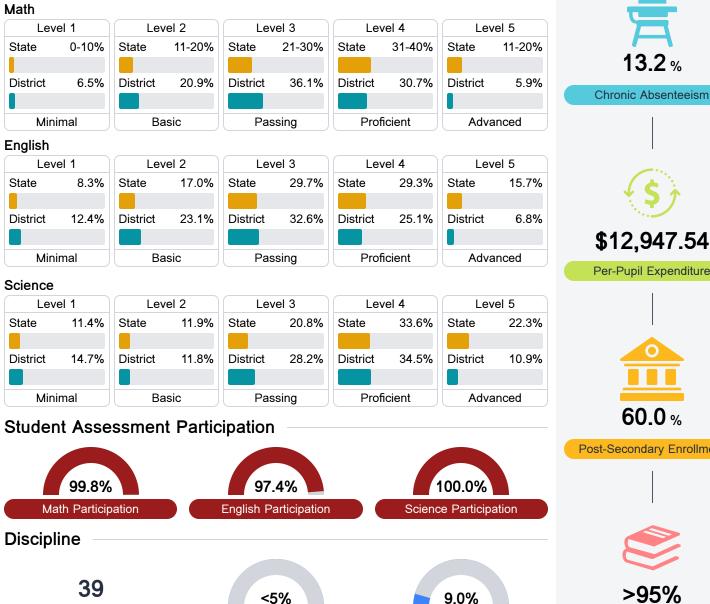

#### Student Performance

The following information shows each level of student performance on statewide assessments.

**In-School Suspension** 

**.2** %

Other Data

**Advanced Course** Participation

Page 2 of 2