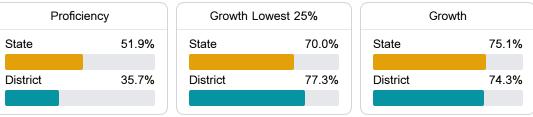

#### Math

Measurements of student performance on the statewide math assessment.