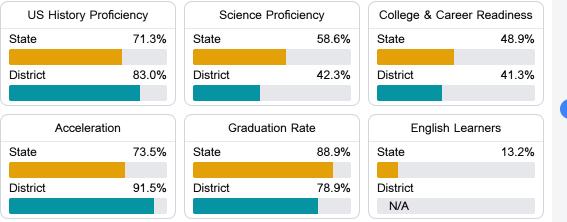

#### Other Measures

Other measurements of student performance that factor into the accountability grade.

Teacher Data