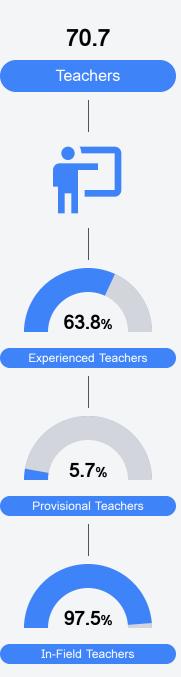

#### Other Measures

Other measurements of student performance that factor into the accountability grade.

Teacher Data