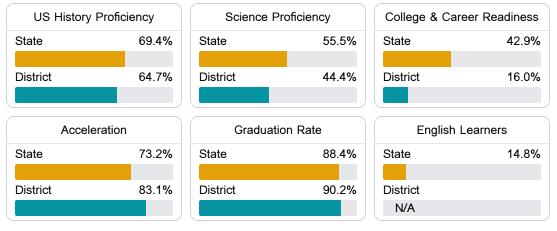

#### Other Measures

Other measurements of student performance that factor into the accountability grade.