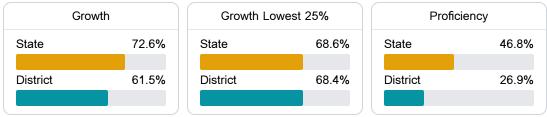

#### Math

Measurements of student performance on the statewide math assessment.