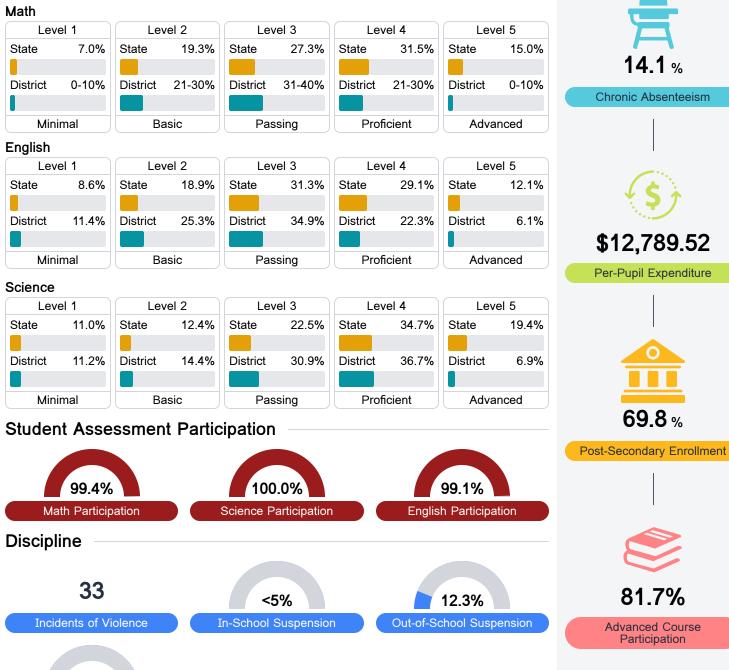

## **Detailed Assessment and Other Data**

#### Student Performance

The following information shows each level of student performance on statewide assessments.

Other Data

**69.8** %

Participation

%

<5% Expulsions