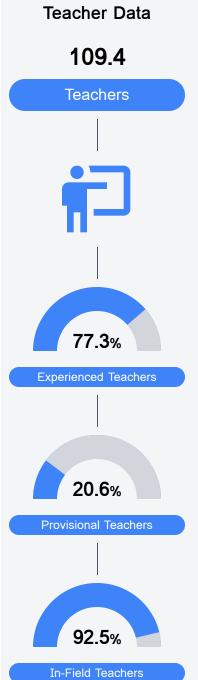

# District Report Card 2021 - 2022

For more detailed information, please visit https://msrc.mdek12.org.



### School Accountability Grade Components

Mississippi's accountability system assigns "A" through "F" letter grades for schools and districts. Grades are based on student achievement, student growth, student participation in testing, and other academic measures. COVID - 19 pandemic disruptions continue to be reflected in 2021 - 2022 accountability data, particularly growth data.

#### Math

Measurements of student performance on the statewide math assessment.



#### English

Measurements of student performance on the statewide English language arts (ELA) assessment.



#### Other Measures

Other measurements of student performance that factor into the accountability grade.





## **Detailed Assessment and Other Data**

#### Student Performance

The following information shows each level of student performance on statewide assessments.



Other Data

**69.8** %

Participation

%

<5% Expulsions