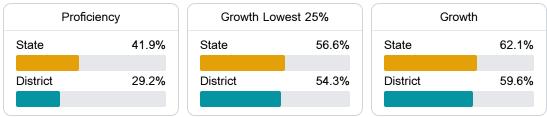

#### English

Measurements of student performance on the statewide English language arts (ELA) assessment.