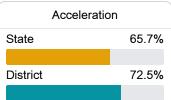

#### Other Measures

Other measurements of student performance that factor into the accountability grade.

| College & Career Readiness |        |
|----------------------------|--------|
| State                      | 34.3%  |
| District                   | 20.004 |
| District                   | 33.3%  |
|                            |        |