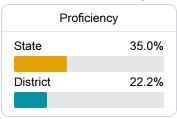

#### **English**

Measurements of student performance on the statewide English language arts (ELA) assessment.

#### **English**