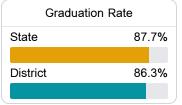

#### Other Measures

Other measurements of student performance that factor into the accountability grade.

| College & Career Readiness |        |
|----------------------------|--------|
| State                      | 34.3%  |
| District                   | 20.004 |
| District                   | 33.3%  |
|                            |        |