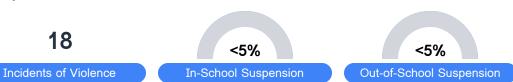

### Discipline

<sup>\*</sup> Source: 2017-2018 Civil Rights Data Collection

Post-Secondary Enrollment

90.5%

Advanced Course Participation