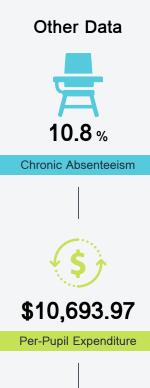

sment.



#### Other Measures

Other measurements of student performance that factor into the accountability grade.





| College & Career Readiness |        |
|----------------------------|--------|
| State                      | 34.3%  |
| District                   | 20.004 |
| District                   | 33.3%  |
|                            |        |







73.8







**Provisional Teachers** 

In-Field Teachers



# **Newton Municipal School District**

#### **Detailed Assessment and Other Data**

#### Student Performance

The following information shows each level of student performance on statewide assessments.

#### Math



#### **English**



#### Science



## Student Assessment Participation



### Discipline



<sup>\*</sup> Source: 2017-2018 Civil Rights Data Collection





Post-Secondary Enrollment



90.5%

Advanced Course Participation