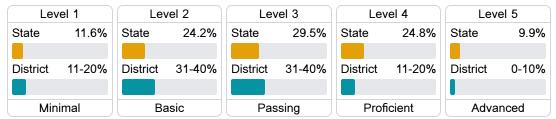

ent performance on the statewide math assessment.



#### **English**

Measurements of student performance on the statewide English language arts (ELA) assessment.



#### Other Measures

Other measurements of student performance that factor into the accountability grade.





| College & Career Readiness |        |
|----------------------------|--------|
| State                      | 34.3%  |
| District                   | 20.004 |
| District                   | 33.3%  |
|                            |        |







73.8







**Provisional Teachers** 

In-Field Teachers



# **Newton Municipal School District**

#### **Detailed Assessment and Other Data**

#### Student Performance

The following information shows each level of student performance on statewide assessments.

#### Math



#### **English**



#### Science



## Student Assessment Participation



### Discipline



<sup>\*</sup> Source: 2017-2018 Civil Rights Data Collection





Post-Secondary Enrollment



90.5%

Advanced Course Participation