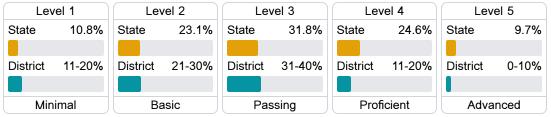

he statewide math assessment.



#### **English**

Measurements of student performance on the statewide English language arts (ELA) assessment.



#### Other Measures

Other measurements of student performance that factor into the accountability grade.





| College & Career Readiness |        |
|----------------------------|--------|
| State                      | 34.3%  |
| District                   | 20.004 |
| District                   | 33.3%  |
|                            |        |







73.8







**Provisional Teachers** 

In-Field Teachers



# **Newton Municipal School District**

#### **Detailed Assessment and Other Data**

#### Student Performance

The following information shows each level of student performance on statewide assessments.

#### Math



#### **English**



#### Science



## Student Assessment Participation



### Discipline



<sup>\*</sup> Source: 2017-2018 Civil Rights Data Collection





Post-Secondary Enrollment



90.5%

Advanced Course Participation