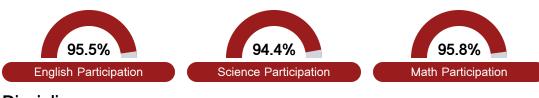

urements of student performance on the statewide English language arts (ELA) assessment.



#### Other Measures

Other measurements of student performance that factor into the accountability grade.





| College & Career Readiness |        |
|----------------------------|--------|
| State                      | 34.3%  |
| District                   | 20.004 |
| District                   | 33.3%  |
|                            |        |







73.8







**Provisional Teachers** 

In-Field Teachers



# **Newton Municipal School District**

#### **Detailed Assessment and Other Data**

#### Student Performance

The following information shows each level of student performance on statewide assessments.

#### Math



#### **English**



#### Science



## Student Assessment Participation



### Discipline



<sup>\*</sup> Source: 2017-2018 Civil Rights Data Collection





Post-Secondary Enrollment



90.5%

Advanced Course Participation