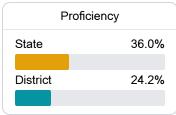

#### Math

Measurements of student performance on the statewide math assessment.

#### Math