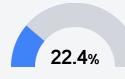

#### Other Measures

Other measurements of student performance that factor into the accountability grade.

| College & Career Readiness |        |
|----------------------------|--------|
| State                      | 34.3%  |
| District                   | 20.004 |
| District                   | 33.3%  |
|                            |        |