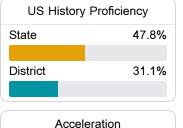

#### Other Measures

Other measurements of student performance that factor into the accountability grade.

| College & Career Readiness |        |
|----------------------------|--------|
| State                      | 34.3%  |
| District                   | 20.004 |
| District                   | 33.3%  |
|                            |        |