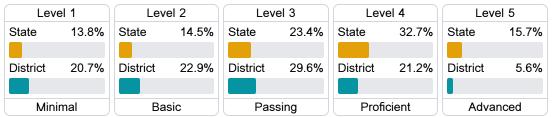

h assessment.



#### **English**

Measurements of student performance on the statewide English language arts (ELA) assessment.



#### Other Measures

Other measurements of student performance that factor into the accountability grade.





| College & Career Readiness |        |
|----------------------------|--------|
| State                      | 34.3%  |
| District                   | 20.004 |
| District                   | 33.3%  |
|                            |        |







73.8







**Provisional Teachers** 

In-Field Teachers



# **Newton Municipal School District**

#### **Detailed Assessment and Other Data**

#### Student Performance

The following information shows each level of student performance on statewide assessments.

#### Math



#### **English**



#### Science



## Student Assessment Participation



### Discipline



<sup>\*</sup> Source: 2017-2018 Civil Rights Data Collection





Post-Secondary Enrollment



90.5%

Advanced Course Participation