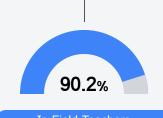

are based on student achievement, student growth, student participation in testing, and other academic measures. COVID - 19 pandemic disruptions continue to be reflected in 2021 - 2022 accountability data, particularly growth data.

#### Math

Measurements of student performance on the statewide math assessment.



#### **English**

Measurements of student performance on the statewide English language arts (ELA) assessment.



#### Other Measures

Other measurements of student performance that factor into the accountability grade.





| College & Career Readiness |        |
|----------------------------|--------|
| State                      | 34.3%  |
| District                   | 20.004 |
| District                   | 33.3%  |
|                            |        |







73.8







**Provisional Teachers** 

In-Field Teachers



# **Newton Municipal School District**

#### **Detailed Assessment and Other Data**

#### Student Performance

The following information shows each level of student performance on statewide assessments.

#### Math



#### **English**



#### Science



## Student Assessment Participation



### Discipline



<sup>\*</sup> Source: 2017-2018 Civil Rights Data Collection





Post-Secondary Enrollment



90.5%

Advanced Course Participation