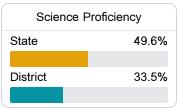

chool District Newton, MS



205 School Street Newton, MS 39345



Dr. Glenda Nickson gdnickson@nmsd.us

## **School Accountability Grade Components**

Mississippi's accountability system assigns "A" through "F" letter grades for schools and districts. Grades are based on student achievement, student growth, student participation in testing, and other academic measures. COVID - 19 pandemic disruptions continue to be reflected in 2021 - 2022 accountability data, particularly growth data.

#### Math

Measurements of student performance on the statewide math assessment.



#### **English**

Measurements of student performance on the statewide English language arts (ELA) assessment.



#### Other Measures

Other measurements of student performance that factor into the accountability grade.





| College & Career Readiness |        |
|----------------------------|--------|
| State                      | 34.3%  |
| District                   | 20.004 |
| District                   | 33.3%  |
|                            |        |







73.8







**Provisional Teachers** 

In-Field Teachers



# **Newton Municipal School District**

#### **Detailed Assessment and Other Data**

#### Student Performance

The following information shows each level of student performance on statewide assessments.

#### Math



#### **English**



#### Science



## Student Assessment Participation



### Discipline



<sup>\*</sup> Source: 2017-2018 Civil Rights Data Collection





Post-Secondary Enrollment



90.5%

Advanced Course Participation