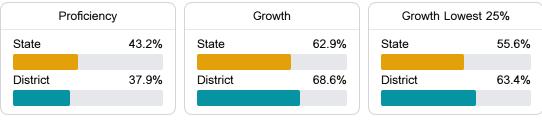

#### Math

Measurements of student performance on the statewide math assessment.

#### Student Performance

The following information shows each level of student performance on statewide assessments.

\* Source: 2017-2018 Civil Rights Data Collection

%

Other Data

**Advanced Course** Participation