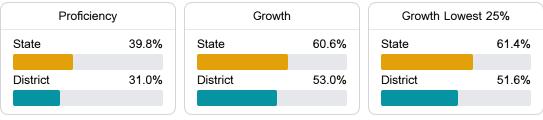

#### English

Measurements of student performance on the statewide English language arts (ELA) assessment.

#### Student Performance

The following information shows each level of student performance on statewide assessments.

\* Source: 2017-2018 Civil Rights Data Collection

%

Other Data

**Advanced Course** Participation