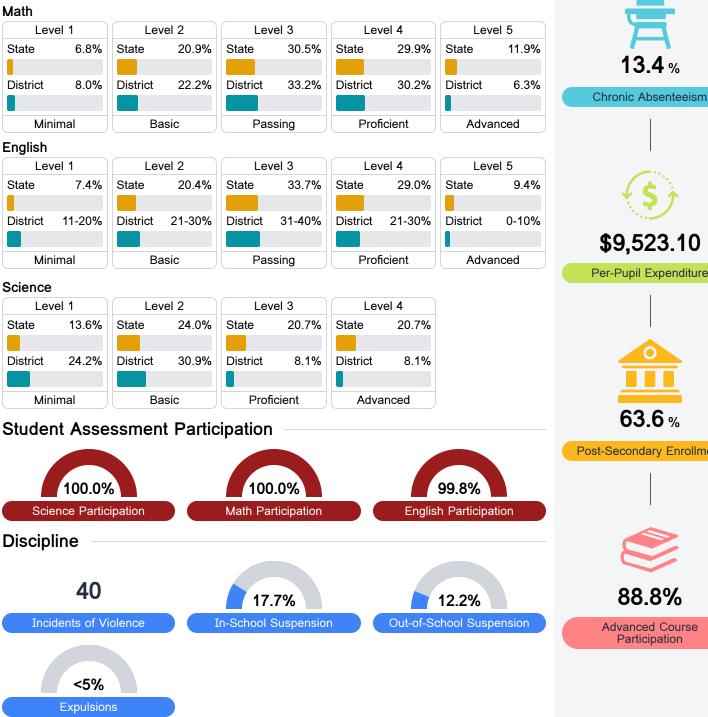

#### Student Performance

The following information shows each level of student performance on statewide assessments.

\* Source: 2017-2018 Civil Rights Data Collection

%

Other Data

**Advanced Course** Participation