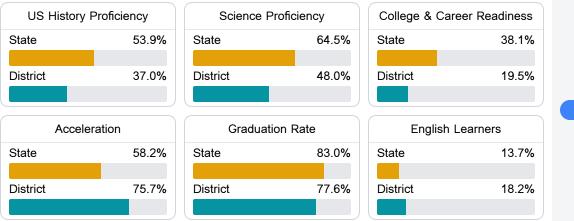

#### **Other Measures**

Other measurements of student performance that factor into the accountability grade.

#### Student Performance

The following information shows each level of student performance on statewide assessments.

\* Source: 2017-2018 Civil Rights Data Collection

%

Other Data

**Advanced Course** Participation