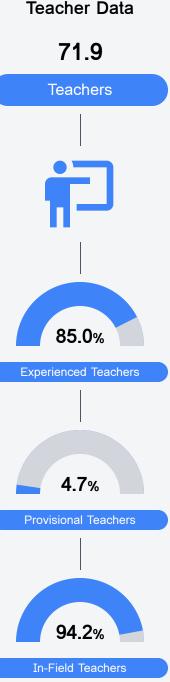

## District Report Card 2017 - 2018

For more detailed information, please visit https://msrc.mdek12.org.

# Newton Municipal School District

Newton, MS

205 School Street Newton, MS 39345 Dr. Glenda Nickson gdnickson@nmsd.us

## School Accountability Grade Components

Mississippi's accountability system assigns "A" through "F" letter grades for schools and districts. Grades are based on student achievement, student growth, student participation in testing, and other academic measures.

#### Math

Measurements of student performance on the statewide math assessment.



#### English

Measurements of student performance on the statewide English language arts (ELA) assessment.



#### **Other Measures**

Other measurements of student performance that factor into the accountability grade.







### **Detailed Assessment and Other Data**

#### Student Performance

The following information shows each level of student performance on statewide assessments.



\* Source: 2017-2018 Civil Rights Data Collection



%

Other Data







**Advanced Course** Participation