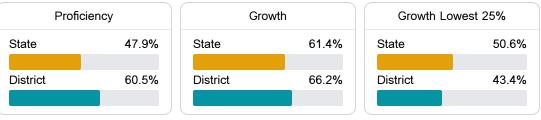

#### English

Measurements of student performance on the statewide English language arts (ELA) assessment.