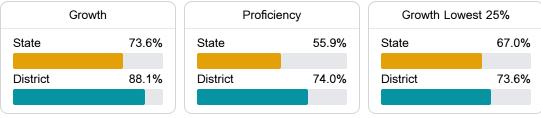

#### Math

Measurements of student performance on the statewide math assessment.