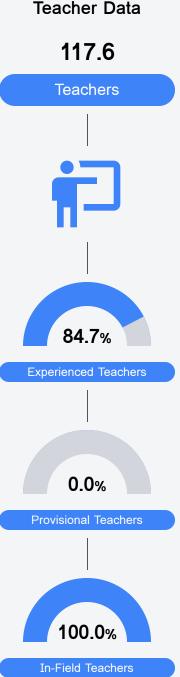

# District Report Card 2023 - 2024

For more detailed information, please visit https://msrc.mdek12.org.