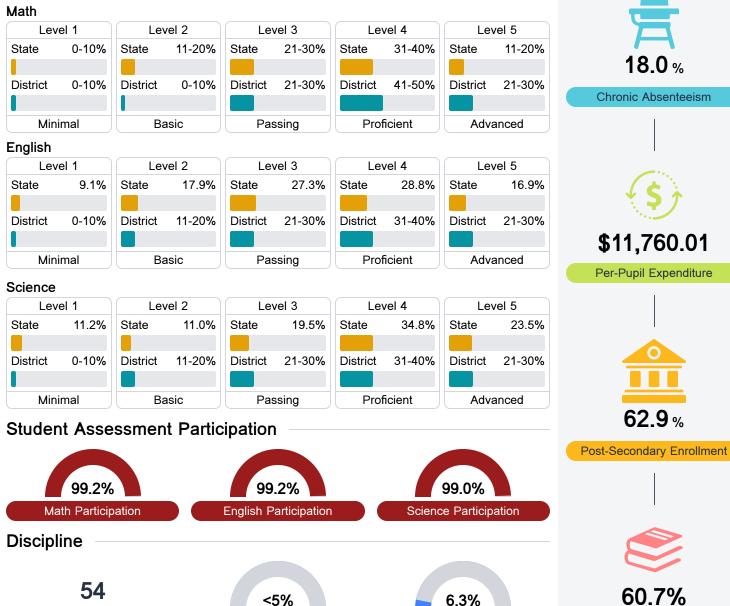

## **Detailed Assessment and Other Data**

#### Student Performance

The following information shows each level of student performance on statewide assessments.

**In-School Suspension** 

Other Data

18.0%

62.9 %

**Advanced Course** Participation

**Out-of-School Suspension** 