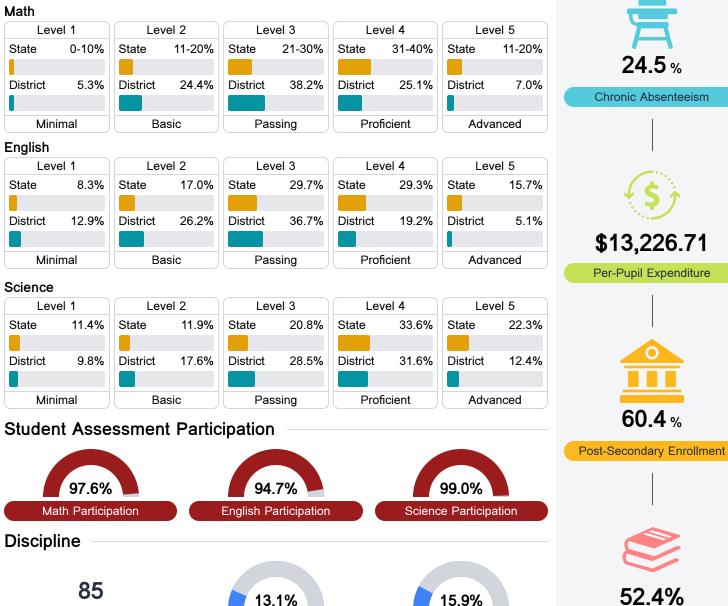

## **Detailed Assessment and Other Data**

#### Student Performance

The following information shows each level of student performance on statewide assessments.

**In-School Suspension** 

Other Data

24.5%

60.4 %

**Advanced Course** Participation

Incidents of Violence

**Out-of-School Suspension**