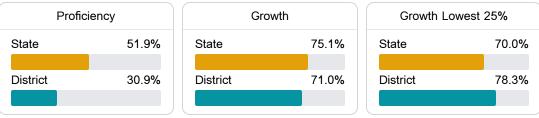

#### Math

Measurements of student performance on the statewide math assessment.