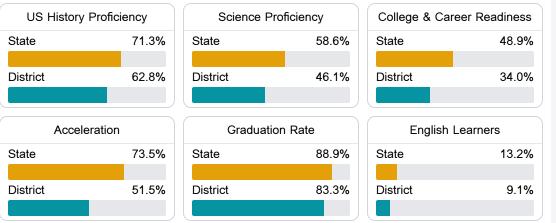

#### **Other Measures**

Other measurements of student performance that factor into the accountability grade.

Teacher Data