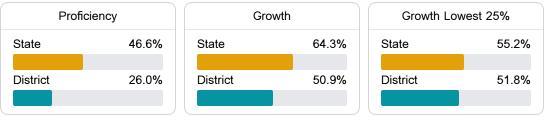

#### English

Measurements of student performance on the statewide English language arts (ELA) assessment.