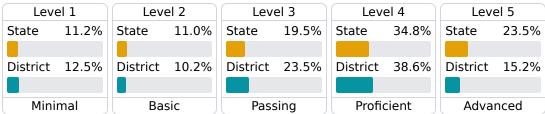

### **Student Performance**

The following information shows each level of student performance on statewide assessments.

#### Math

#### **English**

#### Science