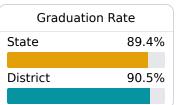

## **Other Data**

Chronic Absenteeism

**64.4** %

Post-Secondary Enrollment

44.4%

Advanced Course Participation