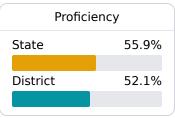

## **District Report Card 2023 - 2024**

For more detailed information, please visit <a href="https://msrc.mdek12.org">https://msrc.mdek12.org</a>.



# Winona-Montgomery Consolidated District

Winona, MS



218 Fairgound Street Winona, MS 38967



Howard Savage howardsavage winonaschools.net

## **School Accountability Grade Components**

Mississippi's accountability system assigns "A" through "F" letter grades for schools and districts. Grades are based on student achievement, student growth, student participation in testing, and other academic measures.

## Math

Measurements of student performance on the statewide math assessment.







## **English**

Measurements of student performance on the statewide English language arts (ELA) assessment.





| Growth Lowest 25% |       |
|-------------------|-------|
| State             | 50.6% |
| District          | 53.7% |
|                   |       |

College & Career Readiness

State

51.9%

#### Other Measures

Other measurements of student performance that factor into the accountability grade.

| US History Proficiency |       |
|------------------------|-------|
| State                  | 71.1% |
| District               | 62.7% |
|                        |       |











**In-Field Teachers** 

**Teacher Data** 

76.6

## **Winona-Montgomery Consolidated District**

## **Detailed Assessment and Other Data**

### **Student Performance**

The following information s