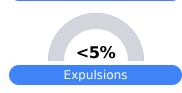

## **Other Data**

Chronic Absenteeism

**64.4** %

Post-Secondary Enrollment

44.4%

Advanced Course Participation