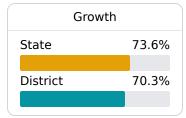

## **English**

Measurements of student performance on the statewide English language arts (ELA) assessment.

| Growth Lowest 25% |       |
|-------------------|-------|
| State             | 50.6% |
| District          | 53.7% |
|                   |       |