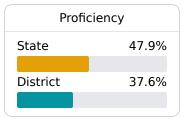

## **English**

Measurements of student performance on the statewide English language arts (ELA) assessment.

| Growth Lowest 25% |       |
|-------------------|-------|
| State             | 50.6% |
| District          | 53.7% |
|                   |       |