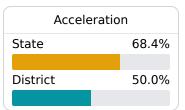

rades are based on student achievement, student growth, student participation in testing, and other academic measures.

## Math

Measurements of student performance on the statewide math assessment.







## **English**

Measurements of student performance on the statewide English language arts (ELA) assessment.





| Growth Lowest 25% |       |
|-------------------|-------|
| State             | 50.6% |
| District          | 53.7% |
|                   |       |

College & Career Readiness

State

51.9%

#### Other Measures

Other measurements of student performance that factor into the accountability grade.

| US History Proficiency |       |
|------------------------|-------|
| State                  | 71.1% |
| District               | 62.7% |
|                        |       |











**In-Field Teachers** 

**Teacher Data** 

76.6

## **Winona-Montgomery Consolidated District**

## **Detailed Assessment and Other Data**

### **Student Performance**

The following information shows each level of student performance on statewide assessments.

#### Math



#### **English**



#### Science



## Student Assessment Participation





## **Other Data**



Chronic Absenteeism



**64.4** %

Post-Secondary Enrollment



44.4%

Advanced Course Participation