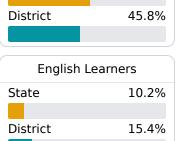

Grades are based on student achievement, student growth, student participation in testing, and other academic measures.

## Math

Measurements of student performance on the statewide math assessment.







## **English**

Measurements of student performance on the statewide English language arts (ELA) assessment.





| Growth Lowest 25% |       |
|-------------------|-------|
| State             | 50.6% |
| District          | 53.7% |
|                   |       |

College & Career Readiness

State

51.9%

#### Other Measures

Other measurements of student performance that factor into the accountability grade.

| US History Proficiency |       |
|------------------------|-------|
| State                  | 71.1% |
| District               | 62.7% |
|                        |       |











**In-Field Teachers** 

**Teacher Data** 

76.6

## **Winona-Montgomery Consolidated District**

## **Detailed Assessment and Other Data**

### **Student Performance**

The following information shows each level of student performance on statewide assessments.

#### Math



#### **English**



#### Science



## Student Assessment Participation





## **Other Data**



Chronic Absenteeism



**64.4** %

Post-Secondary Enrollment



44.4%

Advanced Course Participation