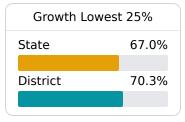

## **District Report Card 2023 - 2024**

For more detailed information, please visit <a href="https://msrc.mdek12.org">https://msrc.mdek12.org</a>.



# Winona-Montgomery Consolidated District

Winona, MS



218 Fairgound Street Winona, MS 38967



Howard Savage howardsavage winonaschools.net

## **School Accountability Grade Components**

Mississippi's accountability system assigns "A" through "F" letter grades for schools and districts. Grades are based on student achievement, student growth, student participation in testing, and other academic measures.

## Math

Measurements of student performance on the statewide math assessment.







## **English**

Measurements of student performance on the statewide English language arts (ELA) assessment.





| Growth Lowest 25% |       |
|-------------------|-------|
| State             | 50.6% |
| District          | 53.7% |
|                   |       |

College & Career Readiness

State

51.9%

#### Other Measures

Other measurements of student performance that factor into the accountability grade.

| US History Proficiency |       |
|------------------------|-------|
| State                  | 71.1% |
| District               | 62.7% |
|                        |       |











**In-Field Teachers** 

**Teacher Data** 

76.6

## **Winona-Montgomery Consolidated District**

## **Detailed Assessment and Other Data**

### **Student Performance**

The following information