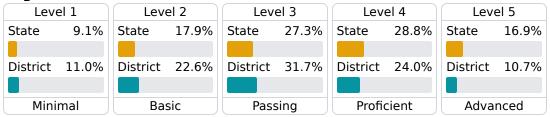

### **Student Performance**

The following information shows each level of student performance on statewide assessments.

#### Math