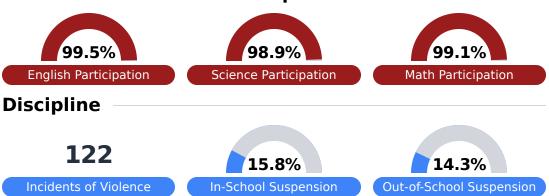

----------------|-------|
| State             | 50.6% |
| District          | 53.7% |
|                   |       |

College & Career Readiness

State

51.9%

#### Other Measures

Other measurements of student performance that factor into the accountability grade.

| US History Proficiency |       |
|------------------------|-------|
| State                  | 71.1% |
| District               | 62.7% |
|                        |       |











**In-Field Teachers** 

**Teacher Data** 

76.6

## **Winona-Montgomery Consolidated District**

## **Detailed Assessment and Other Data**

### **Student Performance**

The following information shows each level of student performance on statewide assessments.

#### Math



#### **English**



#### Science



## Student Assessment Participation





## **Other Data**



Chronic Absenteeism



**64.4** %

Post-Secondary Enrollment



44.4%

Advanced Course Participation