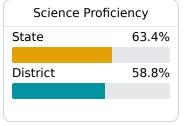

s. Grades are based on student achievement, student growth, student participation in testing, and other academic measures.

## Math

Measurements of student performance on the statewide math assessment.







## **English**

Measurements of student performance on the statewide English language arts (ELA) assessment.





| Growth Lowest 25% |       |
|-------------------|-------|
| State             | 50.6% |
| District          | 53.7% |
|                   |       |

College & Career Readiness

State

51.9%

#### Other Measures

Other measurements of student performance that factor into the accountability grade.

| US History Proficiency |       |
|------------------------|-------|
| State                  | 71.1% |
| District               | 62.7% |
|                        |       |











**In-Field Teachers** 

**Teacher Data** 

76.6

## **Winona-Montgomery Consolidated District**

## **Detailed Assessment and Other Data**

### **Student Performance**

The following information shows each level of student performance on statewide assessments.

#### Math



#### **English**



#### Science



## Student Assessment Participation





## **Other Data**



Chronic Absenteeism



**64.4** %

Post-Secondary Enrollment



44.4%

Advanced Course Participation