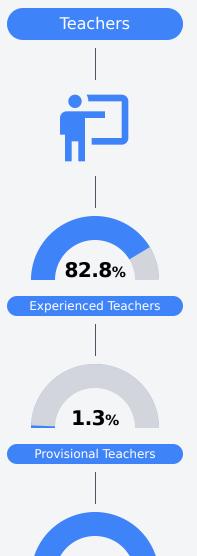

s are based on student achievement, student growth, student participation in testing, and other academic measures.

## Math

Measurements of student performance on the statewide math assessment.







## **English**

Measurements of student performance on the statewide English language arts (ELA) assessment.





| Growth Lowest 25% |       |
|-------------------|-------|
| State             | 50.6% |
| District          | 53.7% |
|                   |       |

College & Career Readiness

State

51.9%

#### Other Measures

Other measurements of student performance that factor into the accountability grade.

| US History Proficiency |       |
|------------------------|-------|
| State                  | 71.1% |
| District               | 62.7% |
|                        |       |











**In-Field Teachers** 

**Teacher Data** 

76.6

## **Winona-Montgomery Consolidated District**

## **Detailed Assessment and Other Data**

### **Student Performance**

The following information shows each level of student performance on statewide assessments.

#### Math



#### **English**



#### Science



## Student Assessment Participation





## **Other Data**



Chronic Absenteeism



**64.4** %

Post-Secondary Enrollment



44.4%

Advanced Course Participation