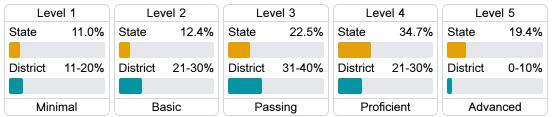

#### Student Performance

The following information shows each level of student performance on statewide assessments.

#### Science