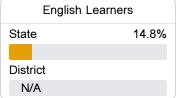

#### Other Measures

Other measurements of student performance that factor into the accountability grade.

| 9                |       |
|------------------|-------|
| State            | 42.9% |
|                  |       |
| District         | 15.2% |
|                  |       |
|                  |       |
| English Learners |       |