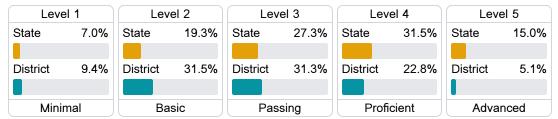

#### Student Performance

The following information shows each level of student performance on statewide assessments.

#### Math