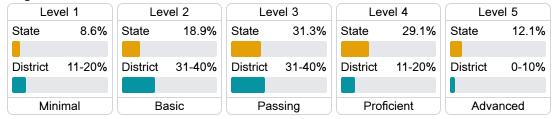

#### Student Performance

The following information shows each level of student performance on statewide assessments.

#### **English**