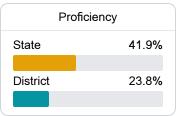

formation, please visit <a href="https://msrc.mdek12.org">https://msrc.mdek12.org</a>.



# Aberdeen School District

Aberdeen, MS



205 Hwy 145 North Aberdeen, MS 39730



Dr. Andrea Pastchal-Smith apsmith@asdms.us

# School Accountability Grade Components

Mississippi's accountability system assigns "A" through "F" letter grades for schools and districts. Grades are based on student achievement, student growth, student participation in testing, and other academic measures. COVID - 19 pandemic disruptions continue to be reflected in 2021 - 2022 accountability data, particularly growth data.

### Math

Measurements of student performance on the statewide math assessment.







#### **English**

Measurements of student performance on the statewide English language arts (ELA) assessment.







#### Other Measures

Other measurements of student performance that factor into the accountability grade.





| 9                |       |
|------------------|-------|
| State            | 42.9% |
|                  |       |
| District         | 15.2% |
|                  |       |
|                  |       |
| English Learners |       |

College & Career Readiness









88.9



96.8%

In-Field Teachers



#### **Detailed Assessment and Other Data**

#### Student Performance

The following information shows each level of student performance on statewide assessments.

#### Math



#### **English**



#### Science



## Student Assessment Participation

Incidents of Violence



**In-School Suspension** 

Other Data



Chronic Absenteeism



\$12,709.45

Per-Pupil Expenditure



P