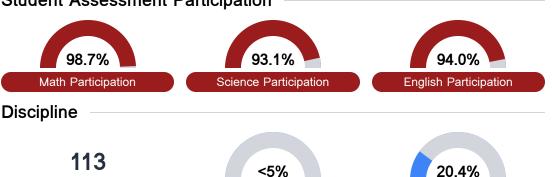

## Student Assessment Participation

Incidents of Violence

**In-School Suspension** 

Other Data

Chronic Absenteeism

\$12,709.45

Per-Pupil Expenditure

Post-Secondary Enrollment