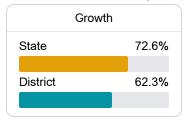

# District Report Card 2021 - 2022

For more detailed information, please visit <a href="https://msrc.mdek12.org">https://msrc.mdek12.org</a>.



# Aberdeen School District

Aberdeen, MS



205 Hwy 145 North Aberdeen, MS 39730



Dr. Andrea Pastchal-Smith apsmith@asdms.us

# School Accountability Grade Components

Mississippi's accountability system assigns "A" through "F" letter grades for schools and districts. Grades are based on student achievement, student growth, student participation in testing, and other academic measures. COVID - 19 pandemic disruptions continue to be reflected in 2021 - 2022 accountability data, particularly growth data.

### Math

Measurements of student performance on the statewide math assessment.







#### **English**

Measurements of student performance on the statewide English language arts (ELA) assessment.







#### Other Measures

Other measurements of student performance that factor into the accountability grade.





| 9                |       |
|------------------|-------|
| State            | 42.9% |
|                  |       |
| District         | 15.2% |
|                  |       |
|                  |       |
| English Learners |       |

College & Career Readiness









88.9



96.8%

In-Field Teachers



#### **Detailed Assessment and Other Data**

#### Student Performance

The following information shows each level of student performance on statewide assessments.

#### Math



#### **English**



#### Science



## Student Assessment Participation

Incidents