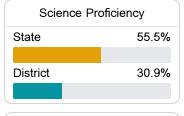

t

Aberdeen, MS



205 Hwy 145 North Aberdeen, MS 39730



Dr. Andrea Pastchal-Smith apsmith@asdms.us

# School Accountability Grade Components

Mississippi's accountability system assigns "A" through "F" letter grades for schools and districts. Grades are based on student achievement, student growth, student participation in testing, and other academic measures. COVID - 19 pandemic disruptions continue to be reflected in 2021 - 2022 accountability data, particularly growth data.

### Math

Measurements of student performance on the statewide math assessment.







#### **English**

Measurements of student performance on the statewide English language arts (ELA) assessment.







#### Other Measures

Other measurements of student performance that factor into the accountability grade.





| 9                |       |
|------------------|-------|
| State            | 42.9% |
|                  |       |
| District         | 15.2% |
|                  |       |
|                  |       |
| English Learners |       |

College & Career Readiness









88.9



96.8%

In-Field Teachers



#### **Detailed Assessment and Other Data**

#### Student Performance

The following information shows each level of student performance on statewide assessments.

#### Math



#### **English**



#### Science



## Student Assessment Participation

Incidents of Violence



**In-School Suspension** 

Other Data



Chronic Absenteeism



\$12,709.45

Per-Pupil Expenditure



Post-Secondary Enrollment



**Advanced Course** Participation

Out-of-School Suspension