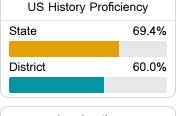

ict

Aberdeen, MS



205 Hwy 145 North Aberdeen, MS 39730



Dr. Andrea Pastchal-Smith apsmith@asdms.us

# School Accountability Grade Components

Mississippi's accountability system assigns "A" through "F" letter grades for schools and districts. Grades are based on student achievement, student growth, student participation in testing, and other academic measures. COVID - 19 pandemic disruptions continue to be reflected in 2021 - 2022 accountability data, particularly growth data.

### Math

Measurements of student performance on the statewide math assessment.







#### **English**

Measurements of student performance on the statewide English language arts (ELA) assessment.







#### Other Measures

Other measurements of student performance that factor into the accountability grade.





| 9                |       |
|------------------|-------|
| State            | 42.9% |
|                  |       |
| District         | 15.2% |
|                  |       |
|                  |       |
| English Learners |       |

College & Career Readiness









88.9



96.8%

In-Field Teachers



#### **Detailed Assessment and Other Data**

#### Student Performance

The following information shows each level of student performance on statewide assessments.

#### Math



#### **English**



#### Science



## Student Assessment Participation

Incidents of Violence



**In-School Suspension** 

Other Data



Chronic Absenteeism



\$12,709.45

Per-Pupil Expenditure



Post-Secondary Enrollment



**Advanced Course** Participation

Out-of-School Suspension