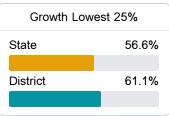

#### Other Measures

Other measurements of student performance that factor into the accountability grade.

| 9                |       |
|------------------|-------|
| State            | 42.9% |
|                  |       |
| District         | 15.2% |
|                  |       |
|                  |       |
| English Learners |       |