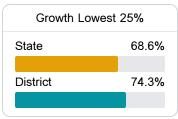

# District Report Card 2021 - 2022

For more detailed information, please visit <a href="https://msrc.mdek12.org">https://msrc.mdek12.org</a>.



# Aberdeen School District

Aberdeen, MS



205 Hwy 145 North Aberdeen, MS 39730



Dr. Andrea Pastchal-Smith apsmith@asdms.us

# School Accountability Grade Components

Mississippi's accountability system assigns "A" through "F" letter grades for schools and districts. Grades are based on student achievement, student growth, student participation in testing, and other academic measures. COVID - 19 pandemic disruptions continue to be reflected in 2021 - 2022 accountability data, particularly growth data.

### Math

Measurements of student performance on the statewide math assessment.







#### **English**

Measurements of student performance on the statewide English language arts (ELA) assessment.







#### Other Measures

Other measurements of student performance that factor into the accountability grade.





| 9                |       |
|------------------|-------|
| State            | 42.9% |
|                  |       |
| District         | 15.2% |
|                  |       |
|                  |       |
| English Learners |       |

College & Career Readiness









88.9



96.8%

In-Field Teachers



#### **Detailed Assessment and Other Data**

#### Student Performance

The following information shows each level of student performance on statewide assessments.

#### Math



#### **English**



#### Science



## Student Assessment Participation

Incidents of