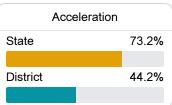

#### Other Measures

Other measurements of student performance that factor into the accountability grade.

| 9                |       |
|------------------|-------|
| State            | 42.9% |
|                  |       |
| District         | 15.2% |
|                  |       |
|                  |       |
| English Learners |       |