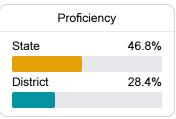

#### **English**

Measurements of student performance on the statewide English language arts (ELA) assessment.