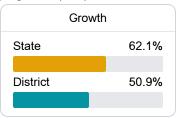

#### Other Measures

Other measurements of student performance that factor into the accountability grade.

| 9                |       |
|------------------|-------|
| State            | 42.9% |
|                  |       |
| District         | 15.2% |
|                  |       |
|                  |       |
| English Learners |       |