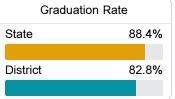

student achievement, student growth, student participation in testing, and other academic measures. COVID - 19 pandemic disruptions continue to be reflected in 2021 - 2022 accountability data, particularly growth data.

### Math

Measurements of student performance on the statewide math assessment.







#### **English**

Measurements of student performance on the statewide English language arts (ELA) assessment.







#### Other Measures

Other measurements of student performance that factor into the accountability grade.





| 9                |       |
|------------------|-------|
| State            | 42.9% |
|                  |       |
| District         | 15.2% |
|                  |       |
|                  |       |
| English Learners |       |

College & Career Readiness









88.9



96.8%

In-Field Teachers



#### **Detailed Assessment and Other Data**

#### Student Performance

The following information shows each level of student performance on statewide assessments.

#### Math



#### **English**



#### Science



## Student Assessment Participation

Incidents of Violence



**In-School Suspension** 

Other Data



Chronic Absenteeism



\$12,709.45

Per-Pupil Expenditure



Post-Secondary Enrollment



**Advanced Course** Participation

Out-of-School Suspension