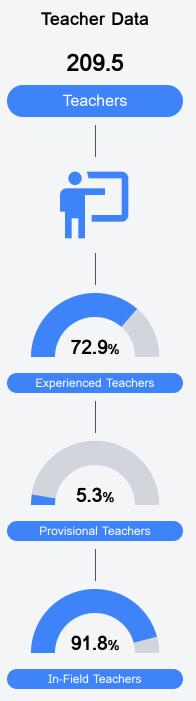

#### Student Performance

The following information shows each level of student performance on statewide assessments.

Other Data

**Advanced Course** Participation

Expulsions