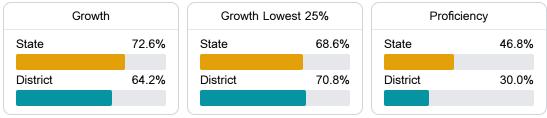

#### Math

Measurements of student performance on the statewide math assessment.