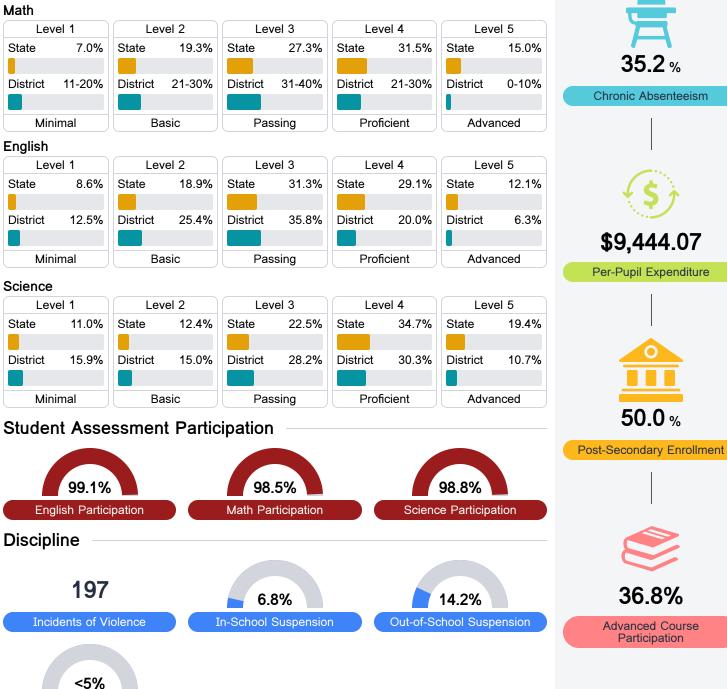

## **Detailed Assessment and Other Data**

#### Student Performance

The following information shows each level of student performance on statewide assessments.

Other Data

**Advanced Course** Participation

Expulsions