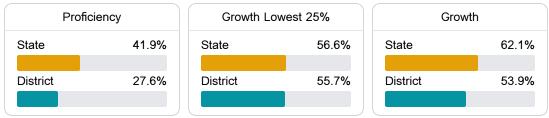

#### English

Measurements of student performance on the statewide English language arts (ELA) assessment.