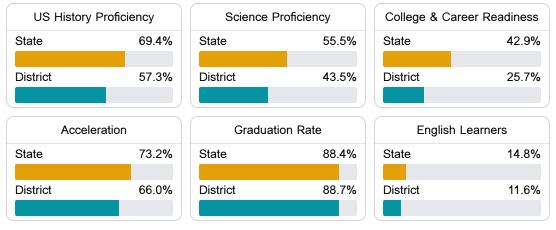

#### Other Measures

Other measurements of student performance that factor into the accountability grade.