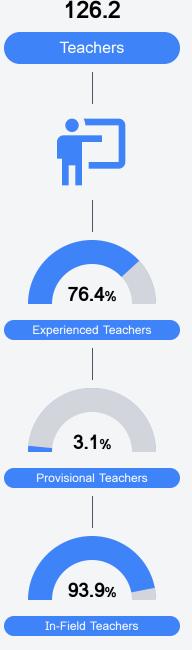

ct Report Card 2021 - 2022

For more detailed information, please visit https://msrc.mdek12.org.



## School Accountability Grade Components

Mississippi's accountability system assigns "A" through "F" letter grades for schools and districts. Grades are based on student achievement, student growth, student participation in testing, and other academic measures. COVID - 19 pandemic disruptions continue to be reflected in 2021 - 2022 accountability data, particularly growth data.

Teacher Data

### Math

Measurements of student performance on the statewide math assessment.



#### English

Measurements of student performance on the statewide English language arts (ELA) assessment.



#### Other Measures

Other measurements of student performance that factor into the accountability grade.







# **Detailed Assessment and Other Data**

#### Student Performance

The following information shows each level of student performance on statewide assessments.





Expulsions