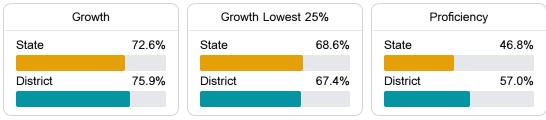

# District Report Card 2021 - 2022

For more detailed information, please visit https://msrc.mdek12.org.



## School Accountability Grade Components

Mississippi's accountability system assigns "A" through "F" letter grades for schools and districts. Grades are based on student achievement, student growth, student participation in testing, and other academic measures. COVID - 19 pandemic disruptions continue to be reflected in 2021 - 2022 accountability data, particularly growth data.

Teacher Data

### Math

Measurements of student performance on the statewide math assessment.



#### English

Measurements of student performance on the statewide English language arts (ELA) assessment.



#### Other Measures

Other measurements of student performance that factor into the accountability grade.







# **Detailed Assessment and Other Data**

#### Student Performance

The following information shows each level of student performance on statewide assessments.





Expulsions