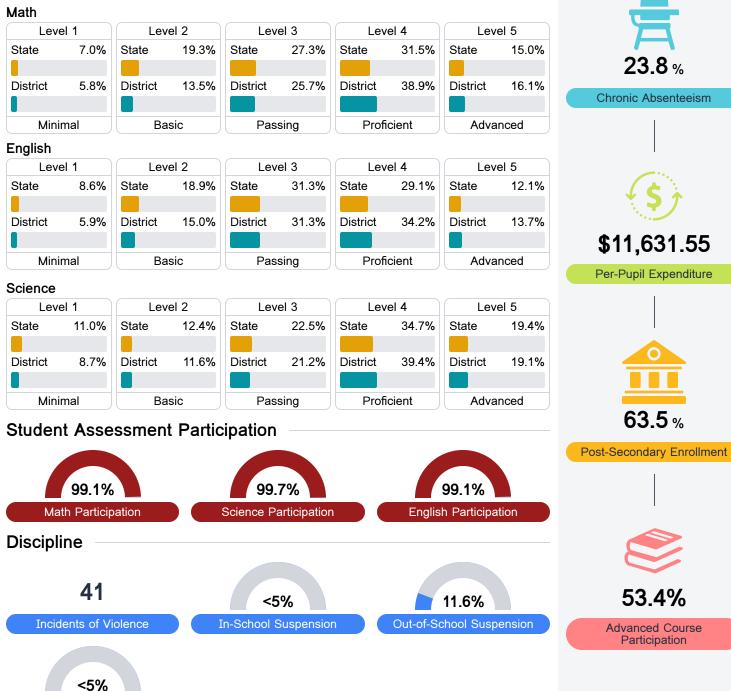

#### Student Performance

The following information shows each level of student performance on statewide assessments.

Expulsions