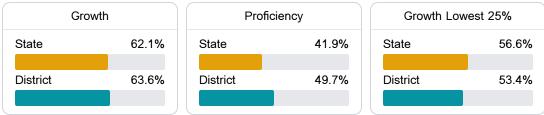

#### English

Measurements of student performance on the statewide English language arts (ELA) assessment.