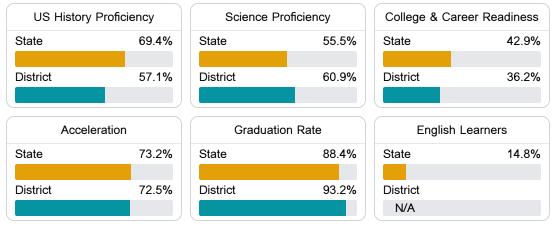

#### Other Measures

Other measurements of student performance that factor into the accountability grade.