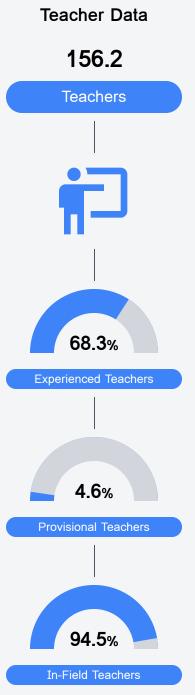

#### Student Performance

The following information shows each level of student performance on statewide assessments.

Other Data

26.2 %

46.7%

60 0%

Participation

<5% Expulsions