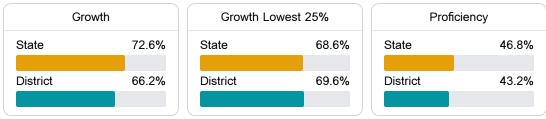

#### Math

Measurements of student performance on the statewide math assessment.