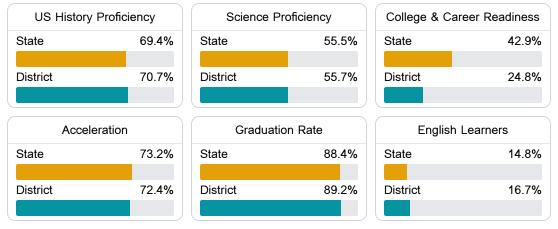

#### Other Measures

Other measurements of student performance that factor into the accountability grade.