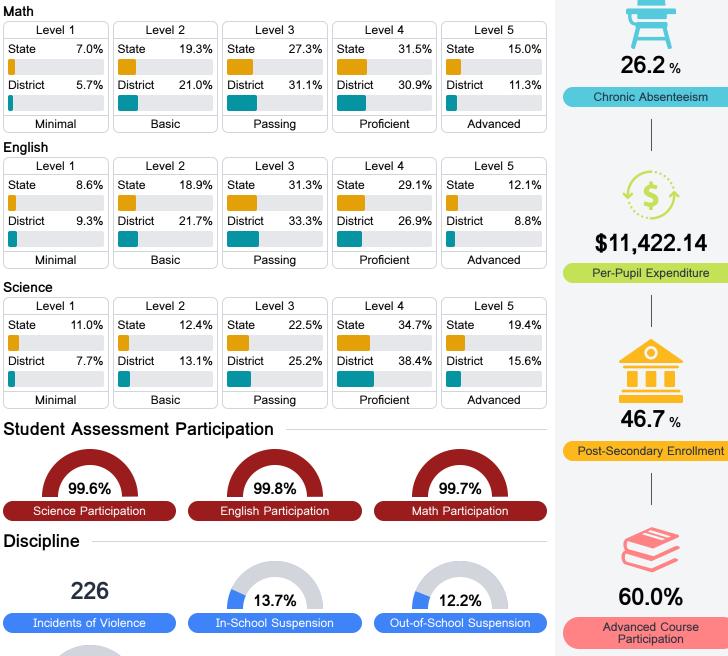

#### Math

Measurements of student performance on the statewide math assessment.

#### English

Measurements of student performance on the statewide English language arts (ELA) assessment.

## **Detailed Assessment and Other Data**

#### Student Performance

The following information shows each level of student performance on statewide assessments.

Other Data

26.2 %

46.7%

60 0%

Participation

<5% Expulsions