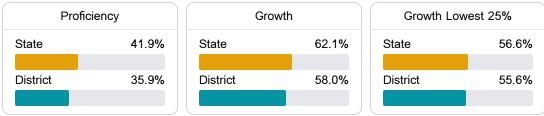

#### English

Measurements of student performance on the statewide English language arts (ELA) assessment.