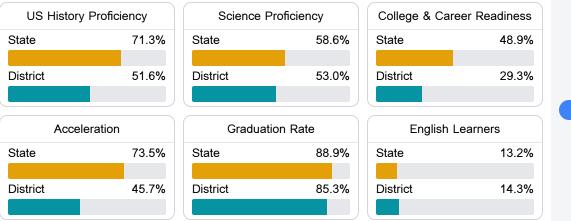

#### **Other Measures**

Other measurements of student performance that factor into the accountability grade.