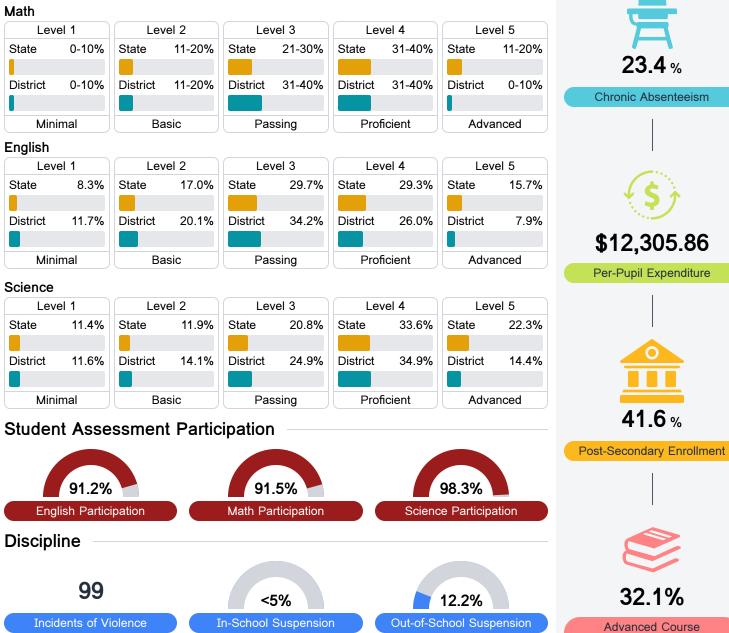

#### Math

Measurements of student performance on the statewide math assessment.

#### English

Measurements of student performance on the statewide English language arts (ELA) assessment.

## **Detailed Assessment and Other Data**

#### Student Performance

The following information shows each level of student performance on statewide assessments.

Other Data

23.4%

41.6%

Participation

<5% Expulsions