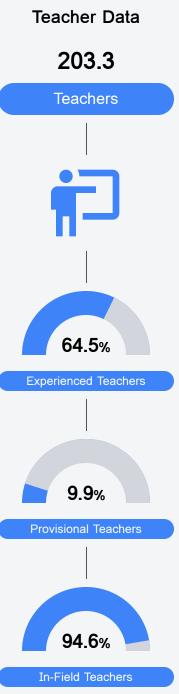

# District Report Card 2022 - 2023

For more detailed information, please visit https://msrc.mdek12.org.



### School Accountability Grade Components

Mississippi's accountability system assigns "A" through "F" letter grades for schools and districts. Grades are based on student achievement, student growth, student participation in testing, and other academic measures.

#### Math

Measurements of student performance on the statewide math assessment.



#### English

Measurements of student performance on the statewide English language arts (ELA) assessment.



#### **Other Measures**

Other measurements of student performance that factor into the accountability grade.







## **Detailed Assessment and Other Data**

#### Student Performance

The following information shows each level of student performance on statewide assessments.





Other Data

23.4%

41.6%

Participation

<5% Expulsions