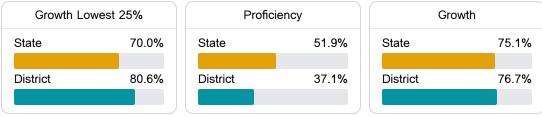

#### Math

Measurements of student performance on the statewide math assessment.