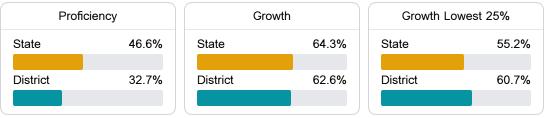

#### English

Measurements of student performance on the statewide English language arts (ELA) assessment.