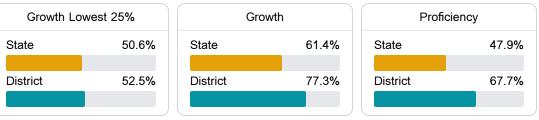

#### English

Measurements of student performance on the statewide English language arts (ELA) assessment.