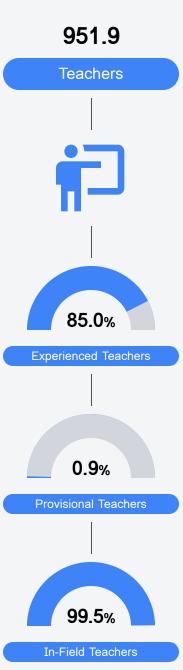

#### Other Measures

Other measurements of student performance that factor into the accountability grade.

Teacher Data