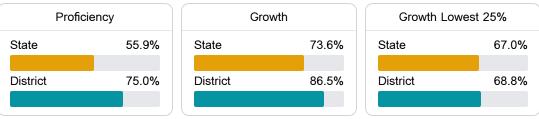

#### Math

Measurements of student performance on the statewide math assessment.