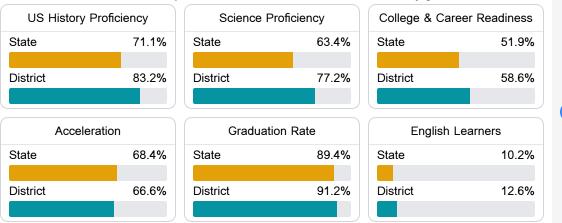

#### Other Measures

Other measurements of student performance that factor into the accountability grade.

Teacher Data