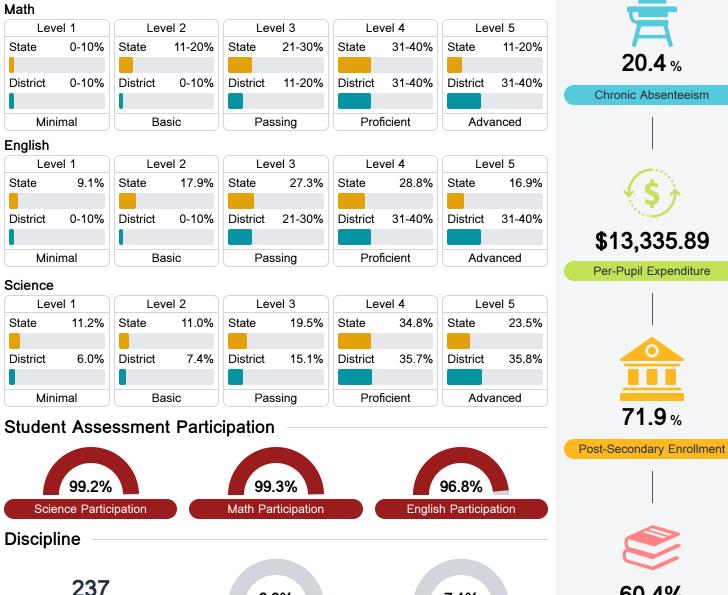

## **Detailed Assessment and Other Data**

#### Student Performance

The following information shows each level of student performance on statewide assessments.

6.8%

**In-School Suspension** 

60 4% **Advanced Course** Participation

71.9%

Other Data

20.4%

Incidents of Violence

7.1%

**Out-of-School Suspension**