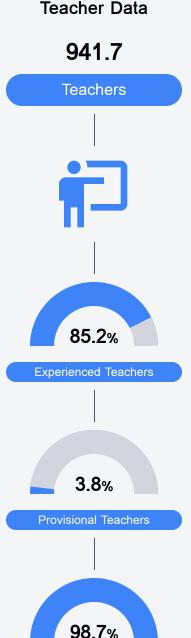

#### Student Performance

The following information shows each level of student performance on statewide assessments.

Other Data

182%

Advanced Course Participation

<5% Expulsions