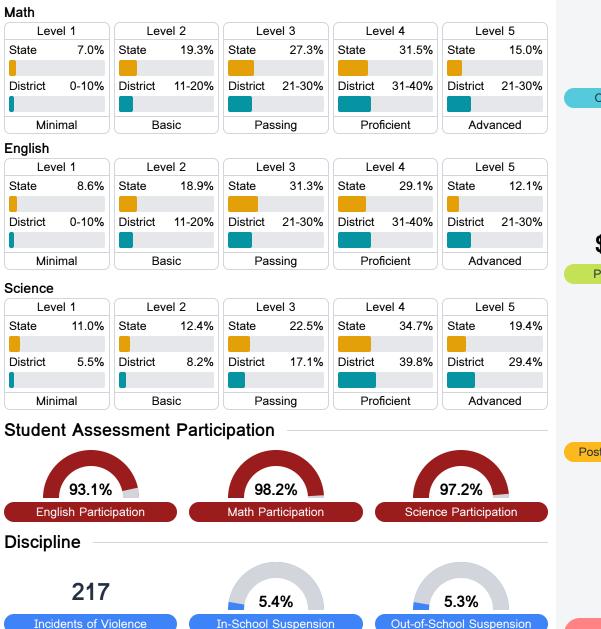

Math

Measurements of student performance on the statewide math assessment.

#### English

Measurements of student performance on the statewide English language arts (ELA) assessment.

## Detailed Assessment and Other Data

#### Student Performance

The following information shows each level of student performance on statewide assessments.

Other Data

182%

Advanced Course Participation

<5% Expulsions