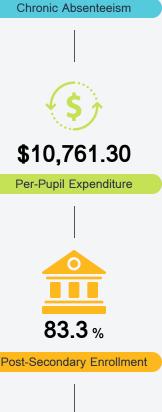

#### Student Performance

The following information shows each level of student performance on statewide assessments.

Other Data

182%

Advanced Course Participation

<5% Expulsions