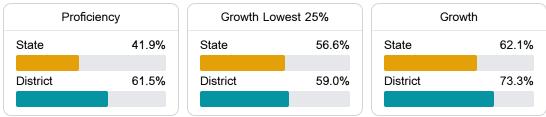

#### English

Measurements of student performance on the statewide English language arts (ELA) assessment.