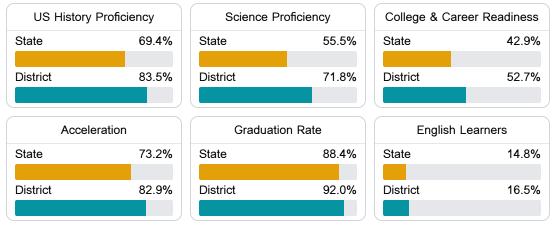

#### Other Measures

Other measurements of student performance that factor into the accountability grade.