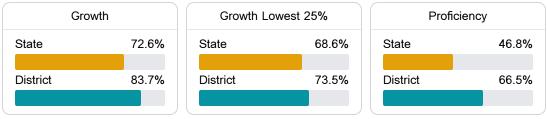

# District Report Card 2021 - 2022

For more detailed information, please visit https://msrc.mdek12.org.



### School Accountability Grade Components

Mississippi's accountability system assigns "A" through "F" letter grades for schools and districts. Grades are based on student achievement, student growth, student participation in testing, and other academic measures. COVID - 19 pandemic disruptions continue to be reflected in 2021 - 2022 accountability data, particularly growth data.

Math

Measurements of student performance on the statewide math assessment.



#### English

Measurements of student performance on the statewide English language arts (ELA) assessment.



#### Other Measures

Other measurements of student performance that factor into the accountability grade.







## Detailed Assessment and Other Data

#### Student Performance

The following information shows each level of student performance on statewide assessments.





Other Data

182%



Advanced Course Participation

<5% Expulsions