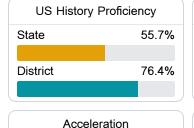

ttps://msrc.mdek12.org.



# Madison County School District Ridgeland, MS



476 Highland Colony Parkway Ridgeland, MS 39157



Charlotte Seals cseals@madison-schools.com

# School Accountability Grade Components

Mississippi's accountability system assigns "A" through "F" letter grades for schools and districts. Grades are based on student achievement, student growth, student participation in testing, and other academic measures.

#### Math

Measurements of student performance on the statewide math assessment.







### **English**

Measurements of student performance on the statewide English language arts (ELA) assessment.





Science Proficiency

56.2%

79.2%



#### Other Measures

Other measurements of student performance that factor into the accountability grade.

State

District



65.9%

72.4%









900.1





In-Field Teachers



State

District

## **Detailed Assessment and Other Data**

## Student Performance

The following information shows each level of student performance on statewide assessments.

#### Math



### **English**



#### Science



# Student Assessment Participation



<sup>\*</sup> Source: 2017-2018 Civil Rights Data Collection





Post-Secondary Enrollment



**Advanced Course** Participation