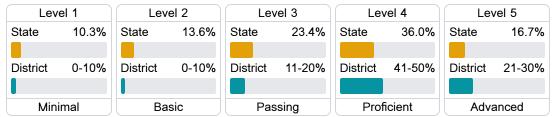

## Student Performance

The following information shows each level of student performance on statewide assessments.

#### Science