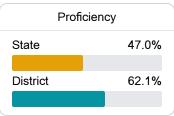

#### Other Measures

Other measurements of student performance that factor into the accountability grade.

State

District

65.9%

72.4%

900.1

In-Field Teachers