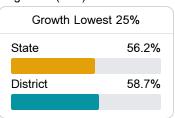

# District Report Card 2018 - 2019

For more detailed information, please visit https://msrc.mdek12.org.



# Madison County School District Ridgeland, MS



476 Highland Colony Parkway Ridgeland, MS 39157



Charlotte Seals cseals@madison-schools.com

# School Accountability Grade Components

Mississippi's accountability system assigns "A" through "F" letter grades for schools and districts. Grades are based on student achievement, student growth, student participation in testing, and other academic measures.

#### Math

Measurements of student performance on the statewide math assessment.







### **English**

Measurements of student performance on the statewide English language arts (ELA) assessment.





Science Proficiency

56.2%

79.2%



#### Other Measures

Other measurements of student performance that factor into the accountability grade.

State

District



65.9%

72.4%









900.1





In-Field Teachers



State

District

## **Detailed Assessment and Other Data**

## Student Performance

The following information shows each level of student performance on statewide assessments.

#### Math



### **English**



#### Science



# Student Assessment Participation



<sup>\*</sup> Source: 2017-2018 Civil Rights Data Collection





Post-Secondary Enrollment



**Advanced Course** Participation