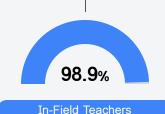

#### Other Measures

Other measurements of student performance that factor into the accountability grade.

State

District

65.9%

72.4%

900.1

In-Field Teachers