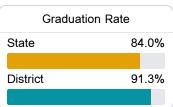

12.org.



# Madison County School District Ridgeland, MS



476 Highland Colony Parkway Ridgeland, MS 39157



Charlotte Seals cseals@madison-schools.com

# School Accountability Grade Components

Mississippi's accountability system assigns "A" through "F" letter grades for schools and districts. Grades are based on student achievement, student growth, student participation in testing, and other academic measures.

#### Math

Measurements of student performance on the statewide math assessment.







### **English**

Measurements of student performance on the statewide English language arts (ELA) assessment.





Science Proficiency

56.2%

79.2%



#### Other Measures

Other measurements of student performance that factor into the accountability grade.

State

District



65.9%

72.4%









900.1





In-Field Teachers



State

District

## **Detailed Assessment and Other Data**

## Student Performance

The following information shows each level of student performance on statewide assessments.

#### Math



### **English**



#### Science



# Student Assessment Participation



<sup>\*</sup> Source: 2017-2018 Civil Rights Data Collection





Post-Secondary Enrollment



**Advanced Course** Participation