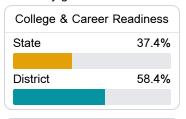

#### Other Measures

Other measurements of student performance that factor into the accountability grade.

State

District

65.9%

72.4%

900.1

In-Field Teachers