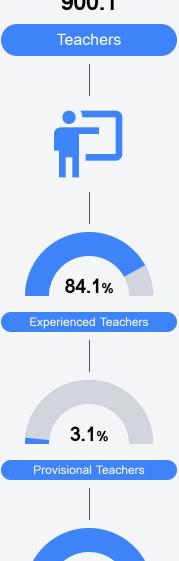

#### Other Measures

Other measurements of student performance that factor into the accountability grade.

State

District

65.9%

72.4%

900.1

In-Field Teachers