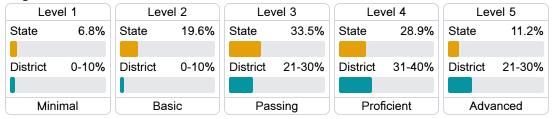

## Student Performance

The following information shows each level of student performance on statewide assessments.

#### Math