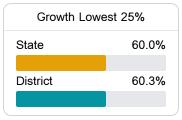

#### Other Measures

Other measurements of student performance that factor into the accountability grade.

State

District

65.9%

72.4%

900.1

In-Field Teachers