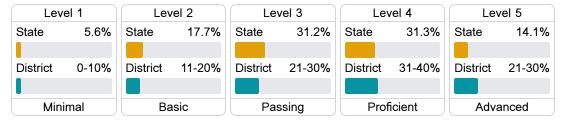

## Student Performance

The following information shows each level of student performance on statewide assessments.

### **English**