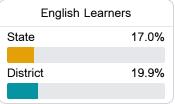

#### Other Measures

Other measurements of student performance that factor into the accountability grade.

State

District

65.9%

72.4%

900.1

In-Field Teachers