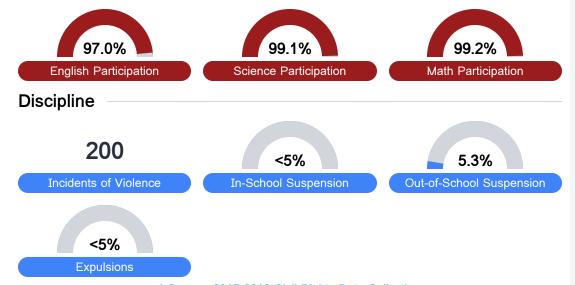

# Student Assessment Participation

<sup>\*</sup> Source: 2017-2018 Civil Rights Data Collection

Post-Secondary Enrollment

**Advanced Course** Participation