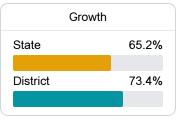

#### Other Measures

Other measurements of student performance that factor into the accountability grade.

State

District

65.9%

72.4%

900.1

In-Field Teachers