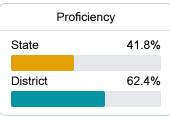

#### Other Measures

Other measurements of student performance that factor into the accountability grade.

State

District

65.9%

72.4%

900.1

In-Field Teachers