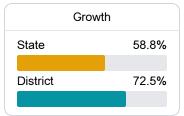

#### Other Measures

Other measurements of student performance that factor into the accountability grade.

State

District

65.9%

72.4%

900.1

In-Field Teachers