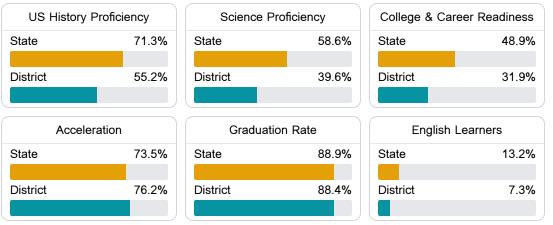

#### **Other Measures**

Other measurements of student performance that factor into the accountability grade.