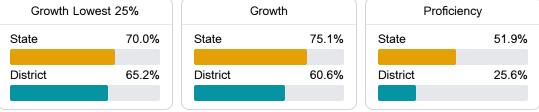

# District Report Card 2022 - 2023

For more detailed information, please visit https://msrc.mdek12.org.



## School Accountability Grade Components

Mississippi's accountability system assigns "A" through "F" letter grades for schools and districts. Grades are based on student achievement, student growth, student participation in testing, and other academic measures.

### Math

Measurements of student performance on the statewide math assessment.



#### English

Measurements of student performance on the statewide English language arts (ELA) assessment.



#### **Other Measures**

Other measurements of student performance that factor into the accountability grade.







## **Detailed Assessment and Other Data**

#### Student Performance

The following information shows each level of student performance on statewide assessments.



<5%

**In-School Suspension** 



Other Data

30

**49.4** %

%

15.2%



359

Incidents of Violence

<5% Expulsions