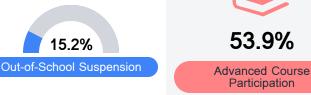

#### Student Performance

The following information shows each level of student performance on statewide assessments.

<5%

**In-School Suspension** 

Other Data

30

**49.4** %

%

15.2%

359

Incidents of Violence

<5% Expulsions