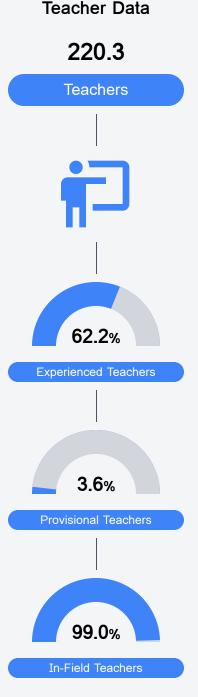

#### Student Performance

The following information shows each level of student performance on statewide assessments.

<5%

**In-School Suspension** 

Other Data

30

**49.4** %

%