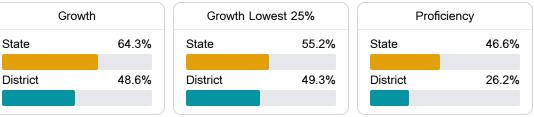

#### English

Measurements of student performance on the statewide English language arts (ELA) assessment.