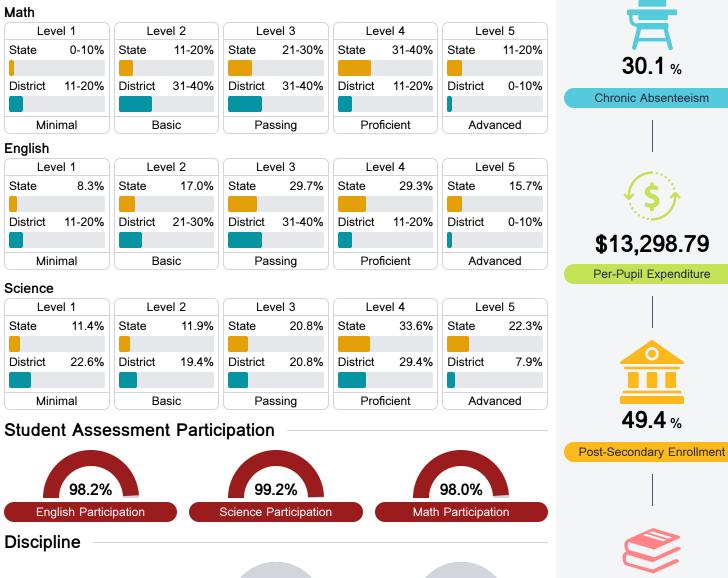

### Math

Measurements of student performance on the statewide math assessment.

#### English

Measurements of student performance on the statewide English language arts (ELA) assessment.

#### Student Performance

The following information shows each level of student performance on statewide assessments.

<5%

**In-School Suspension** 

Other Data

30

**49.4** %

%