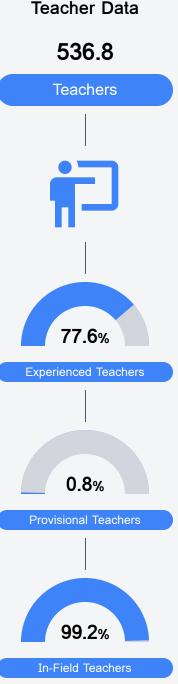

#### Student Performance

The following information shows each level of student performance on statewide assessments.

Other Data

25.8%

<5% Expulsions