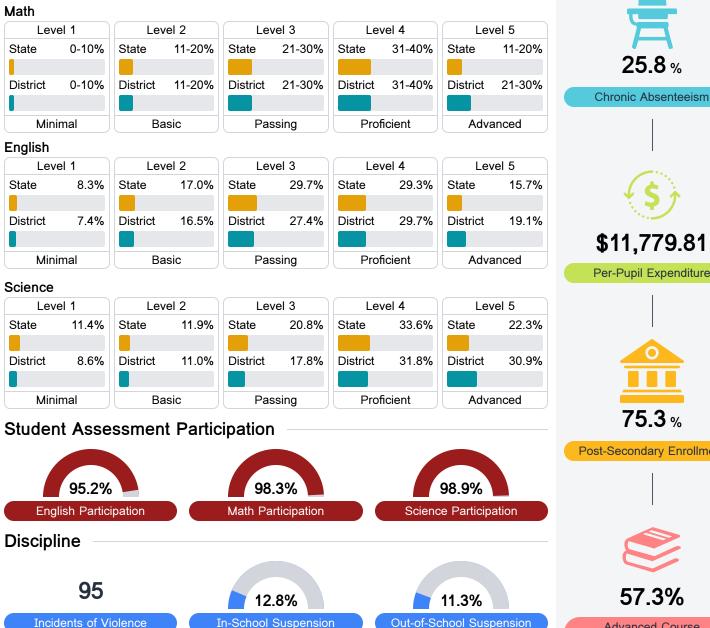

## **Detailed Assessment and Other Data**

#### Student Performance

The following information shows each level of student performance on statewide assessments.

Other Data

25.8%

<5% Expulsions