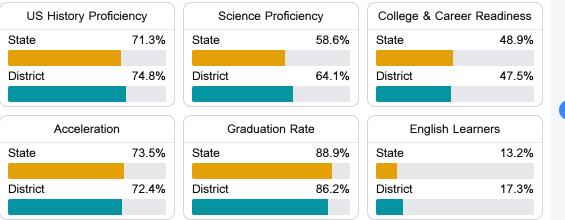

#### **Other Measures**

Other measurements of student performance that factor into the accountability grade.