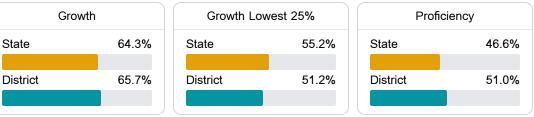

#### English

Measurements of student performance on the statewide English language arts (ELA) assessment.