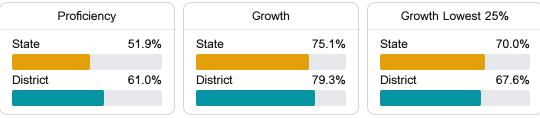

#### Math

Measurements of student performance on the statewide math assessment.