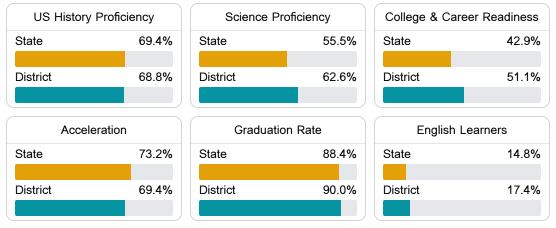

### Other Measures

Other measurements of student performance that factor into the accountability grade.

99.2%