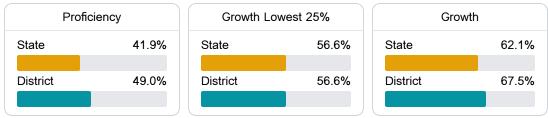

### English

Measurements of student performance on the statewide English language arts (ELA) assessment.