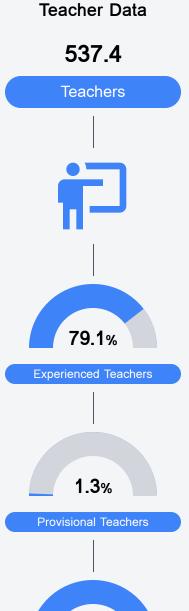

#### Student Performance

The following information shows each level of student performance on statewide assessments.

Other Data

36.4 %

70.9%

54 5%

**Advanced Course** Participation

<5% Expulsions