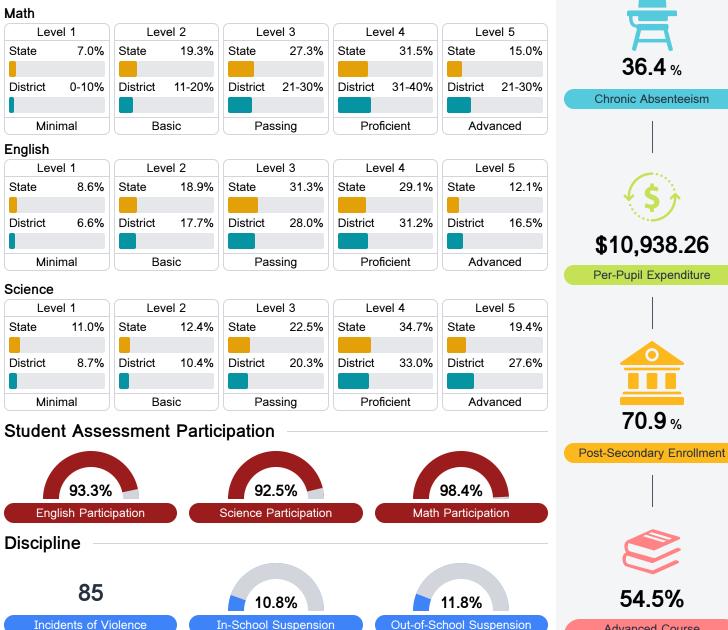

### Math

Measurements of student performance on the statewide math assessment.

### English

Measurements of student performance on the statewide English language arts (ELA) assessment.

## **Detailed Assessment and Other Data**

#### Student Performance

The following information shows each level of student performance on statewide assessments.

Other Data

36.4 %

70.9%

54 5%

**Advanced Course** Participation

<5% Expulsions