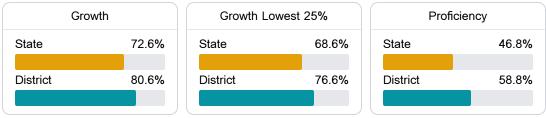

# District Report Card 2021 - 2022

For more detailed information, please visit https://msrc.mdek12.org.



## School Accountability Grade Components

Mississippi's accountability system assigns "A" through "F" letter grades for schools and districts. Grades are based on student achievement, student growth, student participation in testing, and other academic measures. COVID - 19 pandemic disruptions continue to be reflected in 2021 - 2022 accountability data, particularly growth data.

### Math

Measurements of student performance on the statewide math assessment.



### English

Measurements of student performance on the statewide English language arts (ELA) assessment.



### Other Measures

Other measurements of student performance that factor into the accountability grade.







99.2%



## **Detailed Assessment and Other Data**

#### Student Performance

The following information shows each level of student performance on statewide assessments.



Other Data

36.4 %

70.9%

54 5%

**Advanced Course** Participation

<5% Expulsions