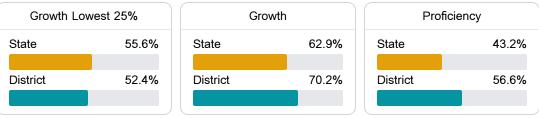

#### Math

Measurements of student performance on the statewide math assessment.