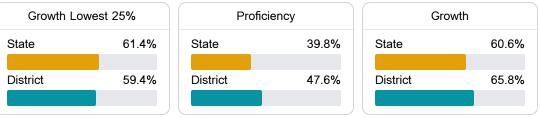

#### English

Measurements of student performance on the statewide English language arts (ELA) assessment.