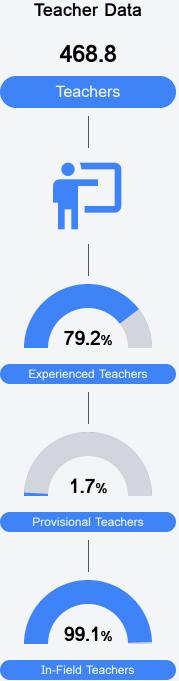

#### Student Performance

The following information shows each level of student performance on statewide assessments.

\* Source: 2017-2018 Civil Rights Data Collection

Other Data

**Advanced Course** 

Page 2 of 2