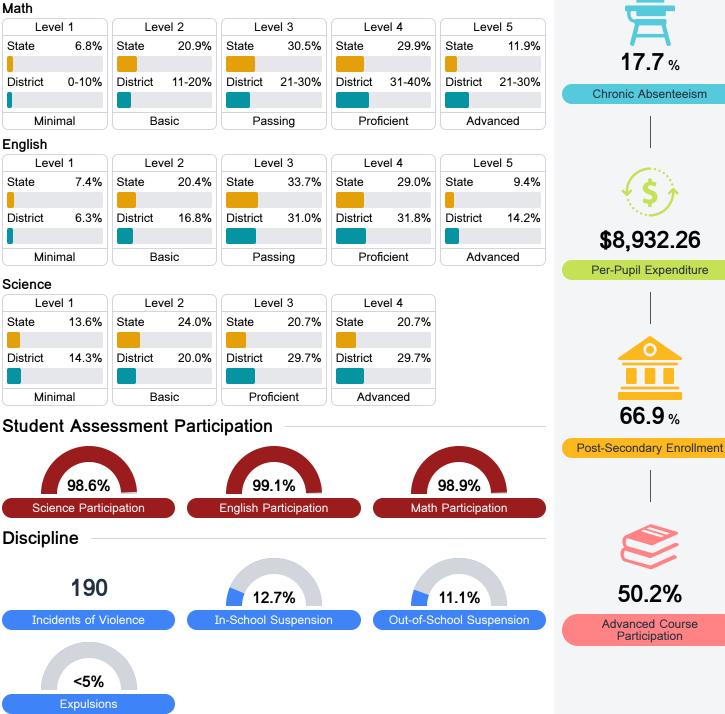

### **Detailed Assessment and Other Data**

#### Student Performance

The following information shows each level of student performance on statewide assessments.

\* Source: 2017-2018 Civil Rights Data Collection

Other Data

**Advanced Course** 

Page 2 of 2