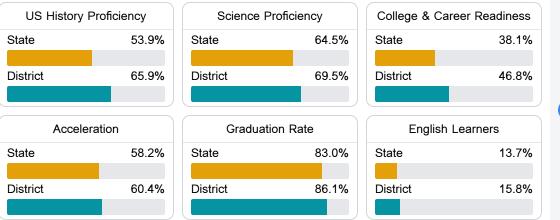

#### Other Measures

Other measurements of student performance that factor into the accountability grade.

#### Student Performance

The following information shows each level of student performance on statewide assessments.

\* Source: 2017-2018 Civil Rights Data Collection

Other Data

**Advanced Course** 

Page 2 of 2