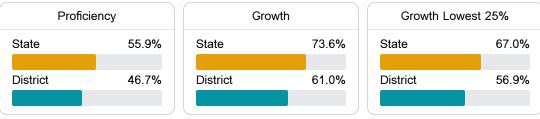

# District Report Card 2023 - 2024

For more detailed information, please visit https://msrc.mdek12.org.



Mississippi's accountability system assigns "A" through "F" letter grades for schools and districts. Grades are based on student achievement, student growth, student participation in testing, and other academic measures.

### Math

Measurements of student performance on the statewide math assessment.



#### English

Measurements of student performance on the statewide English language arts (ELA) assessment.



#### Other Measures

Other measurements of student performance that factor into the accountability grade.







# **Detailed Assessment and Other Data**

## Student Performance

The following information shows each level of student performance on statewide assessments.



**In-School Suspension** 

**Advanced Course** Participation

Other Data

%

**Out-of-School Suspension** 

Incidents of Violence