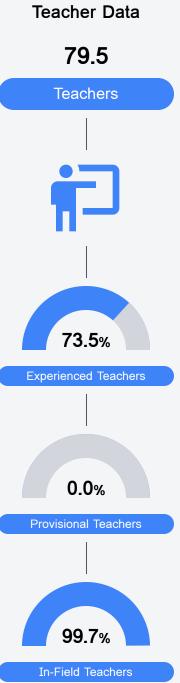

## Student Performance

The following information shows each level of student performance on statewide assessments.

**In-School Suspension** 

**Advanced Course** Participation

Other Data

%

**Out-of-School Suspension** 