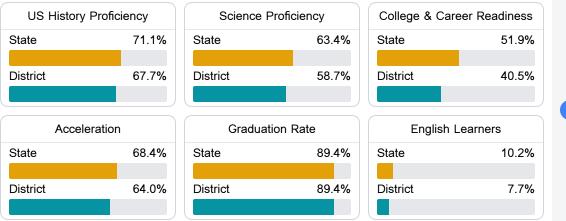

#### Other Measures

Other measurements of student performance that factor into the accountability grade.