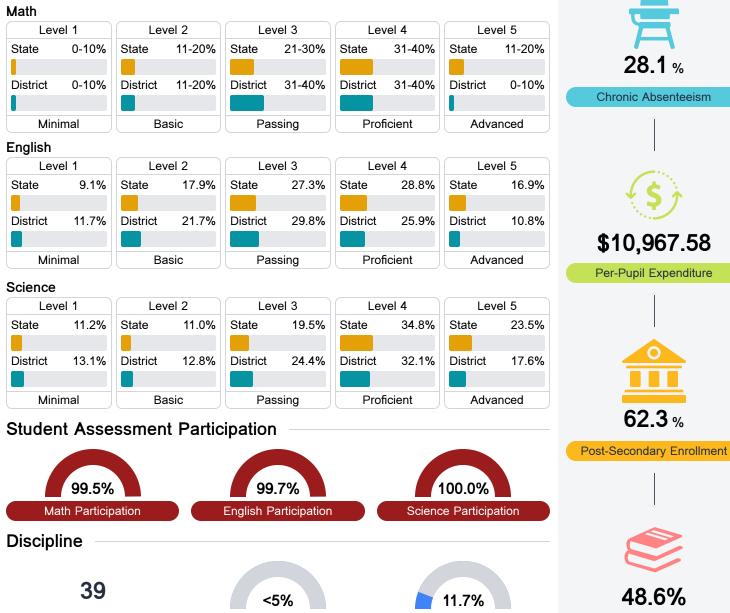

### Math

Measurements of student performance on the statewide math assessment.

#### English

Measurements of student performance on the statewide English language arts (ELA) assessment.

#### Other Measures

Other measurements of student performance that factor into the accountability grade.

## Student Performance

The following information shows each level of student performance on statewide assessments.

**In-School Suspension** 

**Advanced Course** Participation

Other Data

%

**Out-of-School Suspension** 