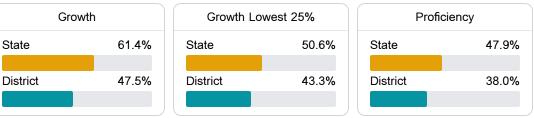

#### English

Measurements of student performance on the statewide English language arts (ELA) assessment.