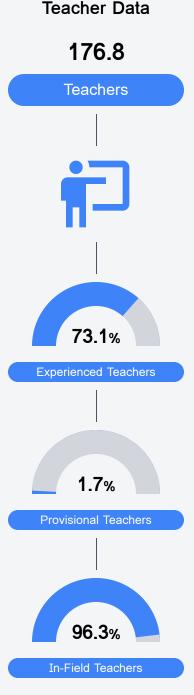

# District Report Card 2023 - 2024

For more detailed information, please visit https://msrc.mdek12.org.



Carthage, MS 39051

Dr. Joe Nelson jnelson@leakesd.org

### School Accountability Grade Components

Mississippi's accountability system assigns "A" through "F" letter grades for schools and districts. Grades are based on student achievement, student growth, student participation in testing, and other academic measures.

#### Math

Measurements of student performance on the statewide math assessment.



#### English

Measurements of student performance on the statewide English language arts (ELA) assessment.



#### Other Measures

Other measurements of student performance that factor into the accountability grade.







## **Detailed Assessment and Other Data**

#### Student Performance

The following information shows each level of student performance on statewide assessments.



Other Data

23.8%

<5% Expulsions