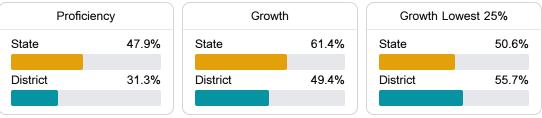

#### English

Measurements of student performance on the statewide English language arts (ELA) assessment.