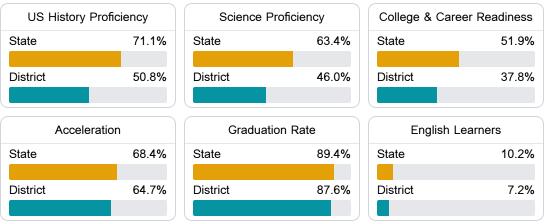

#### Other Measures

Other measurements of student performance that factor into the accountability grade.