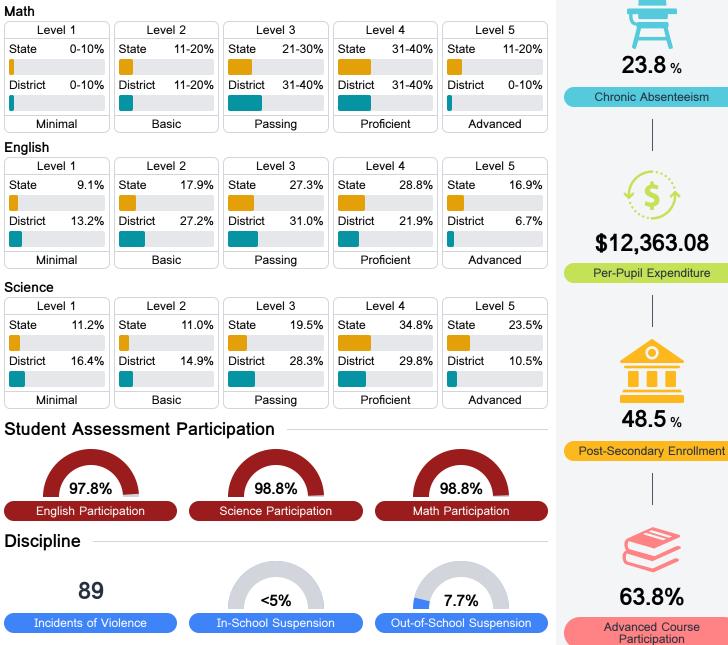

## **Detailed Assessment and Other Data**

#### Student Performance

The following information shows each level of student performance on statewide assessments.

Other Data

23.8%

<5% Expulsions