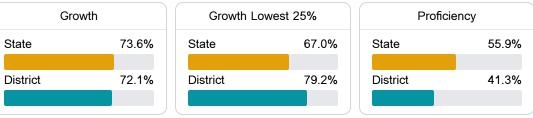

#### Math

Measurements of student performance on the statewide math assessment.