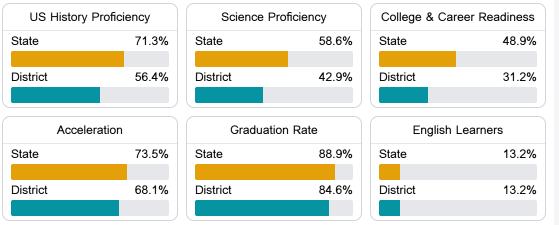

#### Other Measures

Other measurements of student performance that factor into the accountability grade.