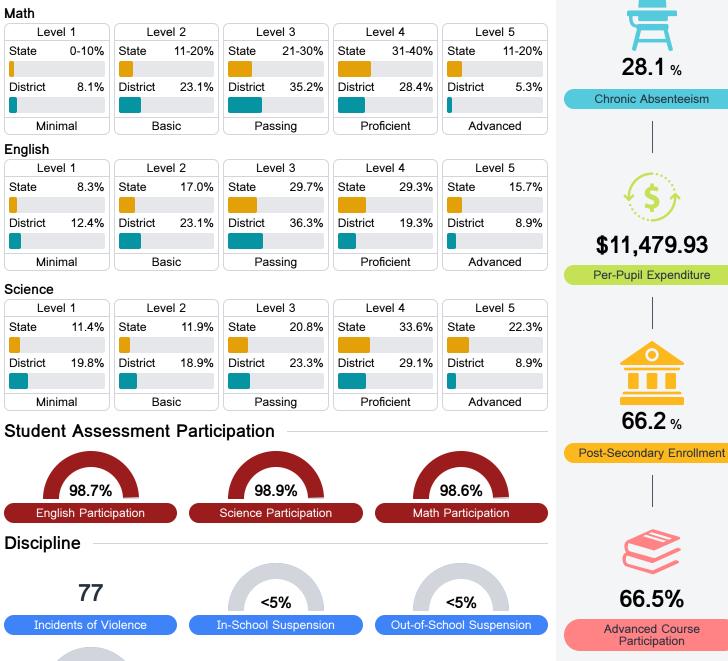

## **Detailed Assessment and Other Data**

#### Student Performance

The following information shows each level of student performance on statewide assessments.

Other Data

%

<5% Expulsions