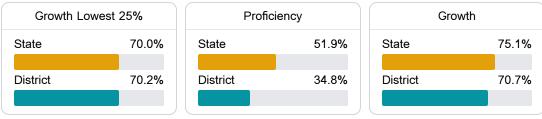

#### Math

Measurements of student performance on the statewide math assessment.