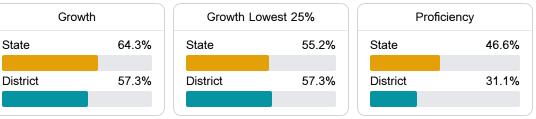

#### English

Measurements of student performance on the statewide English language arts (ELA) assessment.