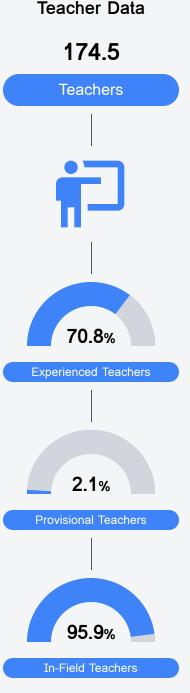

#### Student Performance

The following information shows each level of student performance on statewide assessments.

Other Data

%

<5% Expulsions