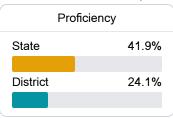

ormation, please visit <a href="https://msrc.mdek12.org">https://msrc.mdek12.org</a>.



# Leake County School District Carthage, MS



111 West Main Street Carthage, MS 39051



Dr. Joe Nelson jnelson@leakesd.org

# **School Accountability Grade Components**

Mississippi's accountability system assigns "A" through "F" letter grades for schools and districts. Grades are based on student achievement, student growth, student participation in testing, and other academic measures. COVID - 19 pandemic disruptions continue to be reflected in 2021 - 2022 accountability data, particularly growth data.

### Math

Measurements of student performance on the statewide math assessment.







### **English**

Measurements of student performance on the statewide English language arts (ELA) assessment.







### Other Measures

Other measurements of student performance that factor into the accountability grade.





| State            | 42.9%  |
|------------------|--------|
| District         | 18.7%  |
| English Learners |        |
| State            | 1/1 8% |

College & Career Readiness







### **Teacher Data**

179.9





In-Field Teachers

# Leake County School District

## **Detailed Assessment and Other Data**

### Student Performance

The following information shows each level of student performance on statewide assessments.

#### Math



### **English**



#### Science



# Student Assessment Participation

Incidents of Violence



<5%

In-School Suspension

28.2 %

Chronic Absenteeism

\$9,915.16

Per-Pupil Expenditure

Other Data







27.2%

Advanced Course Participation