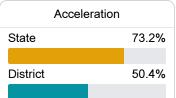

m assigns "A" through "F" letter grades for schools and districts. Grades are based on student achievement, student growth, student participation in testing, and other academic measures. COVID - 19 pandemic disruptions continue to be reflected in 2021 - 2022 accountability data, particularly growth data.

### Math

Measurements of student performance on the statewide math assessment.







### **English**

Measurements of student performance on the statewide English language arts (ELA) assessment.







### Other Measures

Other measurements of student performance that factor into the accountability grade.





| State            | 42.9%  |
|------------------|--------|
| District         | 18.7%  |
| English Learners |        |
| State            | 1/1 8% |

College & Career Readiness







### **Teacher Data**

179.9





In-Field Teachers

# Leake County School District

## **Detailed Assessment and Other Data**

### Student Performance

The following information shows each level of student performance on statewide assessments.

#### Math



### **English**



#### Science



# Student Assessment Participation

Incidents of Violence



<5%

In-School Suspension

28.2 %

Chronic Absenteeism

\$9,915.16

Per-Pupil Expenditure

Other Data







27.2%

Advanced Course Participation

5.5%

Out-of-School Suspension