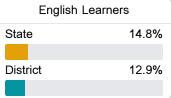

### Other Measures

Other measurements of student performance that factor into the accountability grade.

| State            | 42.9%  |
|------------------|--------|
| District         | 18.7%  |
| English Learners |        |
| State            | 1/1 8% |