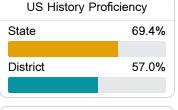

### Student Performance

The following information shows each level of student performance on statewide assessments.