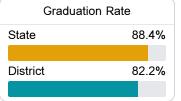

assigns "A" through "F" letter grades for schools and districts. Grades are based on student achievement, student growth, student participation in testing, and other academic measures. COVID - 19 pandemic disruptions continue to be reflected in 2021 - 2022 accountability data, particularly growth data.

### Math

Measurements of student performance on the statewide math assessment.







### **English**

Measurements of student performance on the statewide English language arts (ELA) assessment.







### Other Measures

Other measurements of student performance that factor into the accountability grade.





| State            | 42.9%  |
|------------------|--------|
| District         | 18.7%  |
| English Learners |        |
| State            | 1/1 8% |

College & Career Readiness







### **Teacher Data**

179.9





In-Field Teachers

# Leake County School District

## **Detailed Assessment and Other Data**

### Student Performance

The following information shows each level of student performance on statewide assessments.

#### Math



### **English**



#### Science



# Student Assessment Participation

Incidents of Violence



<5%

In-School Suspension

28.2 %

Chronic Absenteeism

\$9,915.16

Per-Pupil Expenditure

Other Data







27.2%

Advanced Course Participation

5.5%

Out-of-School Suspension