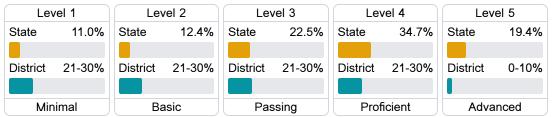

### Student Performance

The following information shows each level of student performance on statewide assessments.

#### Science