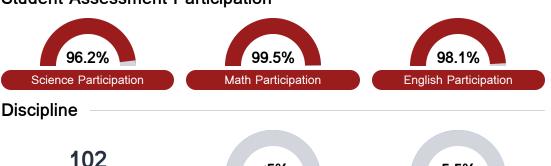

# Student Assessment Participation

Incidents of Violence

<5%

In-School Suspension

28.2 %

Chronic Absenteeism

\$9,915.16

Per-Pupil Expenditure