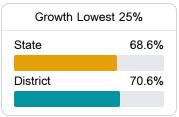

# District Report Card 2021 - 2022

For more detailed information, please visit <a href="https://msrc.mdek12.org">https://msrc.mdek12.org</a>.



# Leake County School District Carthage, MS



111 West Main Street Carthage, MS 39051



Dr. Joe Nelson jnelson@leakesd.org

# **School Accountability Grade Components**

Mississippi's accountability system assigns "A" through "F" letter grades for schools and districts. Grades are based on student achievement, student growth, student participation in testing, and other academic measures. COVID - 19 pandemic disruptions continue to be reflected in 2021 - 2022 accountability data, particularly growth data.

### Math

Measurements of student performance on the statewide math assessment.







### **English**

Measurements of student performance on the statewide English language arts (ELA) assessment.







### Other Measures

Other measurements of student performance that factor into the accountability grade.





| State            | 42.9%  |
|------------------|--------|
| District         | 18.7%  |
| English Learners |        |
| State            | 1/1 8% |

College & Career Readiness







### **Teacher Data**

179.9





In-Field Teachers

# Leake County School District

## **Detailed Assessment and Other Data**

### Student Performance

The following information shows each level of student performance on statewide assessments.

#### Math



### **English**



#### Science



# Student Assessment Participation

Incidents of Violence



<5%

In-School Suspension

28.