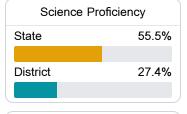

trict Carthage, MS



111 West Main Street Carthage, MS 39051



Dr. Joe Nelson jnelson@leakesd.org

# **School Accountability Grade Components**

Mississippi's accountability system assigns "A" through "F" letter grades for schools and districts. Grades are based on student achievement, student growth, student participation in testing, and other academic measures. COVID - 19 pandemic disruptions continue to be reflected in 2021 - 2022 accountability data, particularly growth data.

### Math

Measurements of student performance on the statewide math assessment.







### **English**

Measurements of student performance on the statewide English language arts (ELA) assessment.







### Other Measures

Other measurements of student performance that factor into the accountability grade.





| State            | 42.9%  |
|------------------|--------|
| District         | 18.7%  |
| English Learners |        |
| State            | 1/1 8% |

College & Career Readiness







### **Teacher Data**

179.9





In-Field Teachers

# Leake County School District

## **Detailed Assessment and Other Data**

### Student Performance

The following information shows each level of student performance on statewide assessments.

#### Math



### **English**



#### Science



# Student Assessment Participation

Incidents of Violence



<5%

In-School Suspension

28.2 %

Chronic Absenteeism

\$9,915.16

Per-Pupil Expenditure

Other Data







27.2%

Advanced Course Participation

5.5%

Out-of-School Suspension