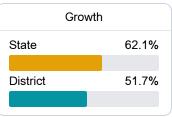

### Other Measures

Other measurements of student performance that factor into the accountability grade.

| State            | 42.9%  |
|------------------|--------|
| District         | 18.7%  |
| English Learners |        |
| State            | 1/1 8% |