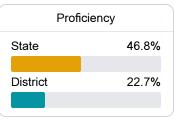

# District Report Card 2021 - 2022

For more detailed information, please visit <a href="https://msrc.mdek12.org">https://msrc.mdek12.org</a>.



# Leake County School District Carthage, MS



111 West Main Street Carthage, MS 39051



Dr. Joe Nelson jnelson@leakesd.org

# **School Accountability Grade Components**

Mississippi's accountability system assigns "A" through "F" letter grades for schools and districts. Grades are based on student achievement, student growth, student participation in testing, and other academic measures. COVID - 19 pandemic disruptions continue to be reflected in 2021 - 2022 accountability data, particularly growth data.

### Math

Measurements of student performance on the statewide math assessment.







### **English**

Measurements of student performance on the statewide English language arts (ELA) assessment.







### Other Measures

Other measurements of student performance that factor into the accountability grade.





| State            | 42.9%  |
|------------------|--------|
| District         | 18.7%  |
| English Learners |        |
| State            | 1/1 8% |

College & Career Readiness







### **Teacher Data**

179.9





In-Field Teachers

# Leake County School District

## **Detailed Assessment and Other Data**

### Student Performance

The following information shows each level of student performance on statewide assessments.

#### Math



### **English**



#### Science



# Student Assessment Participation

Incidents of Violence



<5%

In-School Suspension

28.2