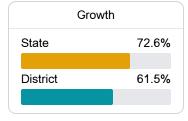

# District Report Card 2021 - 2022

For more detailed information, please visit <a href="https://msrc.mdek12.org">https://msrc.mdek12.org</a>.



# Leake County School District Carthage, MS



111 West Main Street Carthage, MS 39051



Dr. Joe Nelson jnelson@leakesd.org

# **School Accountability Grade Components**

Mississippi's accountability system assigns "A" through "F" letter grades for schools and districts. Grades are based on student achievement, student growth, student participation in testing, and other academic measures. COVID - 19 pandemic disruptions continue to be reflected in 2021 - 2022 accountability data, particularly growth data.

### Math

Measurements of student performance on the statewide math assessment.







### **English**

Measurements of student performance on the statewide English language arts (ELA) assessment.







### Other Measures

Other measurements of student performance that factor into the accountability grade.





| State            | 42.9%  |
|------------------|--------|
| District         | 18.7%  |
| English Learners |        |
| State            | 1/1 8% |

College & Career Readiness







### **Teacher Data**

179.9





In-Field Teachers

# Leake County School District

## **Detailed Assessment and Other Data**

### Student Performance

The following information shows each level of student performance on statewide assessments.

#### Math



### **English**



#### Science



# Student Assessment Participation

Incidents of Violence



<5%

In-School Suspension

2