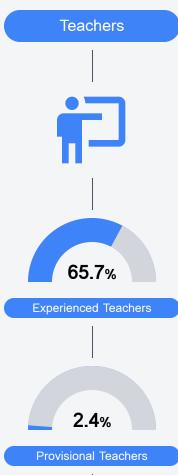

ades for schools and districts. Grades are based on student achievement, student growth, student participation in testing, and other academic measures. COVID - 19 pandemic disruptions continue to be reflected in 2021 - 2022 accountability data, particularly growth data.

### Math

Measurements of student performance on the statewide math assessment.







### **English**

Measurements of student performance on the statewide English language arts (ELA) assessment.







### Other Measures

Other measurements of student performance that factor into the accountability grade.





| State            | 42.9%  |
|------------------|--------|
| District         | 18.7%  |
| English Learners |        |
| State            | 1/1 8% |

College & Career Readiness







### **Teacher Data**

179.9





In-Field Teachers

# Leake County School District

## **Detailed Assessment and Other Data**

### Student Performance

The following information shows each level of student performance on statewide assessments.

#### Math



### **English**



#### Science



# Student Assessment Participation

Incidents of Violence



<5%

In-School Suspension

28.2 %

Chronic Absenteeism

\$9,915.16

Per-Pupil Expenditure

Other Data







27.2%

Advanced Course Participation

5.5%

Out-of-School Suspension