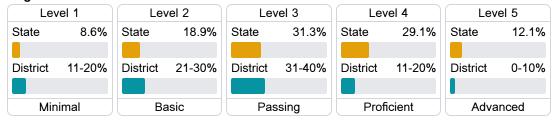

### Student Performance

The following information shows each level of student performance on statewide assessments.

### **English**