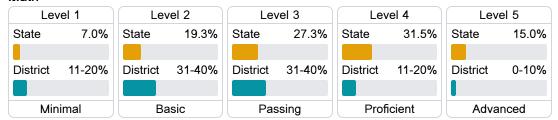

### Student Performance

The following information shows each level of student performance on statewide assessments.

#### Math