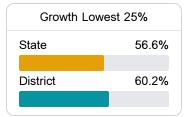

### Other Measures

Other measurements of student performance that factor into the accountability grade.

| State            | 42.9%  |
|------------------|--------|
| District         | 18.7%  |
| English Learners |        |
| State            | 1/1 8% |