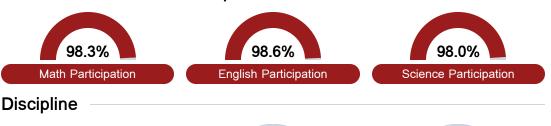

nt performance on the statewide English language arts (ELA) assessment.







#### Other Measures

Other measurements of student performance that factor into the accountability grade.





| College & Career Readiness |       |
|----------------------------|-------|
| State                      | 42.9% |
|                            |       |
| District                   | 22.8% |
|                            |       |
|                            |       |
| English Learners           |       |









350.5



92.6%

In-Field Teachers



#### **Detailed Assessment and Other Data**

#### Student Performance

The following information shows each level of student performance on statewide assessments.

#### Math



#### **English**



#### Science



#### Student Assessment Participation





#### Other Data



Chronic Absenteeism



\$11,811.90

Per-Pupil Expenditure



Post-Secondary Enrollment



**Advanced Course** Participation