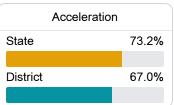

#### Other Measures

Other measurements of student performance that factor into the accountability grade.

| College & Career Readiness |       |
|----------------------------|-------|
| State                      | 42.9% |
|                            |       |
| District                   | 22.8% |
|                            |       |
|                            |       |
| English Learners           |       |