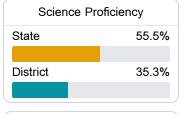

District Meridian. MS



1019 25th Ave. Meridian, MS 39301



Dr. Amy Carter amcarter@mpsdk12.net

### School Accountability Grade Components

Mississippi's accountability system assigns "A" through "F" letter grades for schools and districts. Grades are based on student achievement, student growth, student participation in testing, and other academic measures. COVID - 19 pandemic disruptions continue to be reflected in 2021 - 2022 accountability data, particularly growth data.

#### Math

Measurements of student performance on the statewide math assessment.







#### **English**

Measurements of student performance on the statewide English language arts (ELA) assessment.







#### Other Measures

Other measurements of student performance that factor into the accountability grade.





| College & Career Readiness |       |
|----------------------------|-------|
| State                      | 42.9% |
|                            |       |
| District                   | 22.8% |
|                            |       |
|                            |       |
| English Learners           |       |









350.5



92.6%

In-Field Teachers



#### **Detailed Assessment and Other Data**

#### Student Performance

The following information shows each level of student performance on statewide assessments.

#### Math



#### **English**



#### Science



#### Student Assessment Participation





#### Other Data



Chronic Absenteeism



\$11,811.90

Per-Pupil Expenditure



Post-Secondary Enrollment



**Advanced Course** Participation