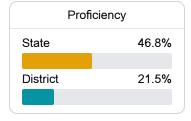

#### Math

Measurements of student performance on the statewide math assessment.