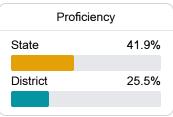

#### Math

Measurements of student performance on the statewide math assessment.