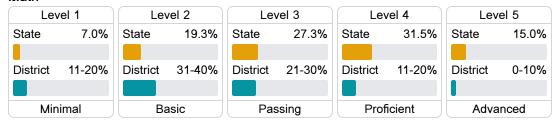

#### Student Performance

The following information shows each level of student performance on statewide assessments.

#### Math