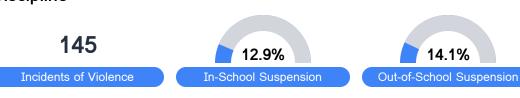

#### Other Data

Chronic Absenteeism

\$11,811.90

Per-Pupil Expenditure

Post-Secondary Enrollment

**Advanced Course** Participation