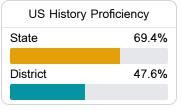

ol District Meridian. MS



1019 25th Ave. Meridian, MS 39301



Dr. Amy Carter amcarter@mpsdk12.net

### School Accountability Grade Components

Mississippi's accountability system assigns "A" through "F" letter grades for schools and districts. Grades are based on student achievement, student growth, student participation in testing, and other academic measures. COVID - 19 pandemic disruptions continue to be reflected in 2021 - 2022 accountability data, particularly growth data.

#### Math

Measurements of student performance on the statewide math assessment.







#### **English**

Measurements of student performance on the statewide English language arts (ELA) assessment.







#### Other Measures

Other measurements of student performance that factor into the accountability grade.





| College & Career Readiness |       |
|----------------------------|-------|
| State                      | 42.9% |
|                            |       |
| District                   | 22.8% |
|                            |       |
|                            |       |
| English Learners           |       |









350.5



92.6%

In-Field Teachers



#### **Detailed Assessment and Other Data**

#### Student Performance

The following information shows each level of student performance on statewide assessments.

#### Math



#### **English**



#### Science



#### Student Assessment Participation





#### Other Data



Chronic Absenteeism



\$11,811.90

Per-Pupil Expenditure



Post-Secondary Enrollment



**Advanced Course** Participation