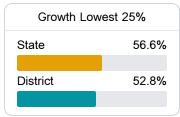

### School Accountability Grade Components

Mississippi's accountability system assigns "A" through "F" letter grades for schools and districts. Grades are based on student achievement, student growth, student participation in testing, and other academic measures. COVID - 19 pandemic disruptions continue to be reflected in 2021 - 2022 accountability data, particularly growth data.