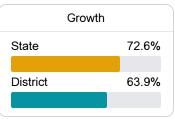

#### **English**

Measurements of student performance on the statewide English language arts (ELA) assessment.