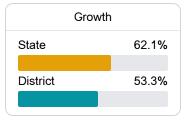

Card 2021 - 2022

For more detailed information, please visit https://msrc.mdek12.org.



# Meridian Public School District Meridian. MS



1019 25th Ave. Meridian, MS 39301



Dr. Amy Carter amcarter@mpsdk12.net

### School Accountability Grade Components

Mississippi's accountability system assigns "A" through "F" letter grades for schools and districts. Grades are based on student achievement, student growth, student participation in testing, and other academic measures. COVID - 19 pandemic disruptions continue to be reflected in 2021 - 2022 accountability data, particularly growth data.

#### Math

Measurements of student performance on the statewide math assessment.







#### **English**

Measurements of student performance on the statewide English language arts (ELA) assessment.







#### Other Measures

Other measurements of student performance that factor into the accountability grade.





| College & Career Readiness |       |
|----------------------------|-------|
| State                      | 42.9% |
|                            |       |
| District                   | 22.8% |
|                            |       |
|                            |       |
| English Learners           |       |









350.5



92.6%

In-Field Teachers



#### **Detailed Assessment and Other Data**

#### Student Performance

The following information shows each level of student performance on statewide assessments.

#### Math



#### **English**



#### Science



#### Student Assessment Participation





#### Other Data



Chronic Absenteeism



\$11,811.90

Per-Pupil Expe