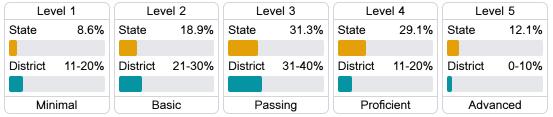

#### Student Performance

The following information shows each level of student performance on statewide assessments.

#### **English**