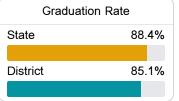

#### Other Measures

Other measurements of student performance that factor into the accountability grade.

| College & Career Readiness |       |
|----------------------------|-------|
| State                      | 42.9% |
|                            |       |
| District                   | 22.8% |
|                            |       |
|                            |       |
| English Learners           |       |