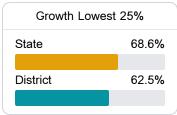

### School Accountability Grade Components

Mississippi's accountability system assigns "A" through "F" letter grades for schools and districts. Grades are based on student achievement, student growth, student participation in testing, and other academic measures. COVID - 19 pandemic disruptions continue to be reflected in 2021 - 2022 accountability data, particularly growth data.