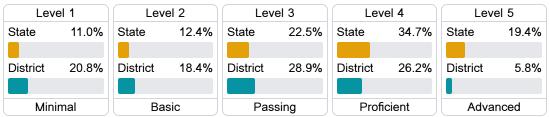

#### Student Performance

The following information shows each level of student performance on statewide assessments.

#### Science