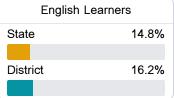

#### Other Measures

Other measurements of student performance that factor into the accountability grade.

| College & Career Readiness |       |
|----------------------------|-------|
| State                      | 42.9% |
|                            |       |
| District                   | 22.8% |
|                            |       |
|                            |       |
| English Learners           |       |