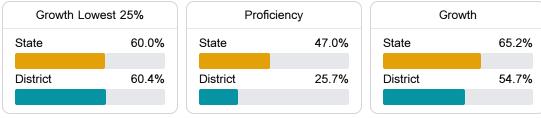

# District Report Card 2018 - 2019

For more detailed information, please visit https://msrc.mdek12.org.



Meridian, MS

1019 25th Ave. Meridian, MS 39301 Dr. Amy Carter amcarter@mpsdk12.net

## School Accountability Grade Components

Mississippi's accountability system assigns "A" through "F" letter grades for schools and districts. Grades are based on student achievement, student growth, student participation in testing, and other academic measures.

### Math

Measurements of student performance on the statewide math assessment.



#### English

Measurements of student performance on the statewide English language arts (ELA) assessment.



#### **Other Measures**

Other measurements of student performance that factor into the accountability grade.







## **Detailed Assessment and Other Data**

#### Student Performance

The following information shows each level of student performance on statewide assessments.



\* Source: 2017-2018 Civil Rights Data Collection



Other Data

71.0%

**Advanced Course** Participation

Page 2 of 2