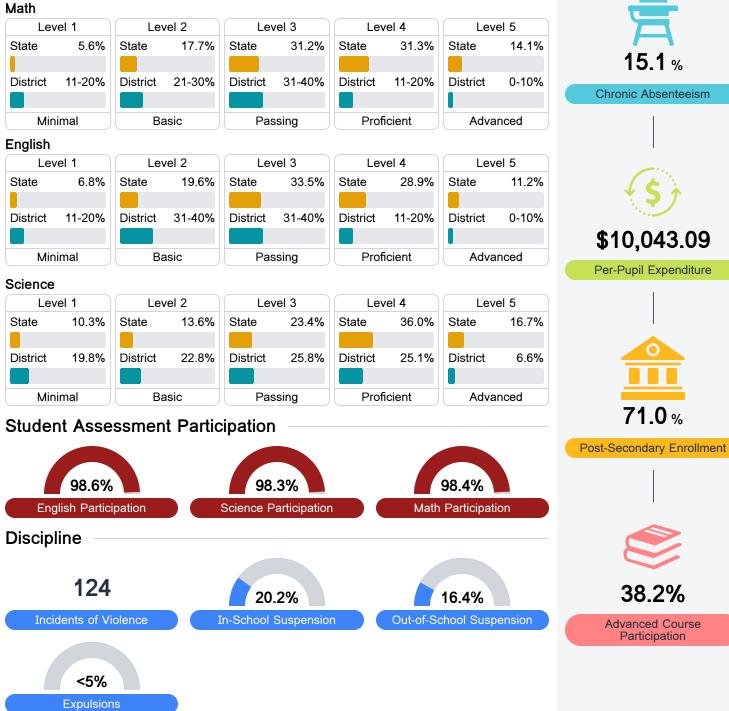

### Math

Measurements of student performance on the statewide math assessment.

#### English

Measurements of student performance on the statewide English language arts (ELA) assessment.

## **Detailed Assessment and Other Data**

#### Student Performance

The following information shows each level of student performance on statewide assessments.

\* Source: 2017-2018 Civil Rights Data Collection

Other Data

71.0%

**Advanced Course** Participation