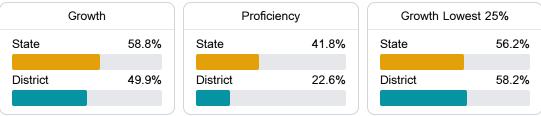

#### English

Measurements of student performance on the statewide English language arts (ELA) assessment.