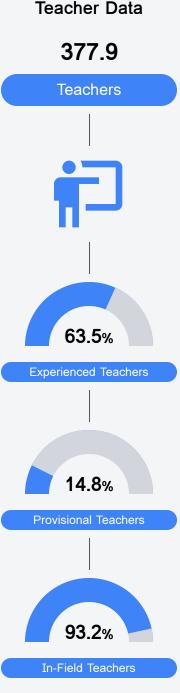

#### Student Performance

The following information shows each level of student performance on statewide assessments.

\* Source: 2017-2018 Civil Rights Data Collection

Other Data

71.0%

**Advanced Course** Participation