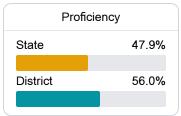

#### **English**

Measurements of student performance on the statewide English language arts (ELA) assessment.

Science Proficiency

63.4%

72.7%