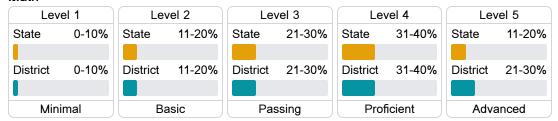

#### Student Performance

The following information shows each level of student performance on statewide assessments.

#### Math