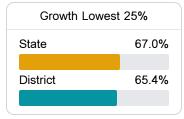

#### Other Measures

Other measurements of student performance that factor into the accountability grade.

State

District

| State        | 71.1% |
|--------------|-------|
| District     | 75.1% |
|              |       |
| Acceleration |       |