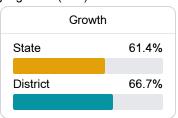

#### Other Measures

Other measurements of student performance that factor into the accountability grade.

State

District

| State        | 71.1% |
|--------------|-------|
| District     | 75.1% |
|              |       |
| Acceleration |       |