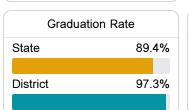

#### Other Measures

Other measurements of student performance that factor into the accountability grade.

State

District

| State        | 71.1% |
|--------------|-------|
| District     | 75.1% |
|              |       |
| Acceleration |       |