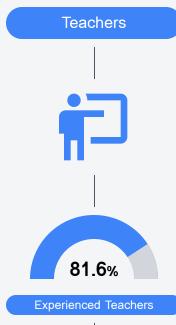

untability Grade Components

Mississippi's accountability system assigns "A" through "F" letter grades for schools and districts. Grades are based on student achievement, student growth, student participation in testing, and other academic measures.

#### Math

Measurements of student performance on the statewide math assessment.







#### **English**

Measurements of student performance on the statewide English language arts (ELA) assessment.





Science Proficiency

63.4%

72.7%



#### Other Measures

Other measurements of student performance that factor into the accountability grade.

State

District

| State        | 71.1% |
|--------------|-------|
| District     | 75.1% |
|              |       |
| Acceleration |       |

68.4%

66.3%

**US History Proficiency** 









437.8











State

District

# Lauderdale County School District

#### **Detailed Assessment and Other Data**

#### Student Performance

The following information shows each level of student performance on statewide assessments.

#### Math



#### **English**



#### Science



### Student Assessment Participation

Incidents of Violence



**In-School Suspension** 

Other Data



Chronic Absenteeism



\$11,049.02

Per-Pupil Expenditure



76.1%

Post-Secondary Enrollment



63.1%

Advanced Course Participation

Out-of-School Suspension