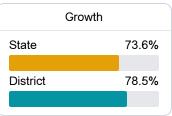

#### Other Measures

Other measurements of student performance that factor into the accountability grade.

State

District

| State        | 71.1% |
|--------------|-------|
| District     | 75.1% |
|              |       |
| Acceleration |       |