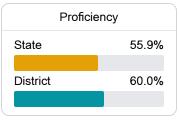

#### Math

Measurements of student performance on the statewide math assessment.