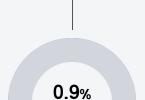

tability Grade Components

Mississippi's accountability system assigns "A" through "F" letter grades for schools and districts. Grades are based on student achievement, student growth, student participation in testing, and other academic measures.

#### Math

Measurements of student performance on the statewide math assessment.







#### **English**

Measurements of student performance on the statewide English language arts (ELA) assessment.





Science Proficiency

63.4%

72.7%



#### Other Measures

Other measurements of student performance that factor into the accountability grade.

State

District

| State        | 71.1% |
|--------------|-------|
| District     | 75.1% |
|              |       |
| Acceleration |       |

68.4%

66.3%

**US History Proficiency** 









437.8











State

District

# Lauderdale County School District

#### **Detailed Assessment and Other Data**

#### Student Performance

The following information shows each level of student performance on statewide assessments.

#### Math



#### **English**



#### Science



### Student Assessment Participation

Incidents of Violence



**In-School Suspension** 

Other Data



Chronic Absenteeism



\$11,049.02

Per-Pupil Expenditure



76.1%

Post-Secondary Enrollment



63.1%

Advanced Course Participation

Out-of-School Suspension