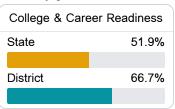

Post-Secondary Enrollment

63.1%

Advanced Course Participation

Out-of-School Suspension