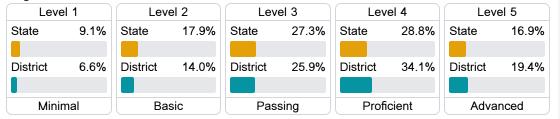

#### Student Performance

The following information shows each level of student performance on statewide assessments.

#### **English**