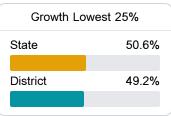

#### Other Measures

Other measurements of student performance that factor into the accountability grade.

State

District

| State        | 71.1% |
|--------------|-------|
| District     | 75.1% |
|              |       |
| Acceleration |       |