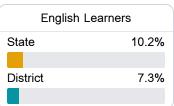

#### **English**

Measurements of student performance on the statewide English language arts (ELA) assessment.

Science Proficiency

63.4%

72.7%