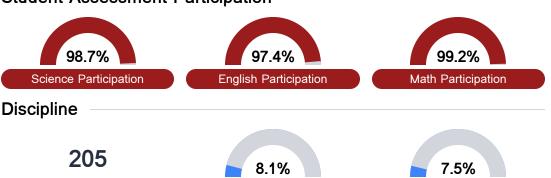

### Student Assessment Participation

Incidents of Violence

**In-School Suspension** 

Other Data

Chronic Absenteeism

\$11,049.02

Per-Pupil Expenditure

76.1%