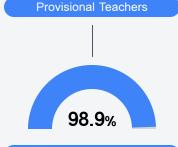

bility Grade Components

Mississippi's accountability system assigns "A" through "F" letter grades for schools and districts. Grades are based on student achievement, student growth, student participation in testing, and other academic measures.

#### Math

Measurements of student performance on the statewide math assessment.







#### **English**

Measurements of student performance on the statewide English language arts (ELA) assessment.





Science Proficiency

63.4%

72.7%



#### Other Measures

Other measurements of student performance that factor into the accountability grade.

State

District

| State        | 71.1% |
|--------------|-------|
| District     | 75.1% |
|              |       |
| Acceleration |       |

68.4%

66.3%

**US History Proficiency** 









437.8











State

District

# Lauderdale County School District

#### **Detailed Assessment and Other Data**

#### Student Performance

The following information shows each level of student performance on statewide assessments.

#### Math



#### **English**



#### Science



### Student Assessment Participation

Incidents of Violence



**In-School Suspension** 

Other Data



Chronic Absenteeism



\$11,049.02

Per-Pupil Expenditure



76.1%

Post-Secondary Enrollment



63.1%

Advanced Course Participation

Out-of-School Suspension