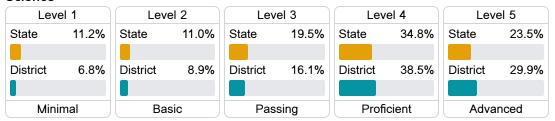

#### Student Performance

The following information shows each level of student performance on statewide assessments.

#### Science