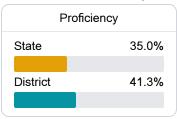

#### Math

Measurements of student performance on the statewide math assessment.