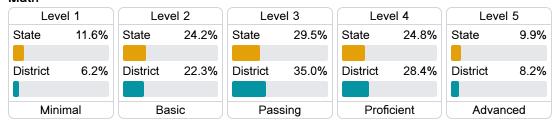

#### Student Performance

The following information shows each level of student performance on statewide assessments.

#### Math