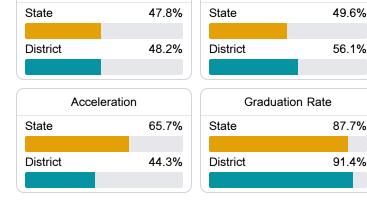

#### Other Measures

Other measurements of student performance that factor into the accountability grade.

Teachers

**Provisional Teachers** 

In-Field Teachers