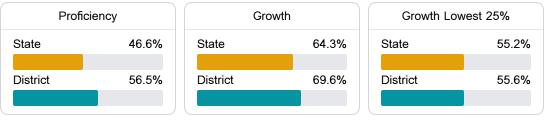

#### English

Measurements of student performance on the statewide English language arts (ELA) assessment.