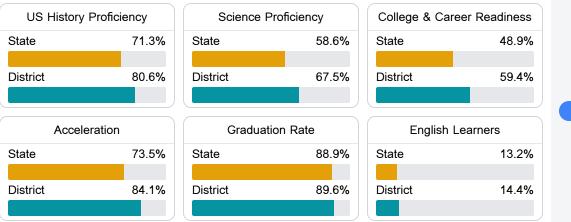

#### **Other Measures**

Other measurements of student performance that factor into the accountability grade.

Teacher Data

Page 1 of 2