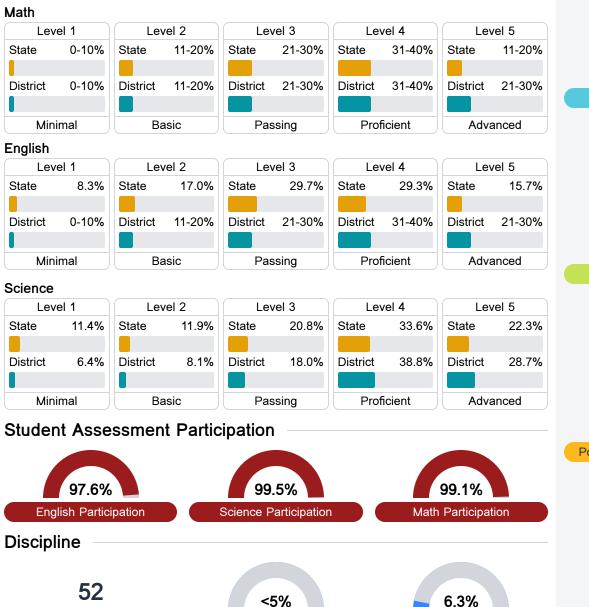

## **Detailed Assessment and Other Data**

#### Student Performance

The following information shows each level of student performance on statewide assessments.

**In-School Suspension** 

\$11,010.37 \$er-Pupil Expenditure 0 570.5 % Post-Secondary Enrollment