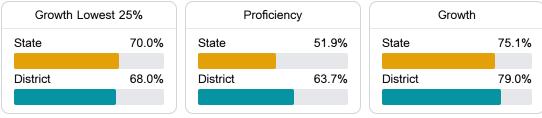

#### Math

Measurements of student performance on the statewide math assessment.