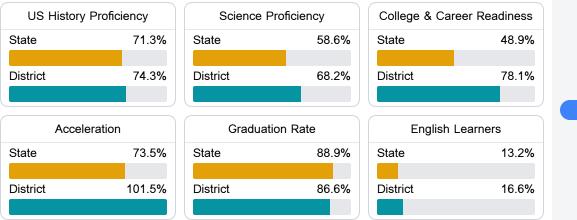

#### Other Measures

Other measurements of student performance that factor into the accountability grade.