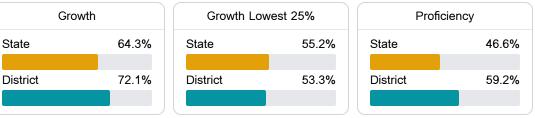

#### English

Measurements of student performance on the statewide English language arts (ELA) assessment.