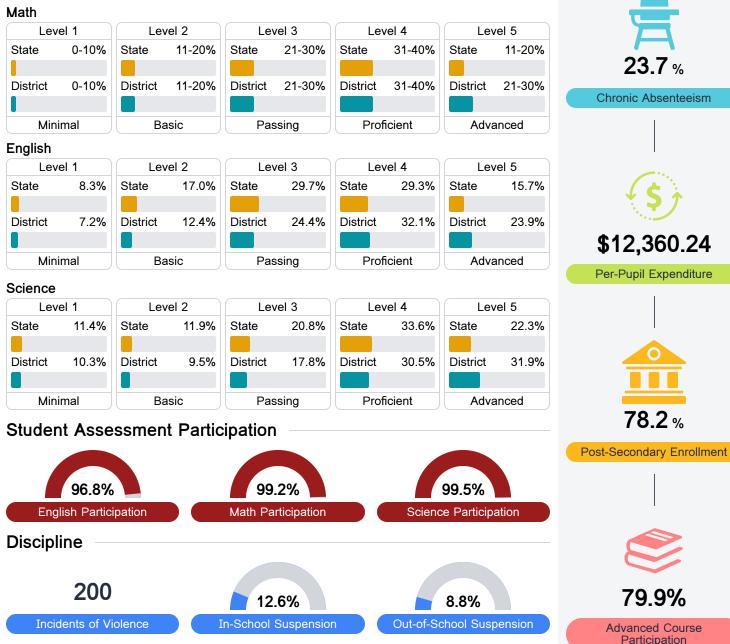

### Math

academic measures.

Measurements of student performance on the statewide math assessment.

#### English

Measurements of student performance on the statewide English language arts (ELA) assessment.

#### Other Measures

Other measurements of student performance that factor into the accountability grade.

## **Detailed Assessment and Other Data**

#### Student Performance

The following information shows each level of student performance on statewide assessments.

Other Data

78.2%

Participation

<5% Expulsions