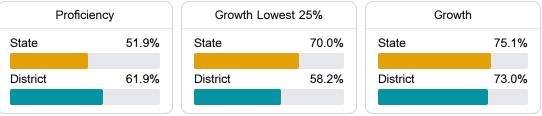

### Math

academic measures.

Measurements of student performance on the statewide math assessment.