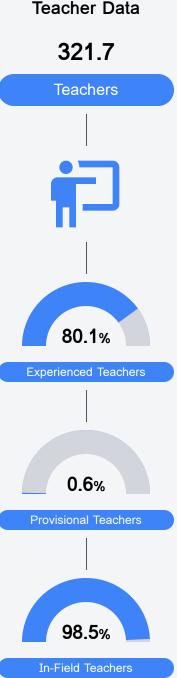

# District Report Card 2022 - 2023

For more detailed information, please visit https://msrc.mdek12.org.



### Math

academic measures.

Measurements of student performance on the statewide math assessment.



#### English

Measurements of student performance on the statewide English language arts (ELA) assessment.



#### Other Measures

Other measurements of student performance that factor into the accountability grade.







## **Detailed Assessment and Other Data**

#### Student Performance

The following information shows each level of student performance on statewide assessments.



Other Data



78.2%

Participation

<5% Expulsions