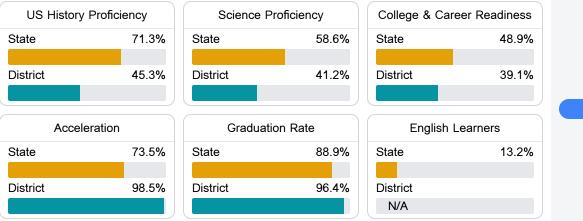

#### Other Measures

Other measurements of student performance that factor into the accountability grade.

Teacher Data