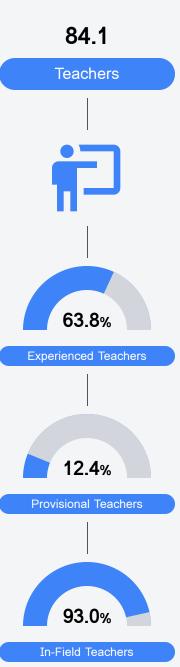

#### Other Measures

Other measurements of student performance that factor into the accountability grade.

Teacher Data