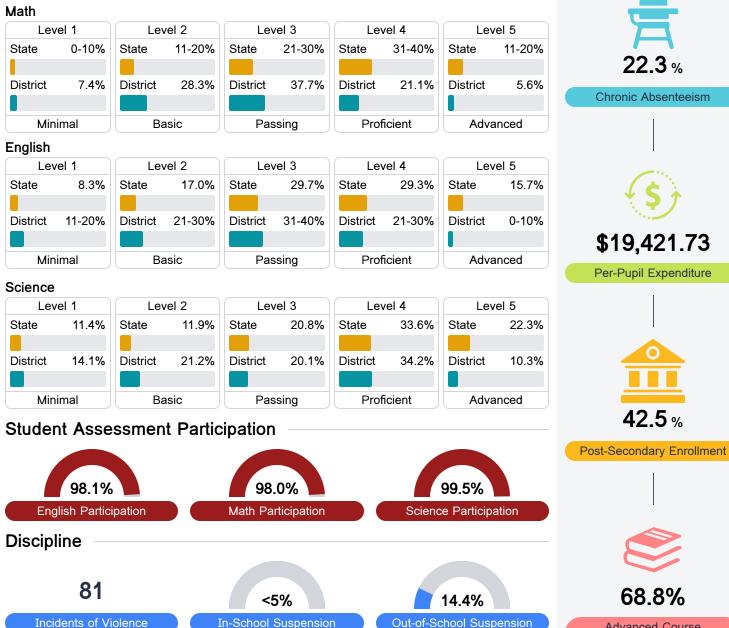

#### Student Performance

The following information shows each level of student performance on statewide assessments.

Advanced Course Participation

Other Data