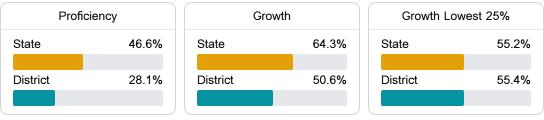

#### English

Measurements of student performance on the statewide English language arts (ELA) assessment.