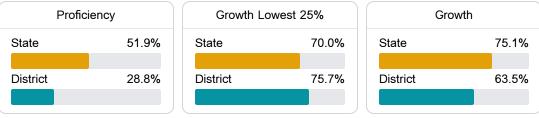

#### Math

Measurements of student performance on the statewide math assessment.