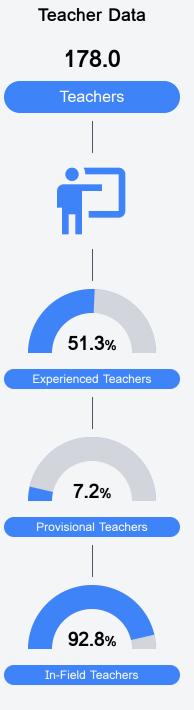

#### Student Performance

The following information shows each level of student performance on statewide assessments.

Other Data

357%

**Advanced Course** Participation

<5% Expulsions