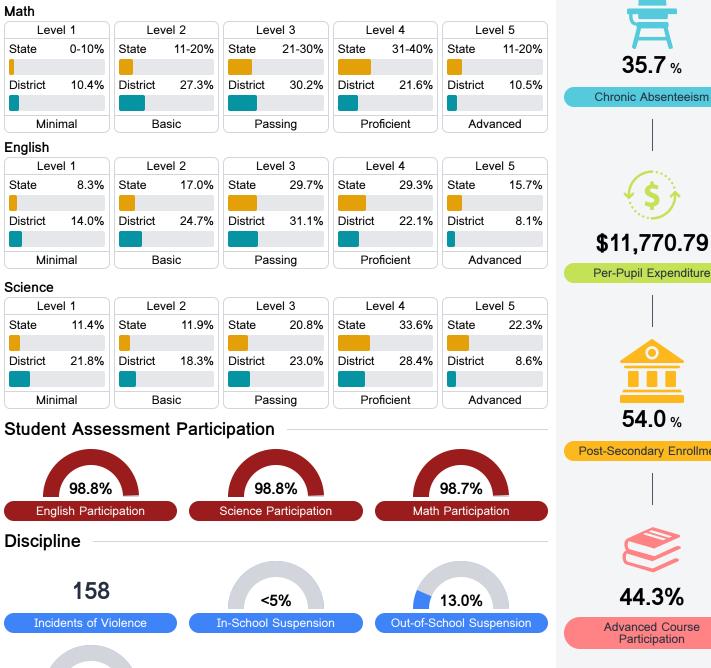

## **Detailed Assessment and Other Data**

#### Student Performance

The following information shows each level of student performance on statewide assessments.

Other Data

357%

**Advanced Course** Participation

<5% Expulsions