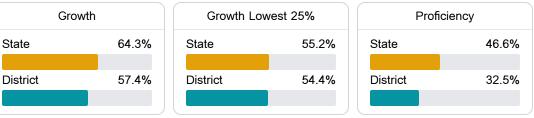

#### English

Measurements of student performance on the statewide English language arts (ELA) assessment.