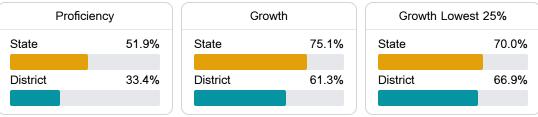

#### Math

Measurements of student performance on the statewide math assessment.