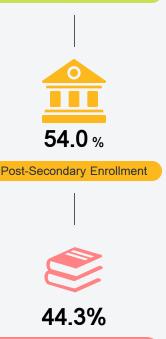

#### Student Performance

The following information shows each level of student performance on statewide assessments.

Other Data

357%

**Advanced Course** Participation

<5% Expulsions