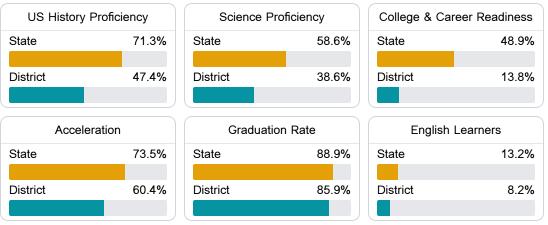

#### Other Measures

Other measurements of student performance that factor into the accountability grade.