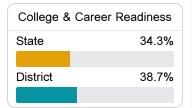

## Other Measures

Other measurements of student performance that factor into the accountability grade.

State

District

65.0%

**US History Proficiency** 

Science Proficiency

49.6%