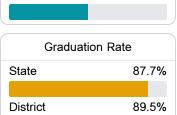

ville, MS 39437



Billy Ray Jones brjones@jonesk12.org

# **School Accountability Grade Components**

Mississippi's accountability system assigns "A" through "F" letter grades for schools and districts. Grades are based on student achievement, student growth, student participation in testing, and other academic measures. COVID - 19 pandemic disruptions continue to be reflected in 2021 - 2022 accountability data, particularly growth data.

#### Math

Measurements of student performance on the statewide math assessment.



## **English**

Measurements of student performance on the statewide English language arts (ELA) assessment.



## Other Measures

Other measurements of student performance that factor into the accountability grade.

State

District



65.0%

**US History Proficiency** 



Science Proficiency

49.6%

49.8%





580.7





District

# Jones County School District

# **Detailed Assessment and Other Data**

#### Student Performance

The following information shows each level of student performance on statewide assessments.

#### Math



### **English**

| Level 1  |       | Level 2  |       | Level 3  |       | Level 4    |       | Level 5  |      |
|----------|-------|----------|-------|----------|-------|------------|-------|----------|------|
| State    | 10.8% | State    | 23.1% | State    | 31.8% | State      | 24.6% | State    | 9.7% |
|          |       |          |       |          |       |            |       |          |      |
| District | 7.2%  | District | 18.9% | District | 35.1% | District   | 29.2% | District | 9.5% |
|          |       |