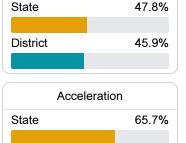

## Other Measures

Other measurements of student performance that factor into the accountability grade.

State

District

65.0%

**US History Proficiency** 

Science Proficiency

49.6%

49.8%

580.7

District