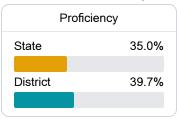

## **English**

Measurements of student performance on the statewide English language arts (ELA) assessment.