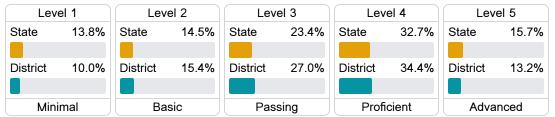

### **English**

| Level 1  |       | Level 2  |       | Level 3  |       | Level 4    |       | Level 5  |      |
|----------|-------|----------|-------|----------|-------|------------|-------|----------|------|
| State    | 10.8% | State    | 23.1% | State    | 31.8% | State      | 24.6% | State    | 9.7% |
|          |       |          |       |          |       |            |       |          |      |
| District | 7.2%  | District | 18.9% | District | 35.1% | District   | 29.2% | District | 9.5% |
|          |       |          |       |          |       |            |       |          |      |
| Minimal  |       | Basic    |       | Passing  |       | Proficient |       | Advanced |      |