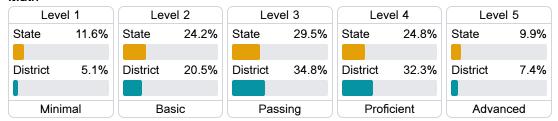

nt participation in testing, and other academic measures. COVID - 19 pandemic disruptions continue to be reflected in 2021 - 2022 accountability data, particularly growth data.

#### Math

Measurements of student performance on the statewide math assessment.



## **English**

Measurements of student performance on the statewide English language arts (ELA) assessment.



## Other Measures

Other measurements of student performance that factor into the accountability grade.

State

District



65.0%

**US History Proficiency** 



Science Proficiency

49.6%

49.8%





580.7





District

# Jones County School District

# **Detailed Assessment and Other Data**

#### Student Performance

The following information shows each level of student performance on statewide assessments.

#### Math



### **English**

| Level 1  |       | Level 2  |       | Level 3  |       | Level 4    |       | Level 5  |      |
|----------|-------|----------|-------|----------|-------|------------|-------|----------|------|
| State    | 10.8% | State    | 23.1% | State    | 31.8% | State      | 24.6% | State    | 9.7% |
|          |       |          |       |          |       |            |       |          |      |
| District | 7.2%  | District | 18.9% | District | 35.1% | District   | 29.2% | District | 9.5% |
|          |       |          |       |          |       |            |       |          |      |
| Minimal  |       | Basic    |       | Passing  |       | Proficient |       | Advanced |      |

#### Science



# Student Assessment Participation



<sup>\*</sup> Source: 2017-2018 Civil Ri