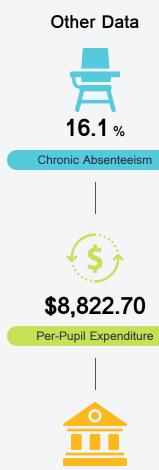

# Student Assessment Participation

<sup>\*</sup> Source: 2017-2018 Civil Rights Data Collection

Post-Secondary Enrollment

**Advanced Course** Participation