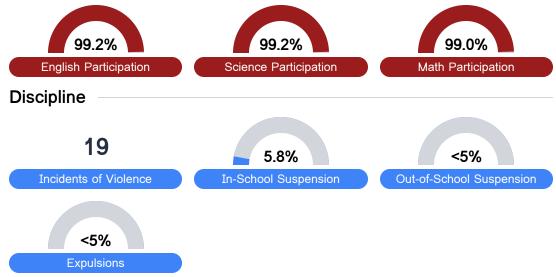

# Student Assessment Participation

<sup>\*</sup> Source: 2017-2018 Civil Rights Data Collection

Post-Secondary Enrollment

**Advanced Course** Participation