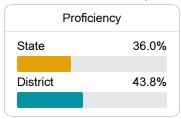

#### Math

Measurements of student performance on the statewide math assessment.