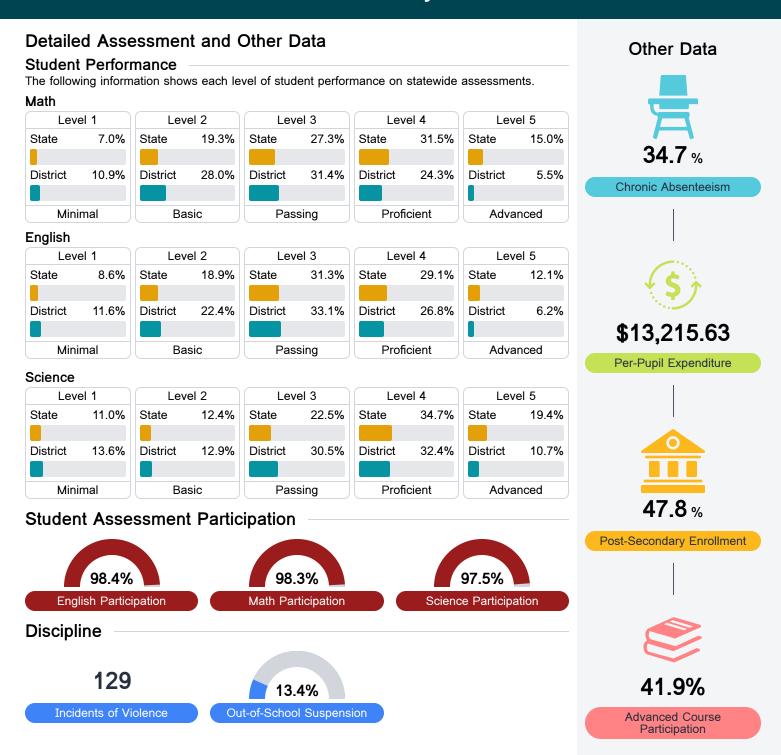

### Math

Measurements of student performance on the statewide math assessment.

### English

Measurements of student performance on the statewide English language arts (ELA) assessment.