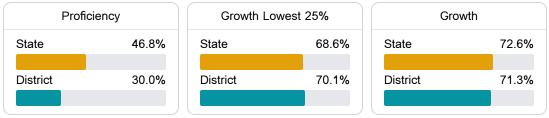

# District Report Card 2021 - 2022

For more detailed information, please visit https://msrc.mdek12.org.



## School Accountability Grade Components

Mississippi's accountability system assigns "A" through "F" letter grades for schools and districts. Grades are based on student achievement, student growth, student participation in testing, and other academic measures. COVID - 19 pandemic disruptions continue to be reflected in 2021 - 2022 accountability data, particularly growth data.

### Math

Measurements of student performance on the statewide math assessment.



### English

Measurements of student performance on the statewide English language arts (ELA) assessment.



### Other Measures

Other measurements of student performance that factor into the accountability grade.