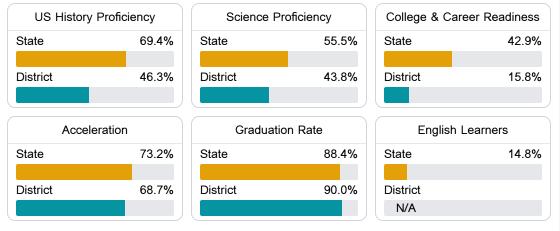

### Other Measures

Other measurements of student performance that factor into the accountability grade.