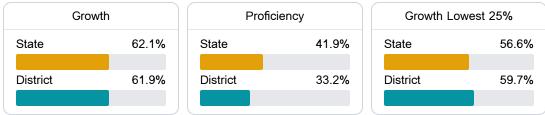

### English

Measurements of student performance on the statewide English language arts (ELA) assessment.