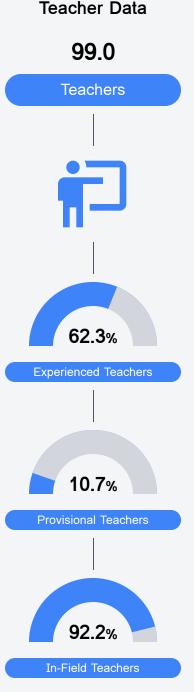

# District Report Card 2021 - 2022

For more detailed information, please visit https://msrc.mdek12.org.



## School Accountability Grade Components

Mississippi's accountability system assigns "A" through "F" letter grades for schools and districts. Grades are based on student achievement, student growth, student participation in testing, and other academic measures. COVID - 19 pandemic disruptions continue to be reflected in 2021 - 2022 accountability data, particularly growth data.

### Math

Measurements of student performance on the statewide math assessment.



### English

Measurements of student performance on the statewide English language arts (ELA) assessment.



### Other Measures

Other measurements of student performance that factor into the accountability grade.