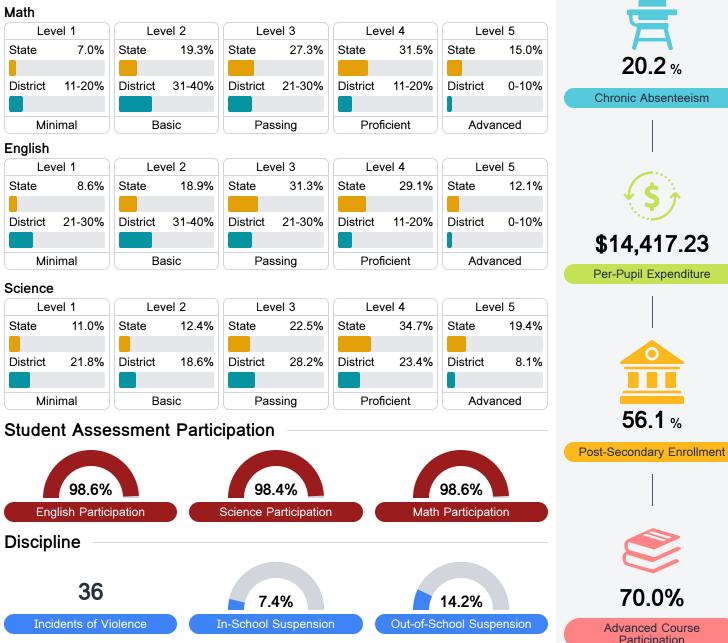

## **Detailed Assessment and Other Data**

#### Student Performance

The following information shows each level of student performance on statewide assessments.

Other Data

20.2 %

56.1

Participation

%

<5% Expulsions