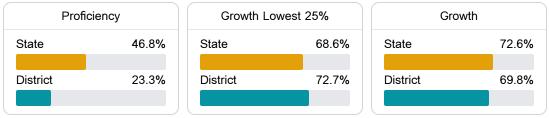

#### Math

Measurements of student performance on the statewide math assessment.