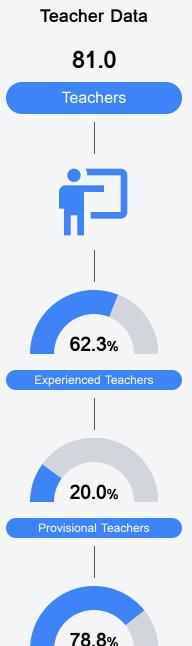

#### Other Measures

Other measurements of student performance that factor into the accountability grade.

**In-Field Teachers** 