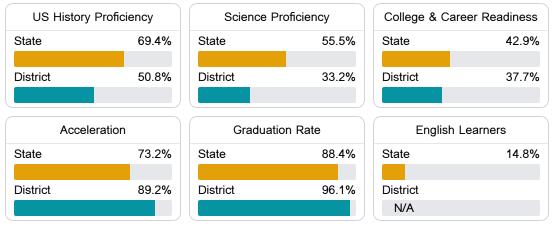

#### Other Measures

Other measurements of student performance that factor into the accountability grade.

**In-Field Teachers** 