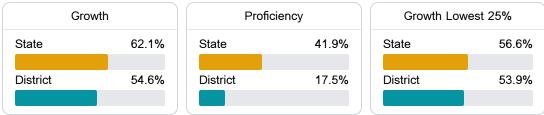

#### English

Measurements of student performance on the statewide English language arts (ELA) assessment.