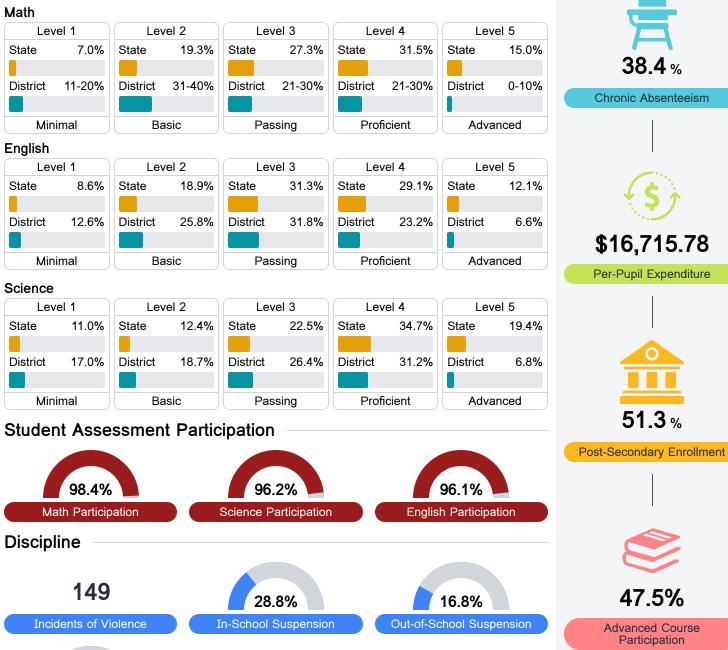

#### Math

Measurements of student performance on the statewide math assessment.

#### English

Measurements of student performance on the statewide English language arts (ELA) assessment.

## **Detailed Assessment and Other Data**

#### Student Performance

The following information shows each level of student performance on statewide assessments.

Other Data

Chronic Absenteeism

51.

.3 %

**Advanced Course** Participation

Page 2 of 2