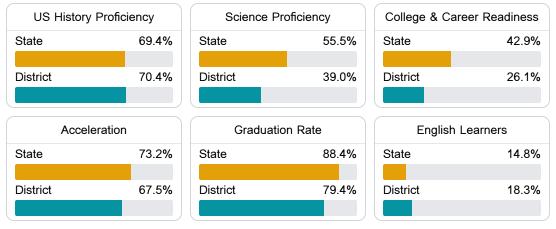

#### Other Measures

Other measurements of student performance that factor into the accountability grade.