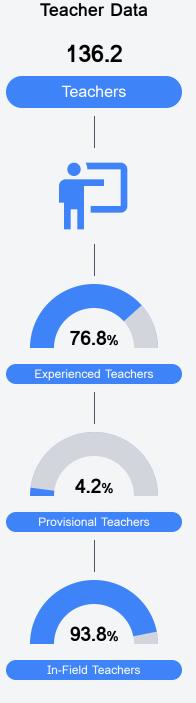

## **Detailed Assessment and Other Data**

#### Student Performance

The following information shows each level of student performance on statewide assessments.

Other Data

Chronic Absenteeism

51.

.3 %

**Advanced Course** Participation

Page 2 of 2