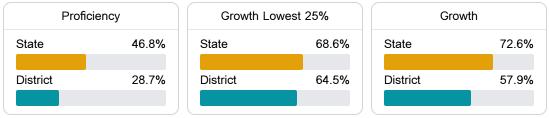

#### Math

Measurements of student performance on the statewide math assessment.