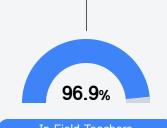

onents

Mississippi's accountability system assigns "A" through "F" letter grades for schools and districts. Grades are based on student achievement, student growth, student participation in testing, and other academic measures.

### Math

Measurements of student performance on the statewide math assessment.







### **English**

Measurements of student performance on the statewide English language arts (ELA) assessment.







### Other Measures

Other measurements of student performance that factor into the accountability grade.





| College & Career Readiness |       |
|----------------------------|-------|
| State                      | 37.4% |
| District                   | 21.5% |
|                            |       |
|                            |       |









133.4









**Provisional Teachers** 





### **Detailed Assessment and Other Data**

### Student Performance

The following information shows each level of student performance on statewide assessments.

### Math



### **English**



### Science



### Student Assessment Participation



<sup>\*</sup> Source: 2017-2018 Civil Rights Data Collection

# Other Data 17.1 % Chronic Absenteeism

\$14,022.82

Per-Pupil Expenditure



Post-Secondary Enrollment



39.4%

Advanced Course Participation