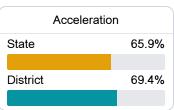

### Other Measures

Other measurements of student performance that factor into the accountability grade.

| College & Career Readiness |       |
|----------------------------|-------|
| State                      | 37.4% |
| District                   | 21.5% |
|                            |       |
|                            |       |