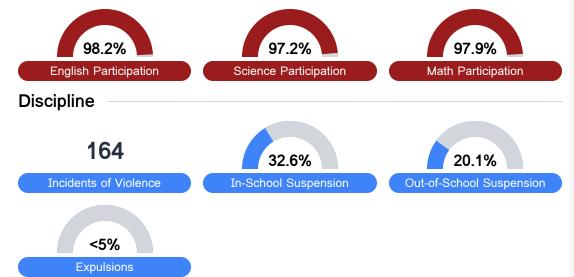

### Student Assessment Participation

<sup>\*</sup> Source: 2017-2018 Civil Rights Data Collection