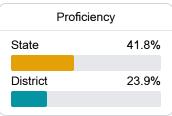

### Other Measures

Other measurements of student performance that factor into the accountability grade.

| College & Career Readiness |       |
|----------------------------|-------|
| State                      | 37.4% |
| District                   | 21.5% |
|                            |       |
|                            |       |