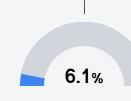

mponents

Mississippi's accountability system assigns "A" through "F" letter grades for schools and districts. Grades are based on student achievement, student growth, student participation in testing, and other academic measures.

### Math

Measurements of student performance on the statewide math assessment.







### **English**

Measurements of student performance on the statewide English language arts (ELA) assessment.







### Other Measures

Other measurements of student performance that factor into the accountability grade.





| College & Career Readiness |       |
|----------------------------|-------|
| State                      | 37.4% |
| District                   | 21.5% |
|                            |       |
|                            |       |









133.4









**Provisional Teachers** 





### **Detailed Assessment and Other Data**

### Student Performance

The following information shows each level of student performance on statewide assessments.

### Math



### **English**



### Science



### Student Assessment Participation



<sup>\*</sup> Source: 2017-2018 Civil Rights Data Collection

# Other Data 17.1 % Chronic Absenteeism

\$14,022.82

Per-Pupil Expenditure



Post-Secondary Enrollment



39.4%

Advanced Course Participation