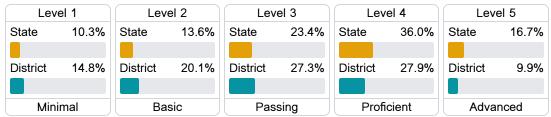

### Student Performance

The following information shows each level of student performance on statewide assessments.

### Science