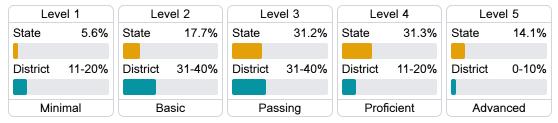

### Student Performance

The following information shows each level of student performance on statewide assessments.

### Math