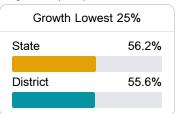

### Other Measures

Other measurements of student performance that factor into the accountability grade.

| College & Career Readiness |       |
|----------------------------|-------|
| State                      | 37.4% |
| District                   | 21.5% |
|                            |       |
|                            |       |