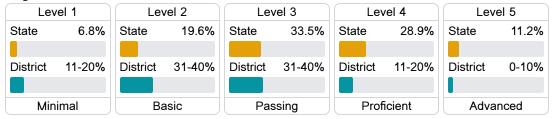

### Student Performance

The following information shows each level of student performance on statewide assessments.

### **English**