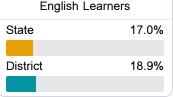

bility Grade Components

Mississippi's accountability system assigns "A" through "F" letter grades for schools and districts. Grades are based on student achievement, student growth, student participation in testing, and other academic measures.

### Math

Measurements of student performance on the statewide math assessment.







### **English**

Measurements of student performance on the statewide English language arts (ELA) assessment.







### Other Measures

Other measurements of student performance that factor into the accountability grade.





| College & Career Readiness |       |
|----------------------------|-------|
| State                      | 37.4% |
| District                   | 21.5% |
|                            |       |
|                            |       |









133.4









**Provisional Teachers** 





### **Detailed Assessment and Other Data**

### Student Performance

The following information shows each level of student performance on statewide assessments.

### Math



### **English**



### Science



### Student Assessment Participation



<sup>\*</sup> Source: 2017-2018 Civil Rights Data Collection

# Other Data 17.1 % Chronic Absenteeism

\$14,022.82

Per-Pupil Expenditure



Post-Secondary Enrollment



39.4%

Advanced Course Participation