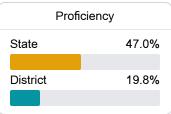

### Math

Measurements of student performance on the statewide math assessment.

### **English**

Measurements of student performance on the statewide English language arts (ELA) assessment.