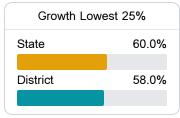

### Other Measures

Other measurements of student performance that factor into the accountability grade.

| College & Career Readiness |       |
|----------------------------|-------|
| State                      | 37.4% |
| District                   | 21.5% |
|                            |       |
|                            |       |