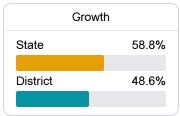

### Other Measures

Other measurements of student performance that factor into the accountability grade.

| College & Career Readiness |       |
|----------------------------|-------|
| State                      | 37.4% |
| District                   | 21.5% |
|                            |       |
|                            |       |