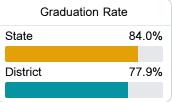

tability Grade Components

Mississippi's accountability system assigns "A" through "F" letter grades for schools and districts. Grades are based on student achievement, student growth, student participation in testing, and other academic measures.

### Math

Measurements of student performance on the statewide math assessment.







### **English**

Measurements of student performance on the statewide English language arts (ELA) assessment.







### Other Measures

Other measurements of student performance that factor into the accountability grade.





| College & Career Readiness |       |
|----------------------------|-------|
| State                      | 37.4% |
| District                   | 21.5% |
|                            |       |
|                            |       |









133.4









**Provisional Teachers** 





### **Detailed Assessment and Other Data**

### Student Performance

The following information shows each level of student performance on statewide assessments.

### Math



### **English**



### Science



### Student Assessment Participation



<sup>\*</sup> Source: 2017-2018 Civil Rights Data Collection

# Other Data 17.1 % Chronic Absenteeism

\$14,022.82

Per-Pupil Expenditure



Post-Secondary Enrollment



39.4%

Advanced Course Participation