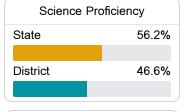

on, please visit <a href="https://msrc.mdek12.org">https://msrc.mdek12.org</a>.



# Moss Point Separate School District

Moss Point, MS



4924 CHURCH STREET Moss Point, MS 39563



Dr. Oswago Harper oharper@mpsdnow.org

### School Accountability Grade Components

Mississippi's accountability system assigns "A" through "F" letter grades for schools and districts. Grades are based on student achievement, student growth, student participation in testing, and other academic measures.

### Math

Measurements of student performance on the statewide math assessment.







### **English**

Measurements of student performance on the statewide English language arts (ELA) assessment.







### Other Measures

Other measurements of student performance that factor into the accountability grade.





| College & Career Readiness |       |
|----------------------------|-------|
| State                      | 37.4% |
| District                   | 21.5% |
|                            |       |
|                            |       |









133.4









**Provisional Teachers** 





### **Detailed Assessment and Other Data**

### Student Performance

The following information shows each level of student performance on statewide assessments.

### Math



### **English**



### Science



### Student Assessment Participation



<sup>\*</sup> Source: 2017-2018 Civil Rights Data Collection

# Other Data 17.1 % Chronic Absenteeism

\$14,022.82

Per-Pupil Expenditure



Post-Secondary Enrollment



39.4%

Advanced Course Participation