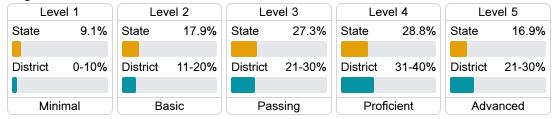

#### **English**

Measurements of student performance on the statewide English language arts (ELA) assessment.







#### Other Measures

Other measurements of student performance that factor into the accountability grade.





| College & Career Readiness |       |
|----------------------------|-------|
| State                      | 51.9% |
|                            |       |
| District                   | 69.9% |
|                            |       |
| Fnglish Learners           |       |







Teacher Data

536.2



99.7%

In-Field Teachers



# **Jackson County School District**

### **Detailed Assessment and Other Data**

#### Student Performance

The following information shows each level of student performance on statewide assessments.

#### Math



#### **English**



#### Science



## Student Assessment Participation



#### Other Data



Chronic Absenteeism



\$10,492.10

Per-Pupil Expenditure



58.0%

Post-Secondary Enrollment



65.8%

Advanced Course Participation