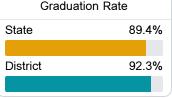

#### Student Performance

The following information shows each level of student performance on statewide assessments.