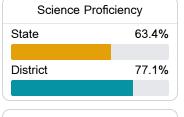

it <a href="https://msrc.mdek12.org">https://msrc.mdek12.org</a>.



# Jackson County School District Vancleave. MS



4700 Colonel Vickrey Rd. PO Box 5069 Vancleave, MS 39565



David Baggett david.baggett@jcsd.ms

## **School Accountability Grade Components**

Mississippi's accountability system assigns "A" through "F" letter grades for schools and districts. Grades are based on student achievement, student growth, student participation in testing, and other academic measures.

#### Math

Measurements of student performance on the statewide math assessment.







#### **English**

Measurements of student performance on the statewide English language arts (ELA) assessment.







#### Other Measures

Other measurements of student performance that factor into the accountability grade.





| College & Career Readiness |       |
|----------------------------|-------|
| State                      | 51.9% |
|                            |       |
| District                   | 69.9% |
|                            |       |
| Fnglish Learners           |       |







Teacher Data

536.2



99.7%

In-Field Teachers



# **Jackson County School District**

### **Detailed Assessment and Other Data**

#### Student Performance

The following information shows each level of student performance on statewide assessments.

#### Math



#### **English**



#### Science



## Student Assessment Participation



#### Other Data



Chronic Absenteeism



\$10,492.10

Per-Pupil Expenditure



58.0%

Post-Secondary Enrollment



65.8%

Advanced Course Participation