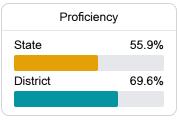

#### Math

Measurements of student performance on the statewide math assessment.