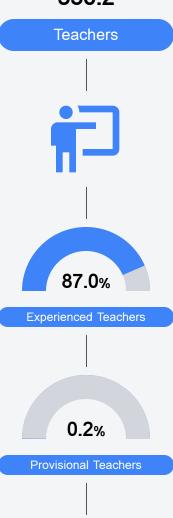

gns "A" through "F" letter grades for schools and districts. Grades are based on student achievement, student growth, student participation in testing, and other academic measures.

#### Math

Measurements of student performance on the statewide math assessment.







#### **English**

Measurements of student performance on the statewide English language arts (ELA) assessment.







#### Other Measures

Other measurements of student performance that factor into the accountability grade.





| College & Career Readiness |       |
|----------------------------|-------|
| State                      | 51.9% |
|                            |       |
| District                   | 69.9% |
|                            |       |
| Fnglish Learners           |       |







Teacher Data

536.2



99.7%

In-Field Teachers



# **Jackson County School District**

### **Detailed Assessment and Other Data**

#### Student Performance

The following information shows each level of student performance on statewide assessments.

#### Math



#### **English**



#### Science



## Student Assessment Participation



#### Other Data



Chronic Absenteeism



\$10,492.10

Per-Pupil Expenditure



58.0%

Post-Secondary Enrollment



65.8%

Advanced Course Participation