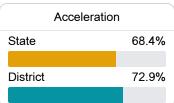

#### Other Measures

Other measurements of student performance that factor into the accountability grade.

| College & Career Readiness |       |
|----------------------------|-------|
| State                      | 51.9% |
|                            |       |
| District                   | 69.9% |
|                            |       |
| Fnglish Learners           |       |