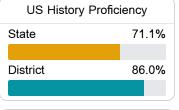

isit <a href="https://msrc.mdek12.org">https://msrc.mdek12.org</a>.



# Jackson County School District Vancleave. MS



4700 Colonel Vickrey Rd. PO Box 5069 Vancleave, MS 39565



David Baggett david.baggett@jcsd.ms

## **School Accountability Grade Components**

Mississippi's accountability system assigns "A" through "F" letter grades for schools and districts. Grades are based on student achievement, student growth, student participation in testing, and other academic measures.

#### Math

Measurements of student performance on the statewide math assessment.







#### **English**

Measurements of student performance on the statewide English language arts (ELA) assessment.







#### Other Measures

Other measurements of student performance that factor into the accountability grade.





| College & Career Readiness |       |
|----------------------------|-------|
| State                      | 51.9% |
|                            |       |
| District                   | 69.9% |
|                            |       |
| Fnglish Learners           |       |







Teacher Data

536.2



99.7%

In-Field Teachers



# **Jackson County School District**

### **Detailed Assessment and Other Data**

#### Student Performance

The following information shows each level of student performance on statewide assessments.

#### Math



#### **English**



#### Science



## Student Assessment Participation



#### Other Data



Chronic Absenteeism



\$10,492.10

Per-Pupil Expenditure



58.0%

Post-Secondary Enrollment



65.8%

Advanced Course Participation