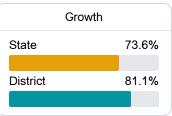

#### Math

Measurements of student performance on the statewide math assessment.