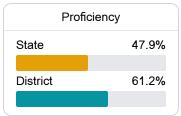

#### **English**

Measurements of student performance on the statewide English language arts (ELA) assessment.