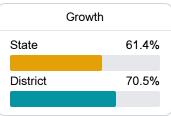

#### Other Measures

Other measurements of student performance that factor into the accountability grade.

| College & Career Readiness |       |
|----------------------------|-------|
| State                      | 51.9% |
|                            |       |
| District                   | 69.9% |
|                            |       |
| Fnglish Learners           |       |