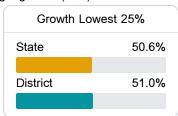

#### Other Measures

Other measurements of student performance that factor into the accountability grade.

| College & Career Readiness |       |
|----------------------------|-------|
| State                      | 51.9% |
|                            |       |
| District                   | 69.9% |
|                            |       |
| Fnglish Learners           |       |