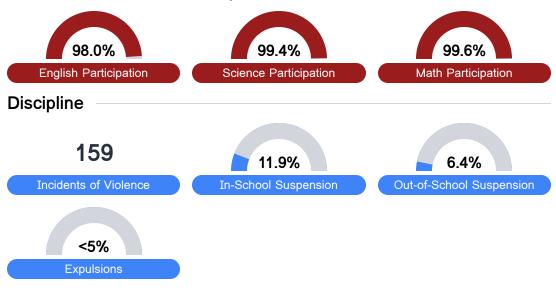

## Student Assessment Participation

#### Other Data

Chronic Absenteeism

\$10,492.10

Per-Pupil Expenditure

58.0%

Post-Secondary Enrollment

65.8%

Advanced Course Participation