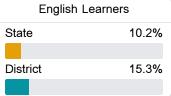

#### Other Measures

Other measurements of student performance that factor into the accountability grade.

| College & Career Readiness |       |
|----------------------------|-------|
| State                      | 51.9% |
|                            |       |
| District                   | 69.9% |
|                            |       |
| Fnglish Learners           |       |