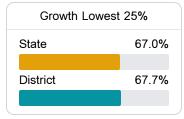

#### Math

Measurements of student performance on the statewide math assessment.