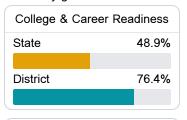

#### Other Measures

Other measurements of student performance that factor into the accountability grade.

State

District

73.5%

74.0%

550.6

State