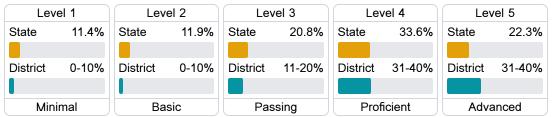

#### Student Performance

The following information shows each level of student performance on statewide assessments.

#### Science