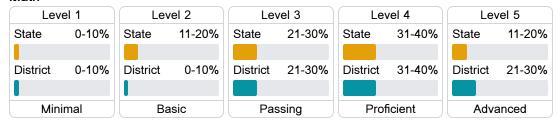

#### Student Performance

The following information shows each level of student performance on statewide assessments.

#### Math