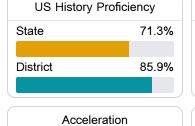

#### Other Measures

Other measurements of student performance that factor into the accountability grade.

State

District

73.5%

74.0%

550.6

State