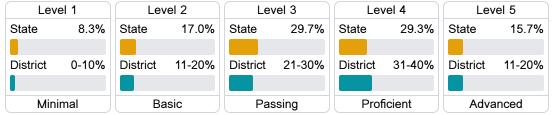

#### Student Performance

The following information shows each level of student performance on statewide assessments.

### **English**