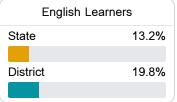

#### Other Measures

Other measurements of student performance that factor into the accountability grade.

State

District

73.5%

74.0%

550.6

State