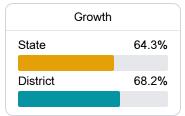

#### Other Measures

Other measurements of student performance that factor into the accountability grade.

State

District

73.5%

74.0%

550.6

State