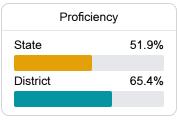

#### Math

Measurements of student performance on the statewide math assessment.