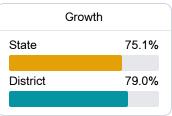

#### Other Measures

Other measurements of student performance that factor into the accountability grade.

State

District

73.5%

74.0%

550.6

State