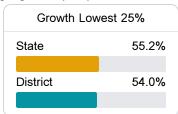

#### Other Measures

Other measurements of student performance that factor into the accountability grade.

State

District

73.5%

74.0%

550.6

State