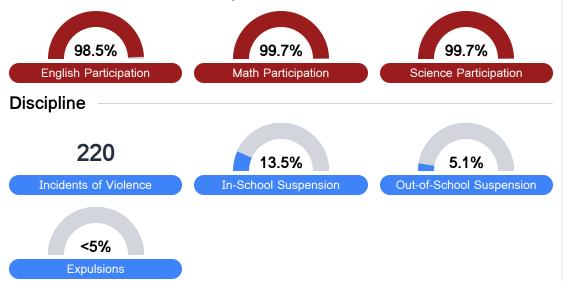

## Student Assessment Participation

#### Other Data

Chronic Absenteeism

\$10,501.07

Per-Pupil Expenditure

65.0%

Post-Secondary Enrollment

53.6%

Advanced Course Participation