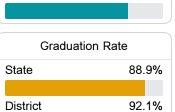

#### Other Measures

Other measurements of student performance that factor into the accountability grade.

State

District

73.5%

74.0%

550.6

State