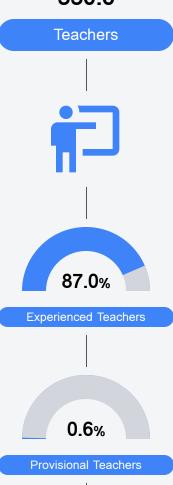

#### Other Data

Chronic Absenteeism

\$10,501.07

Per-Pupil Expenditure

65.0%

Post-Secondary Enrollment

53.6%

Advanced Course Participation