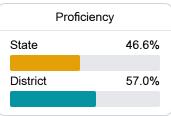

#### Other Measures

Other measurements of student performance that factor into the accountability grade.

State

District

73.5%

74.0%

550.6

State