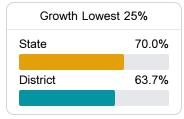

#### Other Measures

Other measurements of student performance that factor into the accountability grade.

State

District

73.5%

74.0%

550.6

State