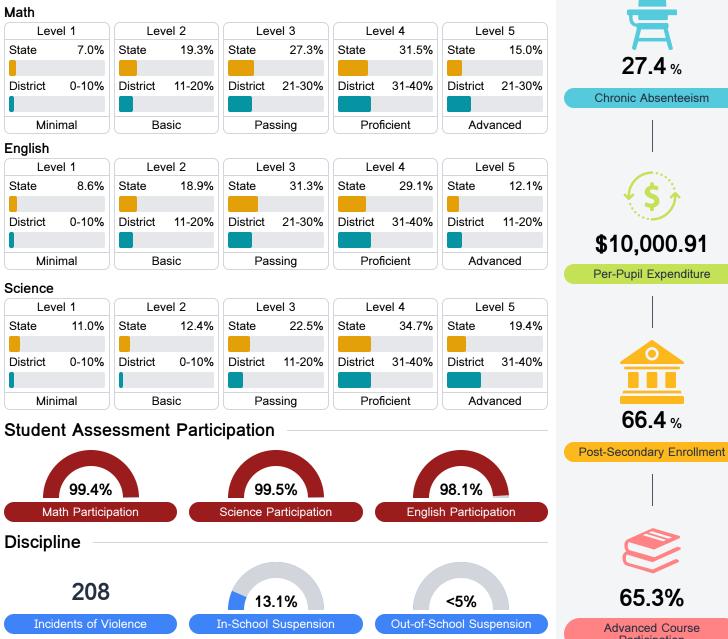

## **Detailed Assessment and Other Data**

#### Student Performance

The following information shows each level of student performance on statewide assessments.

27.4%

66.4 %

Participation

<5% Expulsions