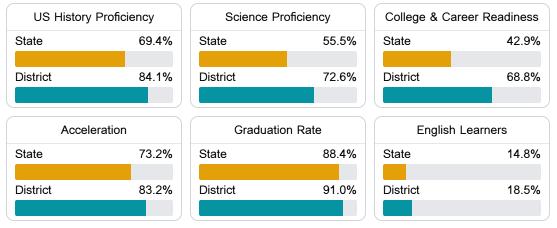

#### Other Measures

Other measurements of student performance that factor into the accountability grade.

Teacher Data

**In-Field Teachers** 