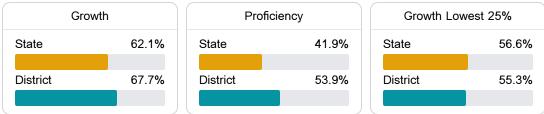

#### English

Measurements of student performance on the statewide English language arts (ELA) assessment.