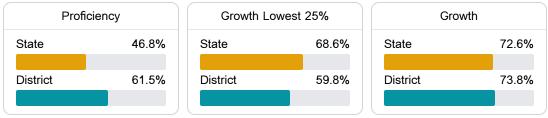

#### Math

Measurements of student performance on the statewide math assessment.